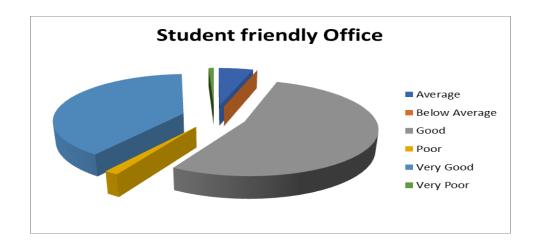

# STUDENTS FEEDBACK REPORT 2021-2022

1. Colleges effort to promote NSS/NCC activities



2. Colleges effort to promote arts and cultural activities



3. Colleges effort to promote sports and games



## 4. Computer facilities in the college



5. General Academic atmosphere of the college



6. How do you evaluate the internal assessment system of the college



## 7. How far the college office student friendly



### 8. Infra-structure facilities of the college



## 9. Interfaculty interactions among students



### 10. Laboratory facilities in the college ( If applicable)



### 11. Library facilities in the college



#### 12. Opinion about Campus discipline



### 13. Opinion about college union activities



### 14. Opinion about the tutorial system in the college



#### 15. Service of Parent Teacher Association (including transport facilities)



### 16. Service of the Career information and guidance centre



### 17. Service of the Counseling Centre



#### 18. Service of the Remedial Coaching Centre



# 19. Student Teacher Relationship



PRINCIPAL SIR SYED COLLEGE TALIPARAMBA-670 142