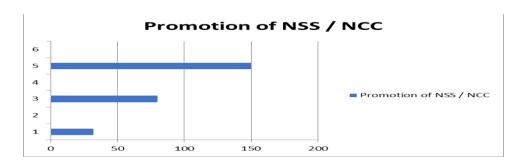

# STUDENTS FEEDBACK REPORT 2021-2022

1. Colleges effort to promote NSS/NCC activities

2. Colleges effort to promote arts and cultural activities

3. Colleges effort to promote sports and games