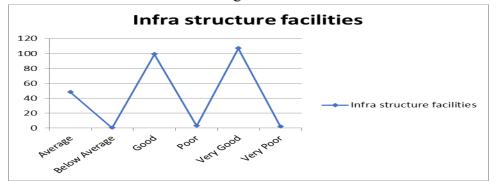

# STUDENTS FEEDBACK REPORT 2021-2022

1. Colleges effort to promote NSS/NCC activities



2. Colleges effort to promote arts and cultural activities



3. Colleges effort to promote sports and games



## 4. Computer facilities in the college



5. General Academic atmosphere of the college



6. How do you evaluate the internal assessment system of the college



## 7. How far the college office student friendly



### 8. Infra-structure facilities of the college



## 9. Interfaculty interactions among students



### 10. Laboratory facilities in the college ( If applicable)



### 11. Library facilities in the college



#### 12. Opinion about Campus discipline



### 13. Opinion about college union activities



### 14. Opinion about the tutorial system in the college



#### 15. Service of Parent Teacher Association (including transport facilities)



### 16. Service of the Career information and guidance centre



### 17. Service of the Counseling Centre



#### 18. Service of the Remedial Coaching Centre



# 19. Student Teacher Relationship



PRINCIPAL SIR SYED COLLEGE TALIPARAMBA-670 142