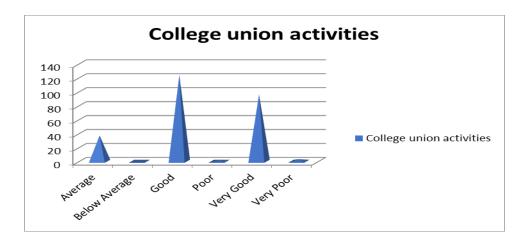

# STUDENTS FEEDBACK REPORT 2021-2022

1. Colleges effort to promote NSS/NCC activities



2. Colleges effort to promote arts and cultural activities



3. Colleges effort to promote sports and games



## 4. Computer facilities in the college



5. General Academic atmosphere of the college



6. How do you evaluate the internal assessment system of the college



## 7. How far the college office student friendly



### 8. Infra-structure facilities of the college



## 9. Interfaculty interactions among students



### 10. Laboratory facilities in the college ( If applicable)



### 11. Library facilities in the college



#### 12. Opinion about Campus discipline



### 13. Opinion about college union activities



### 14. Opinion about the tutorial system in the college



#### 15. Service of Parent Teacher Association (including transport facilities)



### 16. Service of the Career information and guidance centre



### 17. Service of the Counseling Centre



#### 18. Service of the Remedial Coaching Centre



# 19. Student Teacher Relationship



PRINCIPAL SIR SYED COLLEGE TALIPARAMBA-670 142