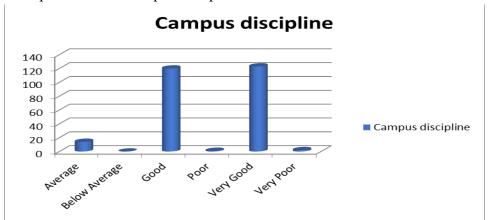

# STUDENTS FEEDBACK REPORT 2021-2022

1. Colleges effort to promote NSS/NCC activities



2. Colleges effort to promote arts and cultural activities



3. Colleges effort to promote sports and games



## 4. Computer facilities in the college



5. General Academic atmosphere of the college



6. How do you evaluate the internal assessment system of the college



## 7. How far the college office student friendly



### 8. Infra-structure facilities of the college



## 9. Interfaculty interactions among students



### 10. Laboratory facilities in the college ( If applicable)



### 11. Library facilities in the college



#### 12. Opinion about Campus discipline



### 13. Opinion about college union activities



### 14. Opinion about the tutorial system in the college



#### 15. Service of Parent Teacher Association (including transport facilities)



### 16. Service of the Career information and guidance centre



### 17. Service of the Counseling Centre



#### 18. Service of the Remedial Coaching Centre



# 19. Student Teacher Relationship



PRINCIPAL SIR SYED COLLEGE TALIPARAMBA-670 142