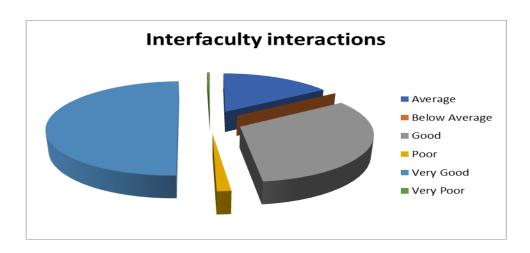

# STUDENTS FEEDBACK REPORT 2021-2022

1. Colleges effort to promote NSS/NCC activities



2. Colleges effort to promote arts and cultural activities



3. Colleges effort to promote sports and games



## 4. Computer facilities in the college



5. General Academic atmosphere of the college



6. How do you evaluate the internal assessment system of the college



## 7. How far the college office student friendly



### 8. Infra-structure facilities of the college



## 9. Interfaculty interactions among students



### 10. Laboratory facilities in the college ( If applicable)



### 11. Library facilities in the college



#### 12. Opinion about Campus discipline



### 13. Opinion about college union activities



### 14. Opinion about the tutorial system in the college



#### 15. Service of Parent Teacher Association (including transport facilities)



### 16. Service of the Career information and guidance centre



### 17. Service of the Counseling Centre



#### 18. Service of the Remedial Coaching Centre



# 19. Student Teacher Relationship



PRINCIPAL SIR SYED COLLEGE TALIPARAMBA-670 142