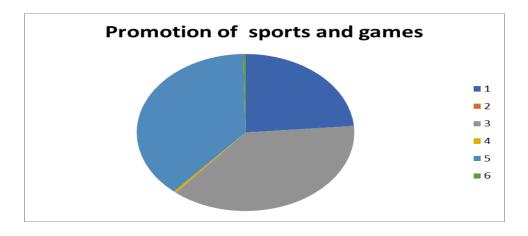

# STUDENTS FEEDBACK REPORT 2021-2022

1. Colleges effort to promote NSS/NCC activities

2. Colleges effort to promote arts and cultural activities

3. Colleges effort to promote sports and games