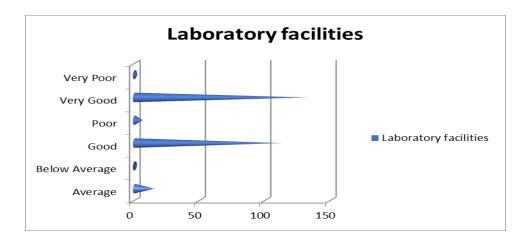

# STUDENTS FEEDBACK REPORT 2021-2022

1. Colleges effort to promote NSS/NCC activities



2. Colleges effort to promote arts and cultural activities



3. Colleges effort to promote sports and games



## 4. Computer facilities in the college



5. General Academic atmosphere of the college



6. How do you evaluate the internal assessment system of the college



## 7. How far the college office student friendly



### 8. Infra-structure facilities of the college



## 9. Interfaculty interactions among students



### 10. Laboratory facilities in the college ( If applicable)



### 11. Library facilities in the college



#### 12. Opinion about Campus discipline



### 13. Opinion about college union activities



### 14. Opinion about the tutorial system in the college



#### 15. Service of Parent Teacher Association (including transport facilities)



### 16. Service of the Career information and guidance centre



### 17. Service of the Counseling Centre



#### 18. Service of the Remedial Coaching Centre



# 19. Student Teacher Relationship



PRINCIPAL SIR SYED COLLEGE TALIPARAMBA-670 142