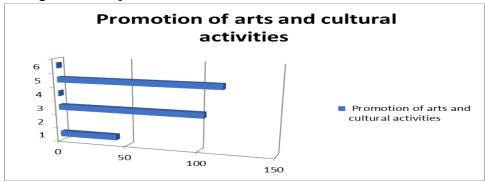

# STUDENTS FEEDBACK REPORT 2021-2022

1. Colleges effort to promote NSS/NCC activities

2. Colleges effort to promote arts and cultural activities

3. Colleges effort to promote sports and games