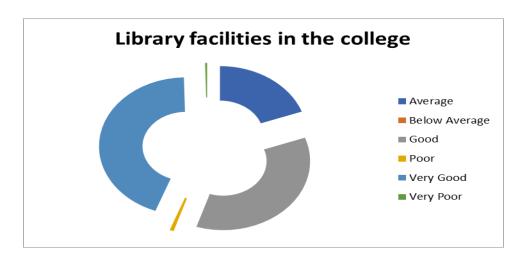

# STUDENTS FEEDBACK REPORT 2021-2022

1. Colleges effort to promote NSS/NCC activities



2. Colleges effort to promote arts and cultural activities



3. Colleges effort to promote sports and games



## 4. Computer facilities in the college



5. General Academic atmosphere of the college



6. How do you evaluate the internal assessment system of the college



## 7. How far the college office student friendly



### 8. Infra-structure facilities of the college



## 9. Interfaculty interactions among students



### 10. Laboratory facilities in the college ( If applicable)



### 11. Library facilities in the college



#### 12. Opinion about Campus discipline



### 13. Opinion about college union activities



### 14. Opinion about the tutorial system in the college



#### 15. Service of Parent Teacher Association (including transport facilities)



### 16. Service of the Career information and guidance centre



### 17. Service of the Counseling Centre



#### 18. Service of the Remedial Coaching Centre



# 19. Student Teacher Relationship



PRINCIPAL SIR SYED COLLEGE TALIPARAMBA-670 142