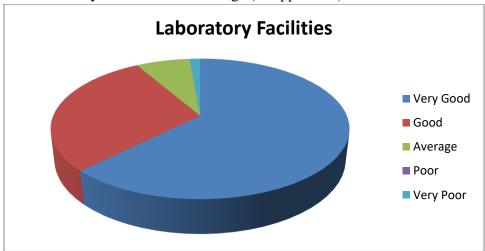

# **STUDENTS FEEDBACK REPORT 2018-2019**

1. Colleges effort to promote NSS/NCC activities



2. Colleges effort to promote arts and cultural activities



3. Colleges effort to promote sports and games



4. Computer facilities in the college



5. General Academic atmosphere of the college



6. How do you evaluate the internal assessment system of the college



7. How far the college office student friendly



8. Infra-structure facilities of the college



9. Interfaculty interactions among students



### 10. Laboratory facilities in the college ( If applicable)



#### 11. Library facilities in the college



## 12. Opinion about Campus discipline



13. Opinion about college union activities



14. Opinion about the tutorial system in the college



15. Service of Parent Teacher Association (including transport facilities)



## 16. Service of the Career information and guidance centre



#### 17. Service of the Counseling Centre



18. Service of the Remedial Coaching Centre



### 19. Student Teacher Relationship



PRINCIPAL
SIR SYED COLLEGE
TALIPARAMBA-670 142