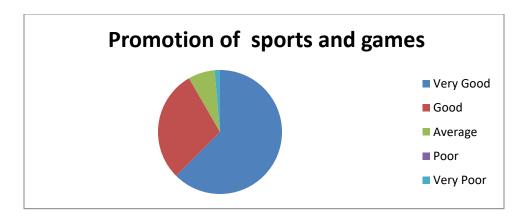

# **STUDENTS FEEDBACK REPORT 2018-2019**

1. Colleges effort to promote NSS/NCC activities

2. Colleges effort to promote arts and cultural activities

3. Colleges effort to promote sports and games

4. Computer facilities in the college