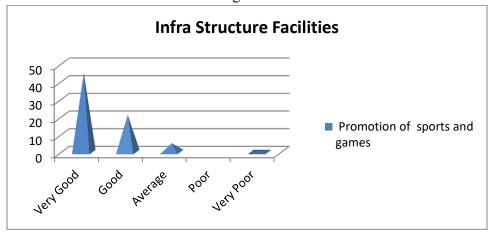

5. General Academic atmosphere of the college

6. How do you evaluate the internal assessment system of the college

7. How far the college office student friendly

8. Infra-structure facilities of the college