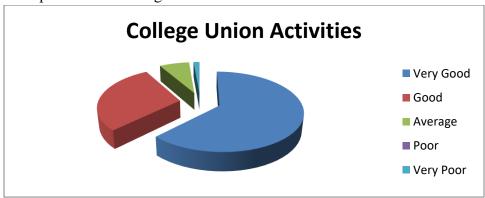

## 12. Opinion about Campus discipline

13. Opinion about college union activities

14. Opinion about the tutorial system in the college

15. Service of Parent Teacher Association (including transport facilities)