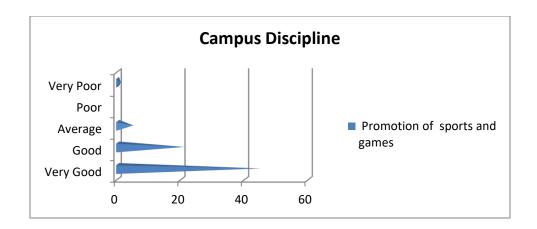

## 12. Opinion about Campus discipline

13. Opinion about college union activities

14. Opinion about the tutorial system in the college

15. Service of Parent Teacher Association (including transport facilities)