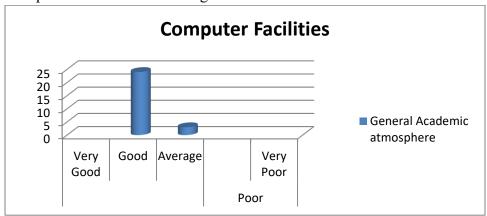

# **STUDENTS FEEDBACK REPORT 2018-2019**

1. Colleges effort to promote NSS/NCC activities

2. Colleges effort to promote arts and cultural activities

3. Colleges effort to promote sports and games

4. Computer facilities in the college