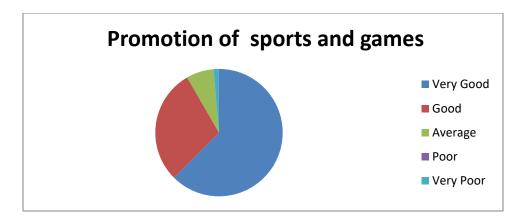

# **STUDENTS FEEDBACK REPORT 2018-2019**

1. Colleges effort to promote NSS/NCC activities

2. Colleges effort to promote arts and cultural activities

3. Colleges effort to promote sports and games

4. Computer facilities in the college