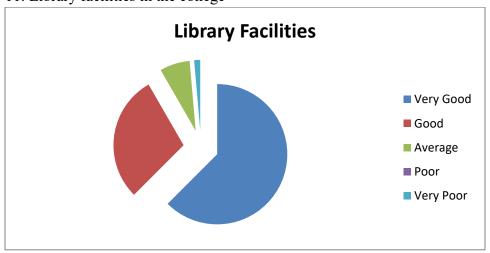

# **STUDENTS FEEDBACK REPORT 2018-2019**

1. Colleges effort to promote NSS/NCC activities



2. Colleges effort to promote arts and cultural activities



3. Colleges effort to promote sports and games



4. Computer facilities in the college



5. General Academic atmosphere of the college



6. How do you evaluate the internal assessment system of the college



7. How far the college office student friendly



8. Infra-structure facilities of the college



9. Interfaculty interactions among students



### 10. Laboratory facilities in the college ( If applicable)



#### 11. Library facilities in the college



## 12. Opinion about Campus discipline



13. Opinion about college union activities



14. Opinion about the tutorial system in the college



15. Service of Parent Teacher Association (including transport facilities)



## 16. Service of the Career information and guidance centre



#### 17. Service of the Counseling Centre



18. Service of the Remedial Coaching Centre



### 19. Student Teacher Relationship



PRINCIPAL
SIR SYED COLLEGE
TALIPARAMBA-670 142