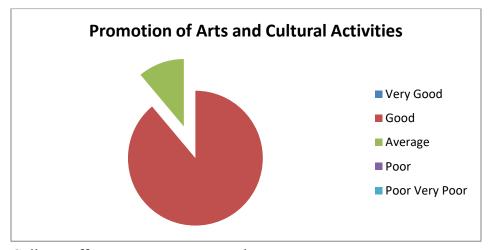

# **STUDENTS FEEDBACK REPORT 2018-2019**

1. Colleges effort to promote NSS/NCC activities

2. Colleges effort to promote arts and cultural activities

3. Colleges effort to promote sports and games

4. Computer facilities in the college