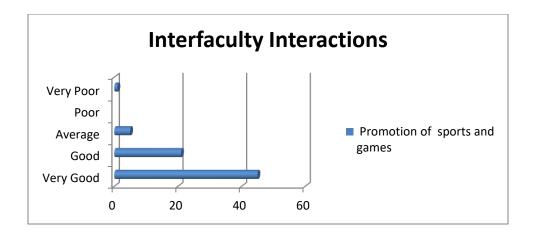

# **STUDENTS FEEDBACK REPORT 2018-2019**

1. Colleges effort to promote NSS/NCC activities



2. Colleges effort to promote arts and cultural activities



3. Colleges effort to promote sports and games



4. Computer facilities in the college



5. General Academic atmosphere of the college



6. How do you evaluate the internal assessment system of the college



7. How far the college office student friendly



8. Infra-structure facilities of the college



9. Interfaculty interactions among students



### 10. Laboratory facilities in the college ( If applicable)



#### 11. Library facilities in the college



## 12. Opinion about Campus discipline



13. Opinion about college union activities



14. Opinion about the tutorial system in the college



15. Service of Parent Teacher Association (including transport facilities)



## 16. Service of the Career information and guidance centre



#### 17. Service of the Counseling Centre



18. Service of the Remedial Coaching Centre



### 19. Student Teacher Relationship



PRINCIPAL
SIR SYED COLLEGE
TALIPARAMBA-670 142