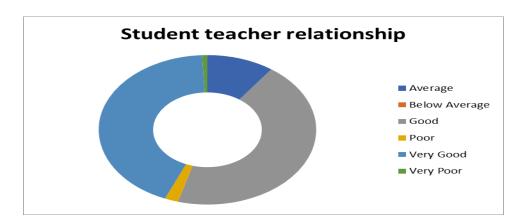

# 19. Student Teacher Relationship

PRINCIPAL
SIR SYED COLLEGE
TALIPARAMBA-670 142