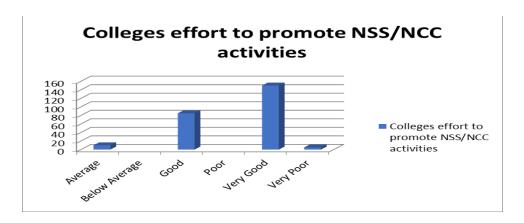

# **STUDENTS FEEDBACK REPORT 2020-2021**

1. Colleges effort to promote NSS/NCC activities

2. Colleges effort to promote arts and cultural activities

3. Colleges effort to promote sports and games