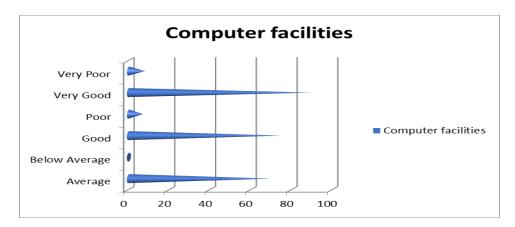

# **STUDENTS FEEDBACK REPORT 2020-2021**

1. Colleges effort to promote NSS/NCC activities



2. Colleges effort to promote arts and cultural activities



3. Colleges effort to promote sports and games



# 4. Computer facilities in the college



# 5. General Academic atmosphere of the college



6. How do you evaluate the internal assessment system of the college



7. How far the college office student friendly



8. Infra-structure facilities of the college



9. Interfaculty interactions among students



10. Laboratory facilities in the college (If applicable)



11. Library facilities in the college



12. Opinion about Campus discipline



13. Opinion about college union activities



14. Opinion about the tutorial system in the college



15. Service of Parent Teacher Association (including transport facilities)



#### 16. Service of the Career information and guidance centre



# 17. Service of the Counseling Centre



18. Service of the Remedial Coaching Centre



# 19. Student Teacher Relationship



PRINCIPAL
SIR SYE