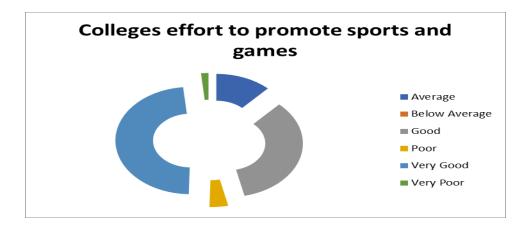

# **STUDENTS FEEDBACK REPORT 2020-2021**

1. Colleges effort to promote NSS/NCC activities

2. Colleges effort to promote arts and cultural activities

3. Colleges effort to promote sports and games