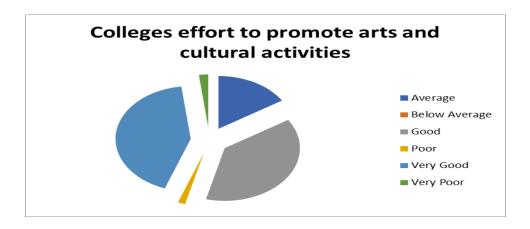

# **STUDENTS FEEDBACK REPORT 2020-2021**

1. Colleges effort to promote NSS/NCC activities

2. Colleges effort to promote arts and cultural activities

3. Colleges effort to promote sports and games