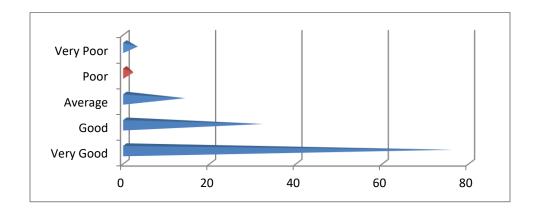

# STUDENTS FEEDBACK REPORT 2019-2020

1. Colleges effort to promote NSS/NCC activities



2. Colleges effort to promote arts and cultural activities



3. Colleges effort to promote sports and games



#### 4. Computer facilities in the college



## 5. General Academic atmosphere of the college



6. How do you evaluate the internal assessment system of the college



7. How far the college office student friendly



8. Infra-structure facilities of the college



9. Interfaculty interactions among students



10. Laboratory facilities in the college ( If applicable)



# 11. Library facilities in the college



## 12. Opinion about Campus discipline



#### 13. Opinion about college union activities



#### 14. Opinion about the tutorial system in the college



15. Service of Parent Teacher Association (including transport facilities)



#### 16. Service of the Career information and guidance centre



## 17. Service of the Counseling Centre



18. Service of the Remedial Coaching Centre



# 19. Student Teacher Relationship



PRINCIPAL
SIR SYED COLLEGE
TALIPARAMBA-670 142