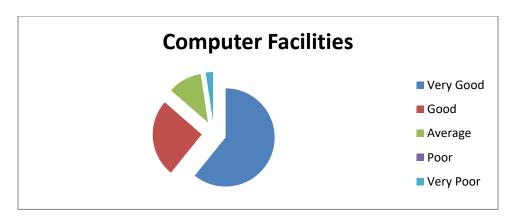

# STUDENTS FEEDBACK REPORT 2019-2020

1. Colleges effort to promote NSS/NCC activities



2. Colleges effort to promote arts and cultural activities



3. Colleges effort to promote sports and games



#### 4. Computer facilities in the college



## 5. General Academic atmosphere of the college



6. How do you evaluate the internal assessment system of the college



7. How far the college office student friendly



8. Infra-structure facilities of the college



9. Interfaculty interactions among students



10. Laboratory facilities in the college ( If applicable)



# 11. Library facilities in the college



## 12. Opinion about Campus discipline



#### 13. Opinion about college union activities



#### 14. Opinion about the tutorial system in the college



15. Service of Parent Teacher Association (including transport facilities)



#### 16. Service of the Career information and guidance centre



## 17. Service of the Counseling Centre



18. Service of the Remedial Coaching Centre



# 19. Student Teacher Relationship