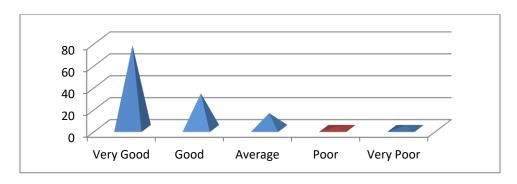

# STUDENTS FEEDBACK REPORT 2019-2020

1. Colleges effort to promote NSS/NCC activities



2. Colleges effort to promote arts and cultural activities



3. Colleges effort to promote sports and games



#### 4. Computer facilities in the college



## 5. General Academic atmosphere of the college



6. How do you evaluate the internal assessment system of the college



7. How far the college office student friendly



8. Infra-structure facilities of the college



9. Interfaculty interactions among students



10. Laboratory facilities in the college ( If applicable)



# 11. Library facilities in the college



## 12. Opinion about Campus discipline



#### 13. Opinion about college union activities



#### 14. Opinion about the tutorial system in the college



15. Service of Parent Teacher Association (including transport facilities)



#### 16. Service of the Career information and guidance centre



## 17. Service of the Counseling Centre



18. Service of the Remedial Coaching Centre



# 19. Student Teacher Relationship



PRINCIPAL
SIR SYED COLLEGE
TALIPARAMBA-670 142