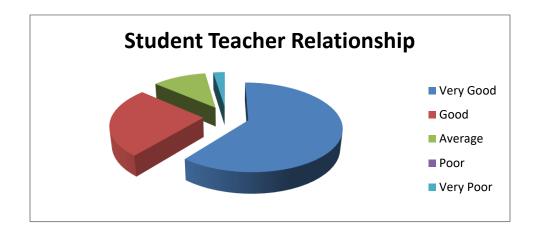

# 19. Student Teacher Relationship

PRINCIPAL
SIR SYED COLLEGE
TALIPARAMBA-670 142