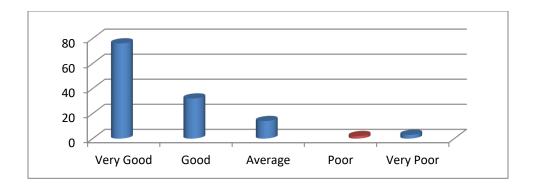

# STUDENTS FEEDBACK REPORT 2019-2020

1. Colleges effort to promote NSS/NCC activities



2. Colleges effort to promote arts and cultural activities



3. Colleges effort to promote sports and games



#### 4. Computer facilities in the college



## 5. General Academic atmosphere of the college



6. How do you evaluate the internal assessment system of the college



7. How far the college office student friendly



8. Infra-structure facilities of the college



9. Interfaculty interactions among students



10. Laboratory facilities in the college ( If applicable)



# 11. Library facilities in the college



## 12. Opinion about Campus discipline



#### 13. Opinion about college union activities



#### 14. Opinion about the tutorial system in the college



15. Service of Parent Teacher Association (including transport facilities)



#### 16. Service of the Career information and guidance centre



## 17. Service of the Counseling Centre



18. Service of the Remedial Coaching Centre



# 19. Student Teacher Relationship



PRINCIPAL
SIR SYED COLLEGE
TALIPARAMBA-670 142