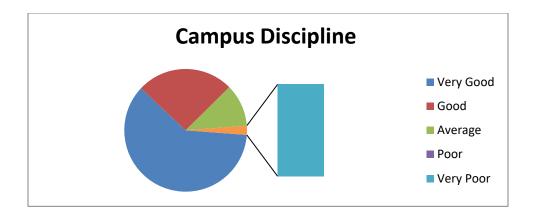

# STUDENTS FEEDBACK REPORT 2019-2020

1. Colleges effort to promote NSS/NCC activities



2. Colleges effort to promote arts and cultural activities



3. Colleges effort to promote sports and games



#### 4. Computer facilities in the college



## 5. General Academic atmosphere of the college



6. How do you evaluate the internal assessment system of the college



7. How far the college office student friendly



8. Infra-structure facilities of the college



9. Interfaculty interactions among students



10. Laboratory facilities in the college ( If applicable)



# 11. Library facilities in the college



## 12. Opinion about Campus discipline



#### 13. Opinion about college union activities



#### 14. Opinion about the tutorial system in the college



15. Service of Parent Teacher Association (including transport facilities)



#### 16. Service of the Career information and guidance centre



## 17. Service of the Counseling Centre



18. Service of the Remedial Coaching Centre



# 19. Student Teacher Relationship



PRINCIPAL
SIR SYED COLLEGE
TALIPARAMBA-670 142