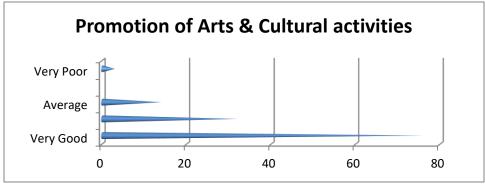

# STUDENTS FEEDBACK REPORT 2019-2020

1. Colleges effort to promote NSS/NCC activities

2. Colleges effort to promote arts and cultural activities

3. Colleges effort to promote sports and games