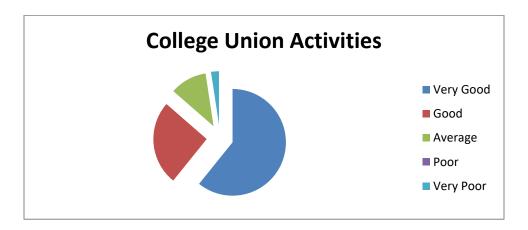

# STUDENTS FEEDBACK REPORT 2019-2020

1. Colleges effort to promote NSS/NCC activities



2. Colleges effort to promote arts and cultural activities



3. Colleges effort to promote sports and games



#### 4. Computer facilities in the college



## 5. General Academic atmosphere of the college



6. How do you evaluate the internal assessment system of the college



7. How far the college office student friendly



8. Infra-structure facilities of the college



9. Interfaculty interactions among students



10. Laboratory facilities in the college ( If applicable)



# 11. Library facilities in the college



## 12. Opinion about Campus discipline



#### 13. Opinion about college union activities



#### 14. Opinion about the tutorial system in the college



15. Service of Parent Teacher Association (including transport facilities)



#### 16. Service of the Career information and guidance centre



## 17. Service of the Counseling Centre



18. Service of the Remedial Coaching Centre



# 19. Student Teacher Relationship



PRINCIPAL
SIR SYED COLLEGE
TALIPARAMBA-670 142