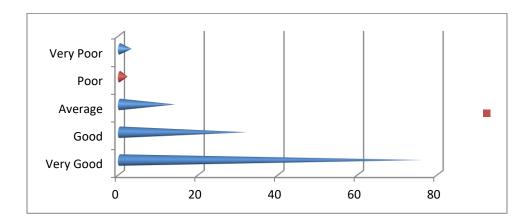

# STUDENTS FEEDBACK REPORT 2019-2020

1. Colleges effort to promote NSS/NCC activities



2. Colleges effort to promote arts and cultural activities



3. Colleges effort to promote sports and games



#### 4. Computer facilities in the college



## 5. General Academic atmosphere of the college



6. How do you evaluate the internal assessment system of the college



7. How far the college office student friendly



8. Infra-structure facilities of the college



9. Interfaculty interactions among students



10. Laboratory facilities in the college ( If applicable)



# 11. Library facilities in the college



## 12. Opinion about Campus discipline



#### 13. Opinion about college union activities



#### 14. Opinion about the tutorial system in the college



15. Service of Parent Teacher Association (including transport facilities)



#### 16. Service of the Career information and guidance centre



## 17. Service of the Counseling Centre



18. Service of the Remedial Coaching Centre



# 19. Student Teacher Relationship



PRINCIPAL
SIR SYED COLLEGE
TALIPARAMBA-670 142