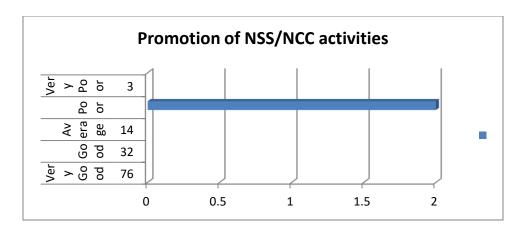

# STUDENTS FEEDBACK REPORT 2019-2020

1. Colleges effort to promote NSS/NCC activities

2. Colleges effort to promote arts and cultural activities

3. Colleges effort to promote sports and games