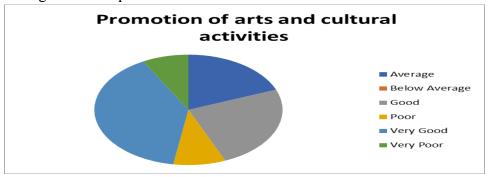

# **STUDENTS FEEDBACK REPORT 2022-2023**

1. Colleges effort to promote NSS/NCC activities

2. Colleges effort to promote arts and cultural activities

3. Colleges effort to promote sports and games

4. Computer facilities in the college