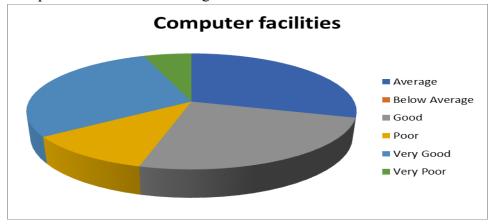

# **STUDENTS FEEDBACK REPORT 2022-2023**

1. Colleges effort to promote NSS/NCC activities

2. Colleges effort to promote arts and cultural activities

3. Colleges effort to promote sports and games

4. Computer facilities in the college