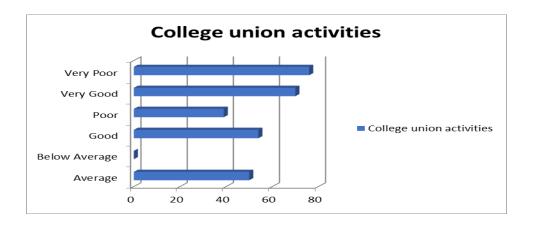

# **STUDENTS FEEDBACK REPORT 2022-2023**

1. Colleges effort to promote NSS/NCC activities



2. Colleges effort to promote arts and cultural activities



3. Colleges effort to promote sports and games



4. Computer facilities in the college



5. General Academic atmosphere of the college



6. How do you evaluate the internal assessment system of the college



# 7. How far the college office student friendly



## 8. Infra-structure facilities of the college



## 9. Interfaculty interactions among students



#### 10. Laboratory facilities in the college ( If applicable)



#### 11. Library facilities in the college



## 12. Opinion about Campus discipline



## 13. Opinion about college union activities



# 14. Opinion about the tutorial system in the college



# 15. Service of Parent Teacher Association (including transport facilities)



## 16. Service of the Career information and guidance centre



## 17. Service of the Counseling Centre



#### 18. Service of the Remedial Coaching Centre



# 19. Student Teacher Relationship



PRINCIPAL
SIR SYED COLLEGE
TALIPARAMBA-670 142