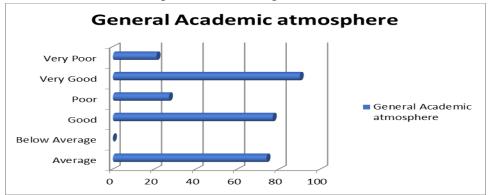

5. General Academic atmosphere of the college

6. How do you evaluate the internal assessment system of the college