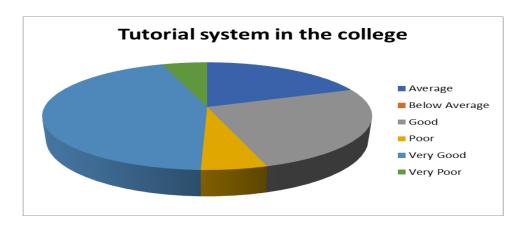

# **STUDENTS FEEDBACK REPORT 2022-2023**

1. Colleges effort to promote NSS/NCC activities



2. Colleges effort to promote arts and cultural activities



3. Colleges effort to promote sports and games



4. Computer facilities in the college



5. General Academic atmosphere of the college



6. How do you evaluate the internal assessment system of the college



# 7. How far the college office student friendly



## 8. Infra-structure facilities of the college



## 9. Interfaculty interactions among students



#### 10. Laboratory facilities in the college ( If applicable)



#### 11. Library facilities in the college



## 12. Opinion about Campus discipline



## 13. Opinion about college union activities



# 14. Opinion about the tutorial system in the college



# 15. Service of Parent Teacher Association (including transport facilities)



## 16. Service of the Career information and guidance centre



## 17. Service of the Counseling Centre



#### 18. Service of the Remedial Coaching Centre



# 19. Student Teacher Relationship



PRINCIPAL
SIR SYED COLLEGE
TALIPARAMBA-670 142