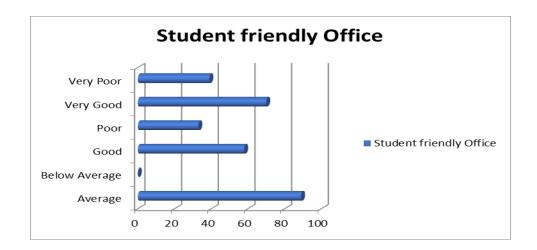

# **STUDENTS FEEDBACK REPORT 2022-2023**

1. Colleges effort to promote NSS/NCC activities



2. Colleges effort to promote arts and cultural activities



3. Colleges effort to promote sports and games



4. Computer facilities in the college



5. General Academic atmosphere of the college



6. How do you evaluate the internal assessment system of the college



# 7. How far the college office student friendly



## 8. Infra-structure facilities of the college



## 9. Interfaculty interactions among students



#### 10. Laboratory facilities in the college ( If applicable)



#### 11. Library facilities in the college



## 12. Opinion about Campus discipline



## 13. Opinion about college union activities



# 14. Opinion about the tutorial system in the college



# 15. Service of Parent Teacher Association (including transport facilities)



## 16. Service of the Career information and guidance centre



## 17. Service of the Counseling Centre



#### 18. Service of the Remedial Coaching Centre



# 19. Student Teacher Relationship



PRINCIPAL
SIR SYED COLLEGE
TALIPARAMBA-670 142