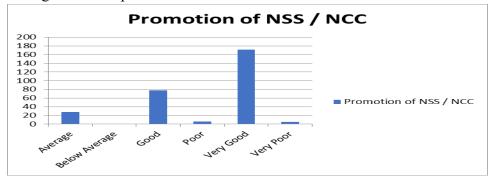

# **STUDENTS FEEDBACK REPORT 2022-2023**

1. Colleges effort to promote NSS/NCC activities

2. Colleges effort to promote arts and cultural activities

3. Colleges effort to promote sports and games

4. Computer facilities in the college