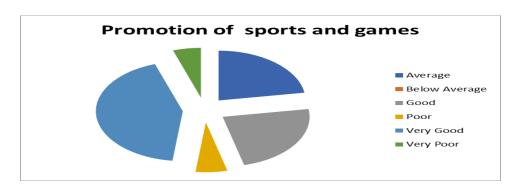

# **STUDENTS FEEDBACK REPORT 2022-2023**

1. Colleges effort to promote NSS/NCC activities

2. Colleges effort to promote arts and cultural activities

3. Colleges effort to promote sports and games

4. Computer facilities in the college