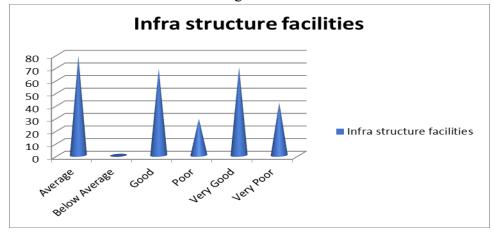

# **STUDENTS FEEDBACK REPORT 2022-2023**

1. Colleges effort to promote NSS/NCC activities



2. Colleges effort to promote arts and cultural activities



3. Colleges effort to promote sports and games



4. Computer facilities in the college



5. General Academic atmosphere of the college



6. How do you evaluate the internal assessment system of the college



# 7. How far the college office student friendly



## 8. Infra-structure facilities of the college



## 9. Interfaculty interactions among students



#### 10. Laboratory facilities in the college ( If applicable)



#### 11. Library facilities in the college



## 12. Opinion about Campus discipline



## 13. Opinion about college union activities



# 14. Opinion about the tutorial system in the college



# 15. Service of Parent Teacher Association (including transport facilities)



## 16. Service of the Career information and guidance centre



## 17. Service of the Counseling Centre



#### 18. Service of the Remedial Coaching Centre



# 19. Student Teacher Relationship



PRINCIPAL
SIR SYED COLLEGE
TALIPARAMBA-670 142