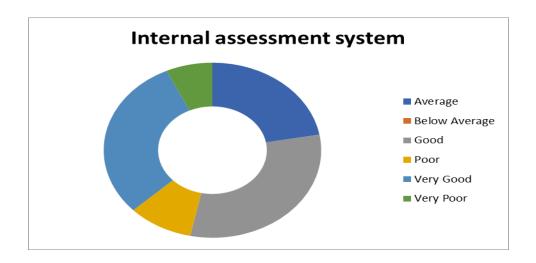

5. General Academic atmosphere of the college

6. How do you evaluate the internal assessment system of the college