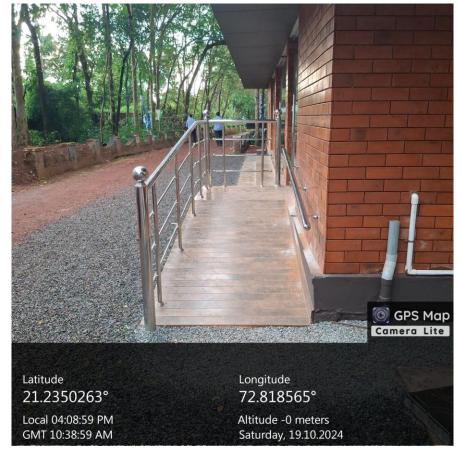

## 5. Disabled-Friendly, Barrier-Free Environment

Our institution is committed to creating an inclusive environment for differently-abled individuals (Divyangjan). The following infrastructure has been put in place:

- Railings: Installed at various points, including staircases and walkways, to ensure easy and safe movement.
- Wheelchairs: Wheelchairs are available for Divyangjan within the campus.
- Washrooms with Railing Support: Accessible washrooms equipped with railing support have been constructed for Divyangjan.
- Supporting Evidence: Photographs of lifts, railings, signage boards, wheelchairs, and washrooms are provided.
- The wheelchairs are donated by College Students' Union.