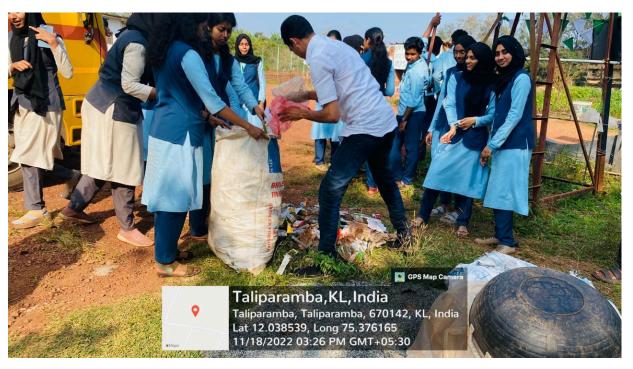

## 2. Management of the various types of degradable and nondegradable waste

Our institution has implemented efficient waste management practices to segregate and manage both degradable and non-degradable waste:

- Waste Segregation: Segregation of waste is done at the source to ensure proper disposal and recycling.
- Disposal: The institution has an agreement with Harita Karma Sena of Taliparamba Municipality to collect nondegradable waste on a monthly basis which is then recycled
- Supporting Evidence: Photographs of the waste segregation process, handing over of waste to Harita Karma Sena have been provided.