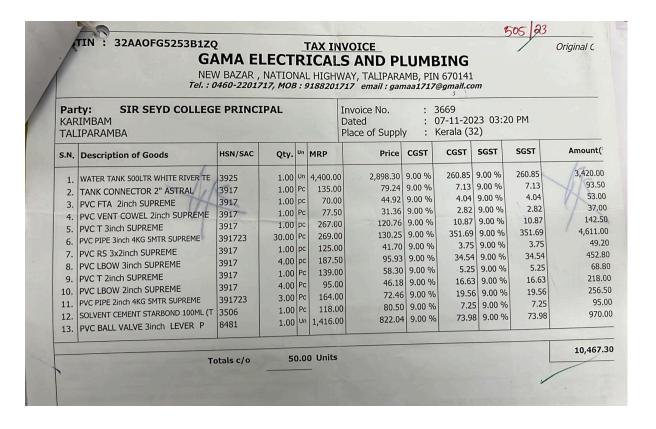

AILS

| INV AMOUNT | RECEIPT AMOUNT | BALANCE | RECEIPT DATE | RECEIPT NO         |
|------------|----------------|---------|--------------|--------------------|
| 100        | 200            | 400     | 27/03/2024   | TMC240327RE2582561 |

### INVOICE DETAILS FOR THE MONTH OF JULY

| ITEM         | WEIGHT | CHARGES |
|--------------|--------|---------|
| PREVIOUS DUE |        | 400     |
| TOTAL DUE    |        | 400     |

RECEIPT

RECEIPT NO: R240705RC3069113

RECEIPT AMOUNT : 200 BALANCE AFTER PAY : 200 DATE & TIME : 05/07/2024 2:59
Rs PM COLLECTED BY : Anoopa E









Bills for the purchase of waste bins for the management of the various types of degradable and nondegradable waste





Bills for the purchase of equipments required for well recharge and vouchers for labour charges.



Mob: 8289953393

: 9400608154

# GENERAL ELECTRICALS & PLUMBING

# SAILS & SERVICES

Brandhankunnu, Palakkulangara, Taliparamba

413

Date: /3/ /1/20

| То    | 5.5 Collag      | le.  | Taluj | aramba |
|-------|-----------------|------|-------|--------|
| S.No. | Product/Service | Qty. | Rate  | Amount |
|       | 3° pue pipe     | 71/2 | 151   | 1132   |
|       | 3" elbow        | 2 P  | 85    | 170    |
|       | 21/2 clamp      | 2p   | (0    | 20     |
|       | 3" Aig cowl     | 10   | 70    | A 70   |
|       |                 |      |       |        |
|       |                 |      |       |        |
| 1     |                 |      |       |        |
|       | Total           | -    |       | 1392   |

Total Amount in Words:.....

Signature

| Voucher No             | Date 20