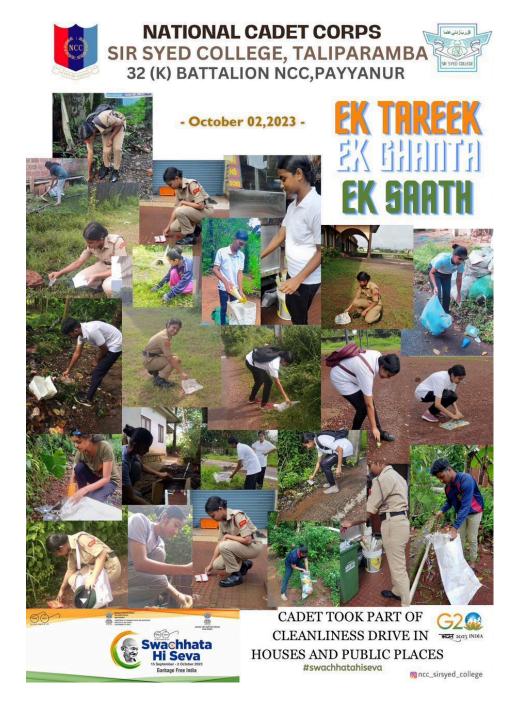

## 2. Management of the various types of degradable and nondegradable waste

Our institution has implemented efficient waste management practices to segregate and manage both degradable and non-degradable waste:

- Waste Segregation: Segregation of waste is done at the source to ensure proper disposal and recycling.
- Disposal: The institution has an agreement with Harita Karma Sena of Taliparamba Municipality to collect nondegradable waste on a monthly basis which is then recycled
- Supporting Evidence: Photographs of the waste segregation process, handing over of waste to Harita Karma Sena have been provided.