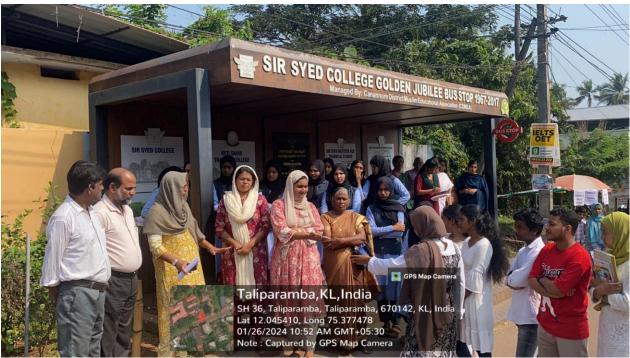

- The college has a beautified green campus, actively engages in mangrove conservation, and implements water conservation strategies.
- Energy efficiency measures and resource utilization programs are also part of the institution's efforts to reduce its environmental footprint.
- Awareness programs are conducted to educate stakeholders on the importance of environmental stewardship.
- Green initiatives report attached.

(Please find the link for photos) https://sirsyedcollege.ac.in/gallery/album/168)