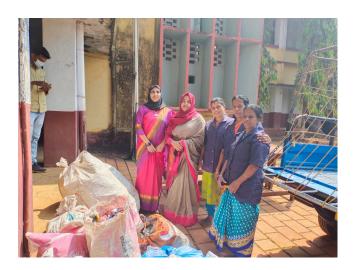

- Waste Segregation: Segregation of waste is done at the source to ensure proper disposal and recycling.
- Disposal: The institution has an agreement with Harita Karma Sena of Taliparamba Municipality to collect nondegradable waste on a monthly basis which is then recycled
- Supporting Evidence: Photographs of the waste segregation process, handing over of waste to Harita Karma Sena have been provided.