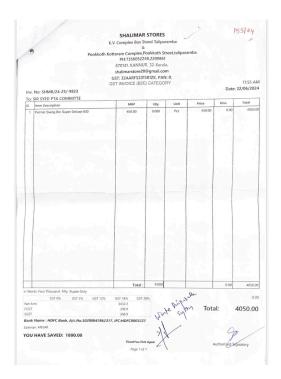

NO: TMC14/BADARIYA NAGA ADDRESS: Hilal nagar Hilal nagar CUSTOMER ID: TMC03175490

### PREVIOUSE DETAILS

| INV AMOUNT | RECEIPT AMOUNT | BALANCE | RECEIPT DATE | RECEIPT NO         |
|------------|----------------|---------|--------------|--------------------|
| 100        | 200            | 400     | 27/03/2024   | TMC240327RE2582561 |

### INVOICE DETAILS FOR THE MONTH OF JULY

| ITEM         | WEIGHT | CHARGES |
|--------------|--------|---------|
| PREVIOUS DUE |        | 400     |
| TOTAL DUE    |        | 400     |

RECEIPT

RECEIPT NO: R240705RC3069113

RECEIPT AMOUNT : 200 BALANCE AFTER PAY : 200 DATE & TIME : 05/07/2024 2:59
Rs PM COLLECTED BY : Anoopa E









Bills for the purchase of waste bins for the management of the various types of degradable and nondegradable waste





Bills for the purchase of equipments required for well recharge and vouchers for labour charges.



Mob: 8289953393

: 9400608154

# GENERAL ELECTRICALS & PLUMBING

# SAILS & SERVICES

Brandhankunnu, Palakkulangara, Taliparamba

413

Date: /3/ /1/20

| То    | 5.5 Collag      | le.  | Taluj | aramba |
|-------|-----------------|------|-------|--------|
| S.No. | Product/Service | Qty. | Rate  | Amount |
|       | 3° pue pipe     | 71/2 | 151   | 1132   |
|       | 3" elbow        | 2 P  | 85    | 170    |
|       | 21/2 clamp      | 2p   | (0    | 20     |
|       | 3" Aig cowl     | 10   | 70    | A 70   |
|       |                 |      |       |        |
|       |                 |      |       |        |
| 1     |                 |      |       |        |
|       | Total           |