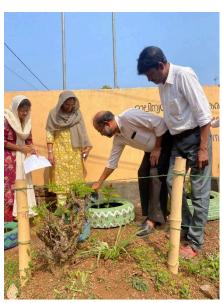

## 4. Green campus initiatives

Sir Syed College is committed to environmental sustainability through various green initiatives aimed at conserving natural resources and promoting eco-friendly practices.

- The college has a beautified green campus, actively engages in mangrove conservation, and implements water conservation strategies.
- Energy efficiency measures and resource utilization programs are also part of the institution's efforts to reduce its environmental footprint.
- Awareness programs are conducted to educate stakeholders on the importance of environmental stewardship.
- Green initiatives report attached.