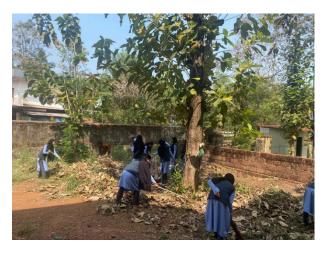

- Waste Segregation: Segregation of waste is done at the source to ensure proper disposal and recycling.
- Disposal: The institution has an agreement with Harita Karma Sena of Taliparamba Municipality to collect nondegradable waste on a monthly basis which is then recycled
- Supporting Evidence: Photographs of the waste segregation process, handing over of waste to Harita Karma Sena have been provided.

## NIRMAL BHARATH CHARITABLE TRUST

Opp. Sir Syed College, Karimbam P.O., Taliparamba Reg. No. 78/4/17

ധാരണാപത്രം

സർ സയ്യദ് കോളേജും തളിപ്പറമ്പ നഗരസഭയുടെ മാലിന്യ നിർമാർജ്ജനം പ്രവർത്തിയിൽ ഏർപ്പെട്ടിട്ടുള്ള ഹരിതകർമസേന യായി പ്രവർത്തിക്കുന്ന നിർമ്മൽ ഭരത് ട്രസ്സ്റ്റും സംയുക്തമായി ഉണ്ടാക്കിയ ധാരണാ പത്രപ്രകാരം കോളേജിൽ ഉത്പാദിപ്പിക്കപ്പെടുന്ന മുഴുവൻ തരംതിരിച്ച ജൈവ അജൈവവമാലിന്യങ്ങൾ സംസ്കരണത്തിന്നായി മാസം തോറും ഇരുന്നൂറുരൂപ നിരക്കിൽ ഏറ്റെടുക്കുന്നതാണ്.