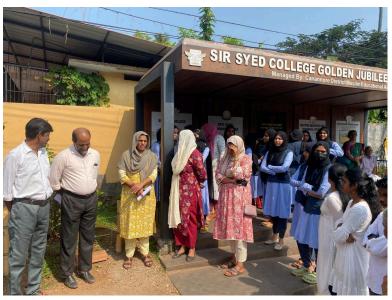

- The college has a beautified green campus, actively engages in mangrove conservation, and implements water conservation strategies.
- Energy efficiency measures and resource utilization programs are also part of the institution's efforts to reduce its environmental footprint.
- Awareness programs are conducted to educate stakeholders on the importance of environmental stewardship.
- Green initiatives report attached.

(Please find the link for photos) https://sirsyedcollege.ac.in/gallery/album/168)