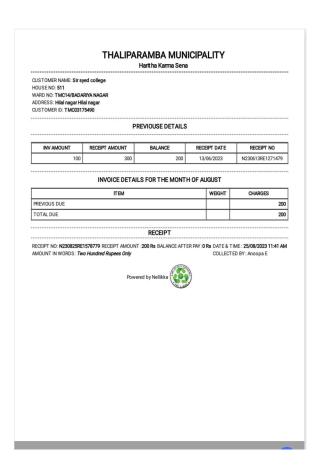

- Waste Segregation: Segregation of waste is done at the source to ensure proper disposal and recycling.
- Disposal: The institution has an agreement with Harita Karma Sena of Taliparamba Municipality to collect nondegradable waste on a monthly basis which is then recycled
- Supporting Evidence: Photographs of the waste segregation process, handing over of waste to Harita Karma Sena have been provided.

## NIRMAL BHARATH CHARITABLE TRUST

Opp. Sir Syed College, Karimbam P.O., Taliparamba Reg. No. 78/4/17

ധാരണാപത്രം

സർ സയ്യദ് കോളേജും തളിപ്പറമ്പ നഗരസഭയുടെ മാലിന്യ നിർമാർജ്ജനം പ്രവർത്തിയിൽ ഏർപ്പെട്ടിട്ടുള്ള ഹരിതകർമസേന യായി പ്രവർത്തിക്കുന്ന നിർമ്മൽ ഭരത് ട്രസ്സ്റ്റും സംയുക്തമായി ഉണ്ടാക്കിയ ധാരണാ പത്രപ്രകാരം കോളേജിൽ ഉത്പാദിപ്പിക്കപ്പെടുന്ന മുഴുവൻ തരംതിരിച്ച ജൈവ അജൈവവമാലിന്യങ്ങൾ സംസ്കരണത്തിന്നായി മാസം തോറും ഇരുന്നൂറുരൂപ നിരക്കിൽ ഏറ്റെടുക്കുന്നതാണ്.

പ്രസ്തുത കാരണപത്രം 01.04.2022 മുതൽ, അഞ്ചു വർഷത്തേക്ക് നിജപ്പെടുത്തിയിരിക്കുന്നു.

എന്ന്, ഫഹദ് മുഹമ്മദ് സെക്രട്ടറി നിർമൽ ഭാരത് ചാരിറ്റബിൾ ട്രസ്റ്റ്

For Nirmal Bharath Charitable Trust

Secretary

NIRMAL BHARATH CHARITABLE TRUST TMC XV/211 N Near Sir Syed College Karimbam.P.O. 670142