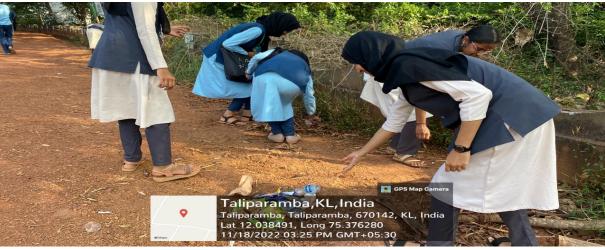

## 2. Management of the various types of degradable and nondegradable waste

Our institution has implemented efficient waste management practices to segregate and manage both degradable and non-degradable waste:

- Waste Segregation: Segregation of waste is done at the source to ensure proper disposal and recycling.
- Disposal: The institution has an agreement with Harita Karma Sena of Taliparamba Municipality to collect nondegradable waste on a monthly basis which is then recycled
- Supporting Evidence: Photographs of the waste segregation process, handing over of waste to Harita Karma Sena have been provided.