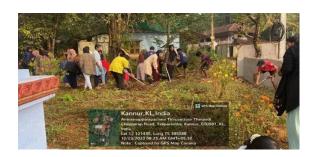

## 2. Management of the various types of degradable and nondegradable waste

Our institution has implemented efficient waste management practices to segregate and manage both degradable and non-degradable waste:

- Waste Segregation: Segregation of waste is done at the source to ensure proper disposal and recycling.
- Disposal: The institution has an agreement with Harita Karma Sena of Taliparamba Municipality to collect nondegradable waste on a monthly basis which is then recycled
- Supporting Evidence: Photographs of the waste segregation process, handing over of waste to Harita Karma Sena have been provided.