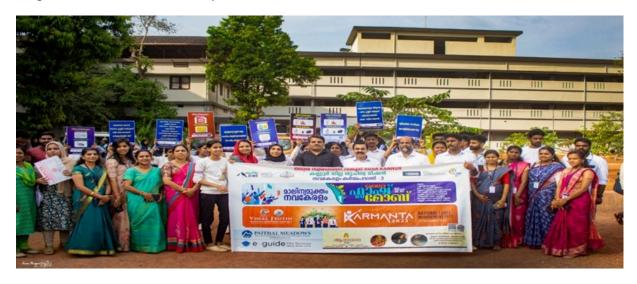

## 4. Green campus initiatives

Sir Syed College is committed to environmental sustainability through various green initiatives aimed at conserving natural resources and promoting eco-friendly practices.

- The college has a beautified green campus, actively engages in mangrove conservation, and implements water conservation strategies.
- Energy efficiency measures and resource utilization programs are also part of the institution's efforts to reduce its environmental footprint.
- Awareness programs are conducted to educate stakeholders on the importance of environmental stewardship.
- Green initiatives report attached.

(Please find the link for photos) https://sirsyedcollege.ac.in/gallery/album/168)