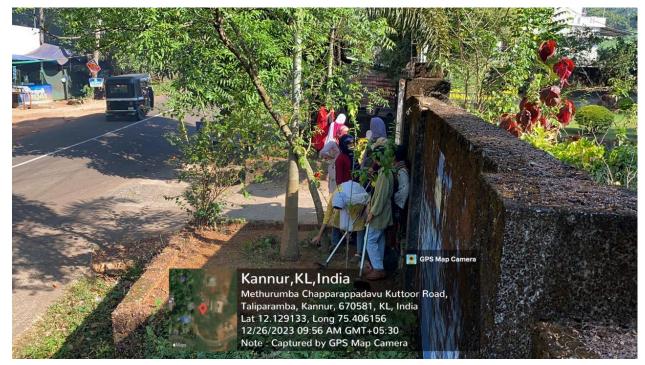

## 2. Management of the various types of degradable and nondegradable waste

Our institution has implemented efficient waste management practices to segregate and manage both degradable and non-degradable waste:

- Waste Segregation: Segregation of waste is done at the source to ensure proper disposal and recycling.
- Disposal: The institution has an agreement with Harita Karma Sena of Taliparamba Municipality to collect nondegradable waste on a monthly basis which is then recycled
- Supporting Evidence: Photographs of the waste segregation process, handing over of waste to Harita Karma Sena have been provided.