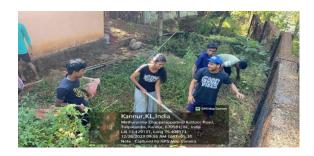

## 2. Management of the various types of degradable and nondegradable waste

Our institution has implemented efficient waste management practices to segregate and manage both degradable and non-degradable waste:

- Waste Segregation: Segregation of waste is done at the source to ensure proper disposal and recycling.
- Disposal: The institution has an agreement with Harita Karma Sena of Taliparamba Municipality to collect nondegradable waste on a monthly basis which is then recycled
- Supporting Evidence: Photographs of the waste segregation process, handing over of waste to Harita Karma Sena have been provided.