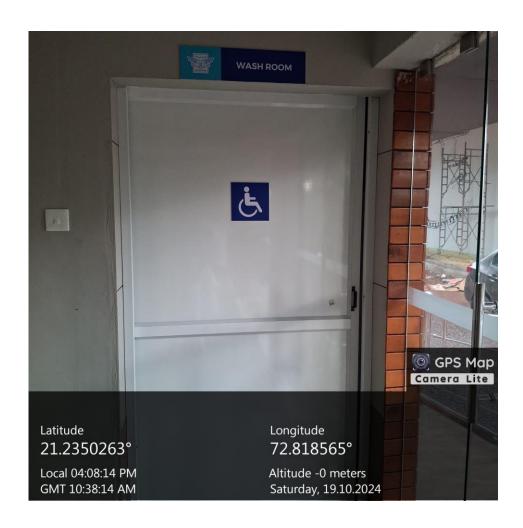

## 5. Disabled-Friendly, Barrier-Free Environment

Our institution is committed to creating an inclusive environment for differently-abled individuals (Divyangjan). The following infrastructure has been put in place:

- Railings: Installed at various points, including staircases and walkways, to ensure easy and safe movement.
- Wheelchairs: Wheelchairs are available for Divyangjan within the campus.
- Washrooms with Railing Support: Accessible washrooms equipped with railing support have been constructed for Divyangjan.
- Supporting Evidence: Photographs of lifts, railings, signage boards, wheelchairs, and washrooms are provided.
- The wheelchairs are donated by College Students' Union.