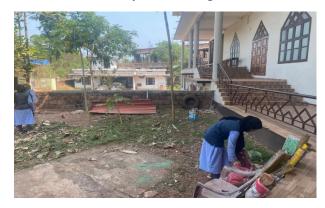

- Waste Segregation: Segregation of waste is done at the source to ensure proper disposal and recycling.
- Disposal: The institution has an agreement with Harita Karma Sena of Taliparamba Municipality to collect nondegradable waste on a monthly basis which is then recycled
- Supporting Evidence: Photographs of the waste segregation process, handing over of waste to Harita Karma Sena have been provided.

## NIRMAL BHARATH CHARITABLE TRUST

Opp. Sir Syed College, Karimbam P.O., Taliparamba Reg. No. 78/4/17

ധാരണാപത്രം

സർ സയ്യദ് കോളേജും തളിപ്പറമ്പ നഗരസഭയുടെ മാലിന്യ നിർമാർജ്ജനം പ്രവർത്തിയിൽ ഏർപ്പെട്ടിട്ടുള്ള ഹരിതകർമസേന യായി പ്രവർത്തിക്കുന്ന നിർമ്മൽ ഭരത് ട്രസ്സ്റ്റും സംയുക്തമായി ഉണ്ടാക്കിയ ധാരണാ പത്രപ്രകാരം കോളേജിൽ ഉത്പാദിപ്പിക്കപ്പെടുന്ന മുഴുവൻ തരംതിരിച്ച ജൈവ അജൈവവമാലിന്യങ്ങൾ സംസ്കരണത്തിന്നായി മാസം തോറും ഇരുന്നൂറുരൂപ നിരക്കിൽ ഏറ്റെടുക്കുന്നതാണ്.