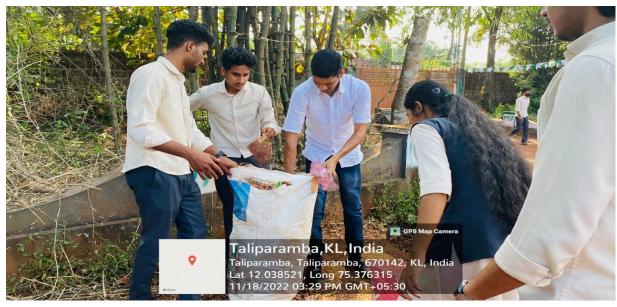

## 2. Management of the various types of degradable and nondegradable waste

Our institution has implemented efficient waste management practices to segregate and manage both degradable and non-degradable waste:

- Waste Segregation: Segregation of waste is done at the source to ensure proper disposal and recycling.
- Disposal: The institution has an agreement with Harita Karma Sena of Taliparamba Municipality to collect nondegradable waste on a monthly basis which is then recycled
- Supporting Evidence: Photographs of the waste segregation process, handing over of waste to Harita Karma Sena have been provided.