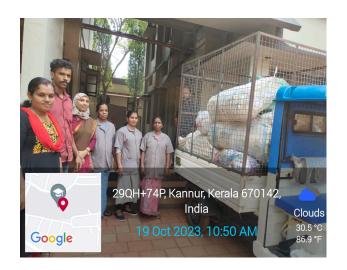

## 2. Management of the various types of degradable and nondegradable waste

Our institution has implemented efficient waste management practices to segregate and manage both degradable and non-degradable waste:

- Waste Segregation: Segregation of waste is done at the source to ensure proper disposal and recycling.
- Disposal: The institution has an agreement with Harita Karma Sena of Taliparamba Municipality to collect nondegradable waste on a monthly basis which is then recycled
- Supporting Evidence: Photographs of the waste segregation process, handing over of waste to Harita Karma Sena have been provided.