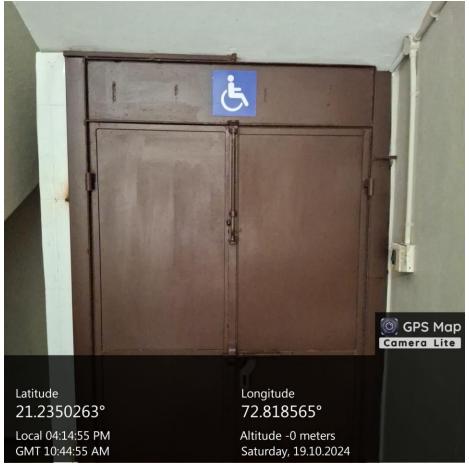

## 5. Disabled-Friendly, Barrier-Free Environment

Our institution is committed to creating an inclusive environment for differently-abled individuals (Divyangjan). The following infrastructure has been put in place:

- Railings: Installed at various points, including staircases and walkways, to ensure easy and safe movement.
- Wheelchairs: Wheelchairs are available for Divyangjan within the campus.
- Washrooms with Railing Support: Accessible washrooms equipped with railing support have been constructed for Divyangjan.
- Supporting Evidence: Photographs of lifts, railings, signage boards, wheelchairs, and washrooms are provided.
- The wheelchairs are donated by College Students' Union.