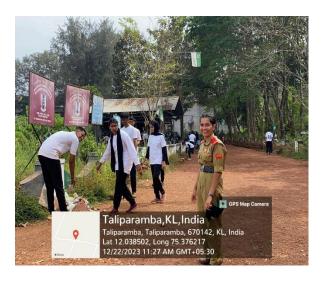

## 2. Management of the various types of degradable and nondegradable waste

Our institution has implemented efficient waste management practices to segregate and manage both degradable and non-degradable waste:

- Waste Segregation: Segregation of waste is done at the source to ensure proper disposal and recycling.
- Disposal: The institution has an agreement with Harita Karma Sena of Taliparamba Municipality to collect nondegradable waste on a monthly basis which is then recycled
- Supporting Evidence: Photographs of the waste segregation process, handing over of waste to Harita Karma Sena have been provided.