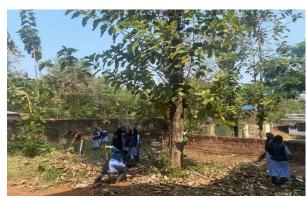

- Waste Segregation: Segregation of waste is done at the source to ensure proper disposal and recycling.
- Disposal: The institution has an agreement with Harita Karma Sena of Taliparamba Municipality to collect nondegradable waste on a monthly basis which is then recycled
- Supporting Evidence: Photographs of the waste segregation process, handing over of waste to Harita Karma Sena have been provided.

## NIRMAL BHARATH CHARITABLE TRUST

Opp. Sir Syed College, Karimbam P.O., Taliparamba Reg. No. 78/4/17

ധാരണാപത്രം

സർ സയ്യദ് കോളേജും തളിപ്പറമ്പ നഗരസഭയുടെ മാലിന്യ നിർമാർജ്ജനം പ്രവർത്തിയിൽ ഏർപ്പെട്ടിട്ടുള്ള ഹരിതകർമസേന യായി പ്രവർത്തിക്കുന്ന നിർമ്മൽ ഭരത് ട്രസ്സ്റ്റും സംയുക്തമായി ഉണ്ടാക്കിയ ധാരണാ പത്രപ്രകാരം കോളേജിൽ ഉത്പാദിപ്പിക്കപ്പെടുന്ന മുഴുവൻ തരംതിരിച്ച ജൈവ അജൈവവമാലിന്യങ്ങൾ സംസ്കരണത്തിന്നായി മാസം തോറും ഇരുന്നൂറുരൂപ നിരക്കിൽ ഏറ്റെടുക്കുന്നതാണ്.