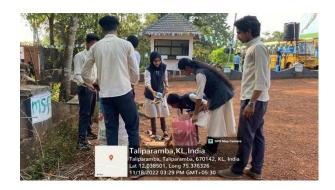

## 2. Management of the various types of degradable and nondegradable waste

Our institution has implemented efficient waste management practices to segregate and manage both degradable and non-degradable waste:

- Waste Segregation: Segregation of waste is done at the source to ensure proper disposal and recycling.
- Disposal: The institution has an agreement with Harita Karma Sena of Taliparamba Municipality to collect nondegradable waste on a monthly basis which is then recycled
- Supporting Evidence: Photographs of the waste segregation process, handing over of waste to Harita Karma Sena have been provided.