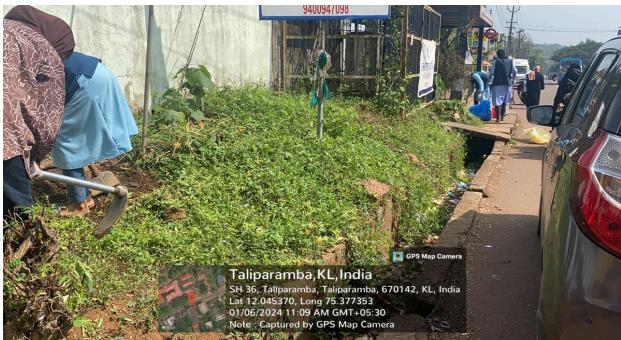

- Waste Segregation: Segregation of waste is done at the source to ensure proper disposal and recycling.
- Disposal: The institution has an agreement with Harita Karma Sena of Taliparamba Municipality to collect nondegradable waste on a monthly basis which is then recycled
- Supporting Evidence: Photographs of the waste segregation process, handing over of waste to Harita Karma Sena have been provided.

## 3. Water conservation

Our institution has implemented comprehensive water conservation measures, including:

- Rainwater Harvesting System: A rainwater harvesting system has been installed to capture and store rainwater for future use, effectively contributing to the conservation of water resources.
- Borewell Recharge: We have undertaken the borewell recharge process to improve groundwater levels.
- Supporting Evidence: Photographs of the water conservation system like rainwater harvesting structures have been provided. Bills for the borewell recharge and rainwater harvesting system are attached.