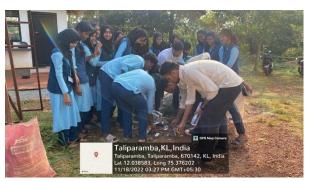

## 2. Management of the various types of degradable and nondegradable waste

Our institution has implemented efficient waste management practices to segregate and manage both degradable and non-degradable waste:

- Waste Segregation: Segregation of waste is done at the source to ensure proper disposal and recycling.
- Disposal: The institution has an agreement with Harita Karma Sena of Taliparamba Municipality to collect nondegradable waste on a monthly basis which is then recycled
- Supporting Evidence: Photographs of the waste segregation process, handing over of waste to Harita Karma Sena have been provided.