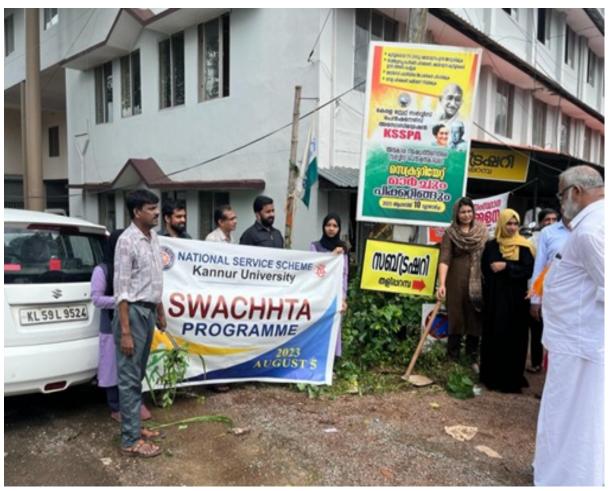

## 2. Management of the various types of degradable and nondegradable waste

Our institution has implemented efficient waste management practices to segregate and manage both degradable and non-degradable waste:

- Waste Segregation: Segregation of waste is done at the source to ensure proper disposal and recycling.
- Disposal: The institution has an agreement with Harita Karma Sena of Taliparamba Municipality to collect nondegradable waste on a monthly basis which is then recycled
- Supporting Evidence: Photographs of the waste segregation process, handing over of waste to Harita Karma Sena have been provided.