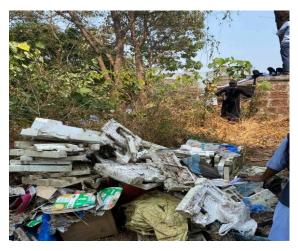

## 2. Management of the various types of degradable and nondegradable waste

Our institution has implemented efficient waste management practices to segregate and manage both degradable and non-degradable waste:

- Waste Segregation: Segregation of waste is done at the source to ensure proper disposal and recycling.
- Disposal: The institution has an agreement with Harita Karma Sena of Taliparamba Municipality to collect nondegradable waste on a monthly basis which is then recycled
- Supporting Evidence: Photographs of the waste segregation process, handing over of waste to Harita Karma Sena have been provided.