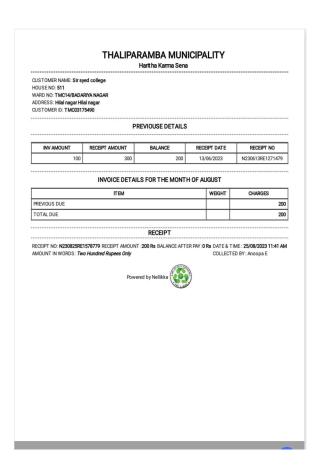

## NIRMAL BHARATH CHARITABLE TRUST

Opp. Sir Syed College, Karimbam P.O., Taliparamba Reg. No. 78/4/17

ധാരണാപത്രം

സർ സയ്യദ് കോളേജും തളിപ്പറമ്പ നഗരസഭയുടെ മാലിന്യ നിർമാർജ്ജനം പ്രവർത്തിയിൽ ഏർപ്പെട്ടിട്ടുള്ള ഹരിതകർമസേന യായി പ്രവർത്തിക്കുന്ന നിർമ്മൽ ഭരത് ട്രസ്സ്റ്റും സംയുക്തമായി ഉണ്ടാക്കിയ ധാരണാ പത്രപ്രകാരം കോളേജിൽ ഉത്പാദിപ്പിക്കപ്പെടുന്ന മുഴുവൻ തരംതിരിച്ച ജൈവ അജൈവവമാലിന്യങ്ങൾ സംസ്കരണത്തിന്നായി മാസം തോറും ഇരുന്നൂറുരൂപ നിരക്കിൽ ഏറ്റെടുക്കുന്നതാണ്.

പ്രസ്തുത കാരണപത്രം 01.04.2022 മുതൽ, അഞ്ചു വർഷത്തേക്ക് നിജപ്പെടുത്തിയിരിക്കുന്നു.

എന്ന്, ഫഹദ് മുഹമ്മദ് സെക്രട്ടറി നിർമൽ ഭാരത് ചാരിറ്റബിൾ ട്രസ്റ്റ്

For Nirmal Bharath Charitable Trust

Secretary

NIRMAL BHARATH CHARITABLE TRUST TMC XV/211 N Near Sir Syed College Karimbam.P.O. 670142