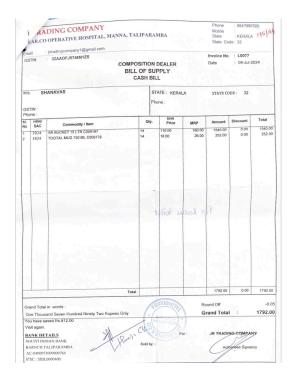

# GAMA ELECTRICALS AND PLUMBING

NEW BAZAR, NATIONAL HIGHWAY, TALIPARAMB, PIN 670141 Tel.: 0460-2201717, MOB: 9188201717 email: gamaa1717@gmail.com

Party:

SECRETARY CDMEA

MANNA

Invoice No. : 1335

Dated

: 14-06-2024 03:59 PM

|     |                                                                  | HSN/SAC | Qty.    | Un  | MRP    | Price            | CGST       | CGST     | SGST   | SGST   | Amount(`) |
|-----|------------------------------------------------------------------|---------|---------|-----|--------|------------------|------------|----------|--------|--------|-----------|
|     | POLYCAB 3CORE 2.5MM WIRE 100MTR                                  | 8544    | 85.00   | Me  | 199.00 | 109.75           | 9.00 %     | 839.56   | 9.00 % | 839.56 | 11,007.50 |
| ۷.  | GM 2CORE 1MM WIRE 100Mtr                                         | 8544    | 35.00   | 400 |        | 33.90            | 9.00 %     | 106.78   | 9.00 % | 106.78 | 1,400.00  |
| 3.  | SIZON 16A SS COMBINED 5029                                       | 8536    | 2.00    | Un  | 538.00 | 381.36           | 9.00 %     | 68.64    | 9.00 % | 68.64  | 900.00    |
| 4.  | LUKER LED BULB 30W                                               | 8539    | 3.00    | Un  | 590.00 | 398.31           | 9.00 %     | 107.54   | 9.00 % | 107.54 | 1,410.00  |
| 5.  | LUKER 26W LED BULB                                               | 8539    | 1.00    | Un  | 550.00 | 364.40           | 9.00 %     | 32.80    | 9.00 % | 32.80  | 430.00    |
| 6.  | FF 1/2MD SURFACE BOX                                             | 8538    | 1.00    | Pc  | 76.00  | 55.08            | 9.00 %     | 4.96     | 9.00 % | 4.96   | 65.00     |
| 7.  | MYL 2MD PLATE 675562                                             | 8538    | 1.00    | Un  | 148.00 | 58.48            | 9.00 %     | 5.26     | 9.00 % | 5.26   | 69.00     |
| 8.  | MYL 1WAY SWITCH 6A 675501                                        | 8536    | 2.00    | Pc  | 100.00 | 29.66            | 9.00 %     | 5.34     | 9.00 % | 5.34   | 70.00     |
| 9.  | GM PENDENT HOLDER 3025                                           | 8536    | 4.00    | Un  | 46.00  | 33.90            | 9.00 %     | 12.20    | 9.00 % | 12.20  | 160.00    |
| 10. | CAUTION TAP 100MTR                                               | 3919    | 1.00    | Un  | 0.00   | 368.64           | 9.00 %     | 33.18    | 9.00 % | 33.18  | 435.00    |
|     |                                                                  |         |         |     | Less   | : Discount       |            |          |        |        | 0.00      |
|     |                                                                  |         |         |     | Add    | : Freight & Forw | arding Cha | arges    |        |        | 0.00      |
|     |                                                                  |         |         |     | Add    | : Rounded Off (- | +)         |          |        |        | 0.50      |
|     | ees Fifteen Thousand Nine Hundre<br>Rate Taxable Amt CGST Amt SC |         | en Only |     |        |                  | Total (    | (MRP)23, | 124.00 |        | 15,947.00 |

Declaration:Certified that all the particulars shown in the above Invoice are true and correct in all respects

For GAMA ELECTRICALS AND PLUMBING

Name Zavosli:- Constonetion & Ph Blode & 95 College.