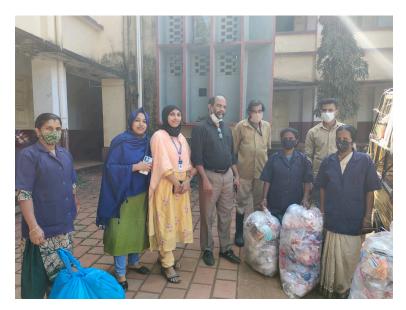

## 2. Management of the various types of degradable and nondegradable waste

Our institution has implemented efficient waste management practices to segregate and manage both degradable and non-degradable waste:

- Waste Segregation: Segregation of waste is done at the source to ensure proper disposal and recycling.
- Disposal: The institution has an agreement with Harita Karma Sena of Taliparamba Municipality to collect nondegradable waste on a monthly basis which is then recycled
- Supporting Evidence: Photographs of the waste segregation process, handing over of waste to Harita Karma Sena have been provided.