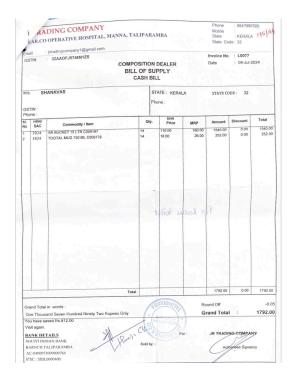

# **GAMA ELECTRICALS AND PLUMBING**

NEW BAZAR, NATIONAL HIGHWAY, TALIPARAMB, PIN 670141 Tel.: 0460-2201717, MOB: 9188201717 email: gamaa1717@gmail.com

Party:

MANNA

SECRETARY CDMEA

Invoice No.

: 1763

Dated

: 11-07-2024 03:22 PM

Place of Supply

: Kerala (32)

| .N. | Description of Goods           | HSN/SAC | Qty.  | Un | MRP    | Price  | CGST   | CGST   | SGST   | SGST   | Amount(`) |
|-----|--------------------------------|---------|-------|----|--------|--------|--------|--------|--------|--------|-----------|
| 1.  | GM LED KIKO 18W SQ WHITE 6000K | 9405    | 10.00 | Un | 970.00 | 544.49 | 9.00 % | 490.04 | 9.00 % | 490.04 | 6,425.00  |
|     |                                |         |       |    |        |        |        |        |        |        |           |
|     |                                |         |       |    |        |        |        |        |        |        |           |
|     |                                |         |       | 1  |        |        |        |        |        |        |           |

Less: Discount

Add : Freight & Forwarding Charges

0.00 0.00

Rupees Six Thousand Four Hundred Twenty Five Only

Taxable Amt. CGST Amt. SGST Amt. Tax Rate

18%

490.04

490.04

**Total Tax** 980.08

(MRP)9,700.00 Total

6,425.00

Declaration: Certified that all the particulars shown in the above Invoice are true and correct in all respects

5,444.92

For GAMA ELECTRICALS AND PLUMBING

Name 2 work: Construction of PUBlock any Reserved anti loss college