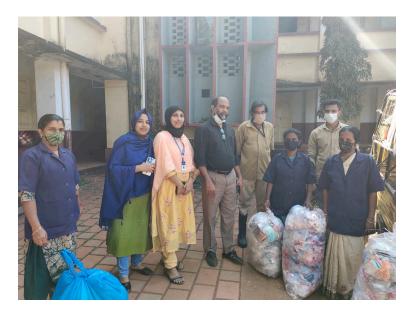

- Waste Segregation: Segregation of waste is done at the source to ensure proper disposal and recycling.
- Disposal: The institution has an agreement with Harita Karma Sena of Taliparamba Municipality to collect nondegradable waste on a monthly basis which is then recycled
- Supporting Evidence: Photographs of the waste segregation process, handing over of waste to Harita Karma Sena have been provided.