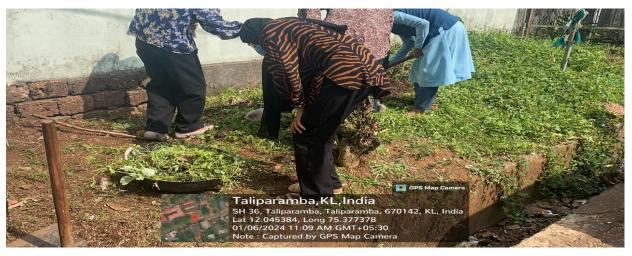

## 2. Management of the various types of degradable and nondegradable waste

Our institution has implemented efficient waste management practices to segregate and manage both degradable and non-degradable waste:

- Waste Segregation: Segregation of waste is done at the source to ensure proper disposal and recycling.
- Disposal: The institution has an agreement with Harita Karma Sena of Taliparamba Municipality to collect nondegradable waste on a monthly basis which is then recycled
- Supporting Evidence: Photographs of the waste segregation process, handing over of waste to Harita Karma Sena have been provided.