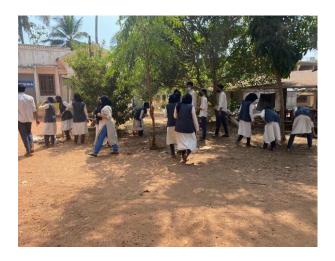

## 4. Green campus initiatives

Sir Syed College is committed to environmental sustainability through various green initiatives aimed at conserving natural resources and promoting eco-friendly practices.

- The college has a beautified green campus, actively engages in mangrove conservation, and implements water conservation strategies.
- Energy efficiency measures and resource utilization programs are also part of the institution's efforts to reduce its environmental footprint.
- Awareness programs are conducted to educate stakeholders on the importance of environmental stewardship.
- Green initiatives report attached.