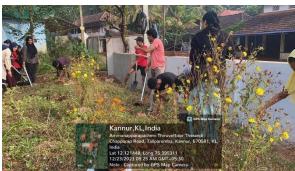

## 4. Green campus initiatives

Sir Syed College is committed to environmental sustainability through various green initiatives aimed at conserving natural resources and promoting eco-friendly practices.

- The college has a beautified green campus, actively engages in mangrove conservation, and implements water conservation strategies.
- Energy efficiency measures and resource utilization programs are also part of the institution's efforts to reduce its environmental footprint.
- Awareness programs are conducted to educate stakeholders on the importance of environmental stewardship.
- Green initiatives report attached.

(Please find the link for photos) https://sirsyedcollege.ac.in/gallery/album/168)