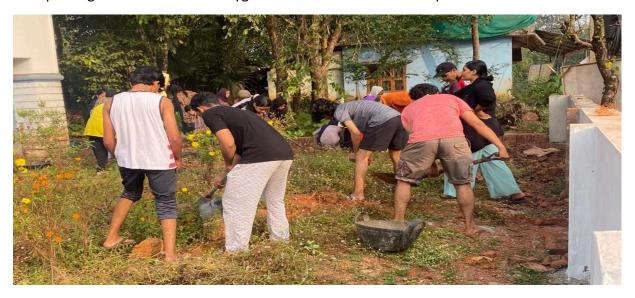

## 4. Green campus initiatives

Sir Syed College is committed to environmental sustainability through various green initiatives aimed at conserving natural resources and promoting eco-friendly practices.

- The college has a beautified green campus, actively engages in mangrove conservation, and implements water conservation strategies.
- Energy efficiency measures and resource utilization programs are also part of the institution's efforts to reduce its environmental footprint.
- Awareness programs are conducted to educate stakeholders on the importance of environmental stewardship.
- Green initiatives report attached.

(Please find the link for photos) https://sirsyedcollege.ac.in/gallery/album/168)