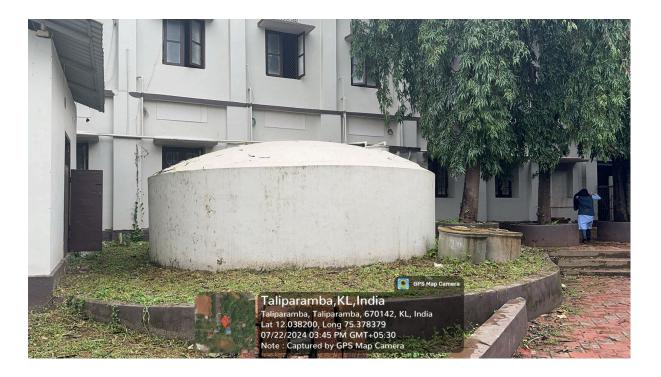

## 3. Water conservation

Our institution has implemented comprehensive water conservation measures, including:

- Rainwater Harvesting System: A rainwater harvesting system has been installed to capture and store rainwater for future use, effectively contributing to the conservation of water resources.
- Borewell Recharge: We have undertaken the borewell recharge process to improve groundwater levels.
- Supporting Evidence: Photographs of the water conservation system like rainwater harvesting structures have been provided. Bills for the borewell recharge and rainwater harvesting system are attached.