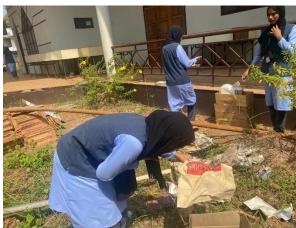

- Waste Segregation: Segregation of waste is done at the source to ensure proper disposal and recycling.
- Disposal: The institution has an agreement with Harita Karma Sena of Taliparamba Municipality to collect nondegradable waste on a monthly basis which is then recycled
- Supporting Evidence: Photographs of the waste segregation process, handing over of waste to Harita Karma Sena have been provided.

## NIRMAL BHARATH CHARITABLE TRUST

Opp. Sir Syed College, Karimbam P.O., Taliparamba Reg. No. 78/4/17

ധാരണാപത്രം

സർ സയ്യദ് കോളേജും തളിപ്പറമ്പ നഗരസഭയുടെ മാലിന്യ നിർമാർജ്ജനം പ്രവർത്തിയിൽ ഏർപ്പെട്ടിട്ടുള്ള ഹരിതകർമസേന യായി പ്രവർത്തിക്കുന്ന നിർമ്മൽ ഭരത് ട്രസ്സ്റ്റും സംയുക്തമായി ഉണ്ടാക്കിയ ധാരണാ പത്രപ്രകാരം കോളേജിൽ ഉത്പാദിപ്പിക്കപ്പെടുന്ന മുഴുവൻ തരംതിരിച്ച ജൈവ അജൈവവമാലിന്യങ്ങൾ സംസ്കരണത്തിന്നായി മാസം തോറും ഇരുന്നൂറുരൂപ നിരക്കിൽ ഏറ്റെടുക്കുന്നതാണ്.