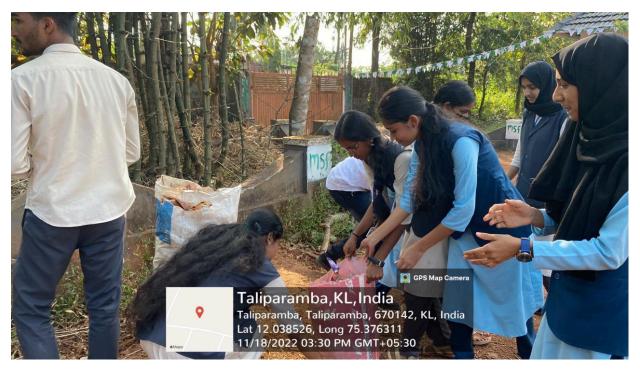

## 2. Management of the various types of degradable and nondegradable waste

Our institution has implemented efficient waste management practices to segregate and manage both degradable and non-degradable waste:

- Waste Segregation: Segregation of waste is done at the source to ensure proper disposal and recycling.
- Disposal: The institution has an agreement with Harita Karma Sena of Taliparamba Municipality to collect nondegradable waste on a monthly basis which is then recycled
- Supporting Evidence: Photographs of the waste segregation process, handing over of waste to Harita Karma Sena have been provided.