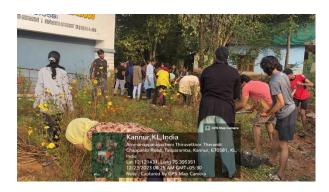

## 4. Green campus initiatives

Sir Syed College is committed to environmental sustainability through various green initiatives aimed at conserving natural resources and promoting eco-friendly practices.

- The college has a beautified green campus, actively engages in mangrove conservation, and implements water conservation strategies.
- Energy efficiency measures and resource utilization programs are also part of the institution's efforts to reduce its environmental footprint.
- Awareness programs are conducted to educate stakeholders on the importance of environmental stewardship.
- Green initiatives report attached.

(Please find the link for photos) https://sirsyedcollege.ac.in/gallery/album/168)