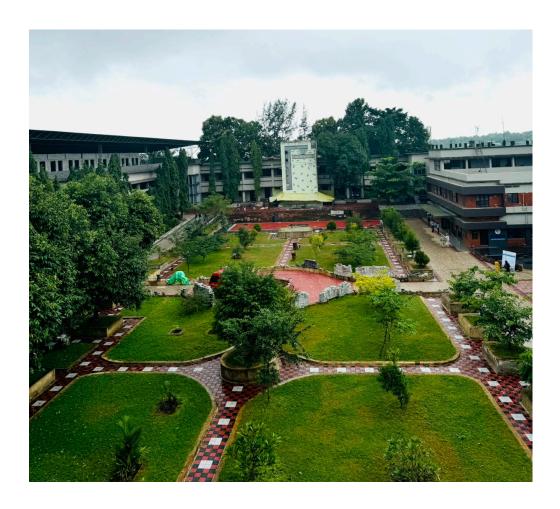

## 4. Green campus initiatives

Sir Syed College is committed to environmental sustainability through various green initiatives aimed at conserving natural resources and promoting eco-friendly practices.

- The college has a beautified green campus, actively engages in mangrove conservation, and implements water conservation strategies.
- Energy efficiency measures and resource utilization programs are also part of the institution's efforts to reduce its environmental footprint.
- Awareness programs are conducted to educate stakeholders on the importance of environmental stewardship.
- Green initiatives report attached.