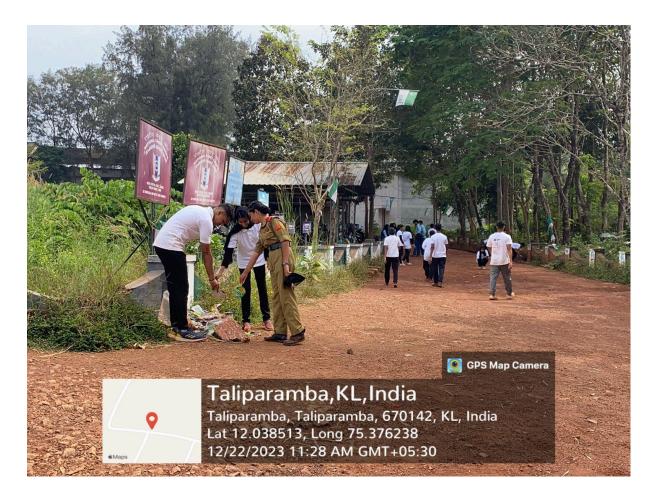

## 2. Management of the various types of degradable and nondegradable waste

Our institution has implemented efficient waste management practices to segregate and manage both degradable and non-degradable waste:

- Waste Segregation: Segregation of waste is done at the source to ensure proper disposal and recycling.
- Disposal: The institution has an agreement with Harita Karma Sena of Taliparamba Municipality to collect nondegradable waste on a monthly basis which is then recycled
- Supporting Evidence: Photographs of the waste segregation process, handing over of waste to Harita Karma Sena have been provided.