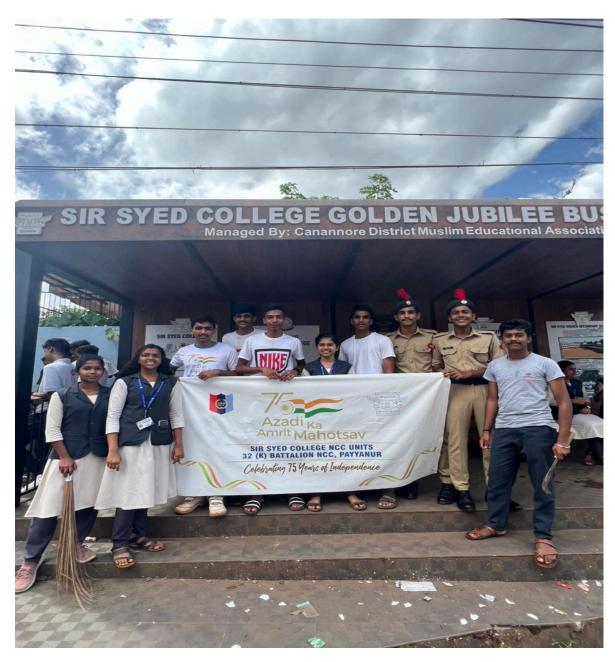

## 2. Management of the various types of degradable and nondegradable waste

Our institution has implemented efficient waste management practices to segregate and manage both degradable and non-degradable waste:

- Waste Segregation: Segregation of waste is done at the source to ensure proper disposal and recycling.
- Disposal: The institution has an agreement with Harita Karma Sena of Taliparamba Municipality to collect nondegradable waste on a monthly basis which is then recycled
- Supporting Evidence: Photographs of the waste segregation process, handing over of waste to Harita Karma Sena have been provided.