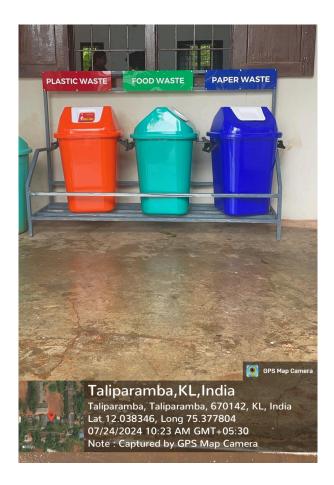

## 2. Management of the various types of degradable and nondegradable waste

Our institution has implemented efficient waste management practices to segregate and manage both degradable and non-degradable waste:

- Waste Segregation: Segregation of waste is done at the source to ensure proper disposal and recycling.
- Disposal: The institution has an agreement with Harita Karma Sena of Taliparamba Municipality to collect nondegradable waste on a monthly basis which is then recycled
- Supporting Evidence: Photographs of the waste segregation process, handing over of waste to Harita Karma Sena have been provided.