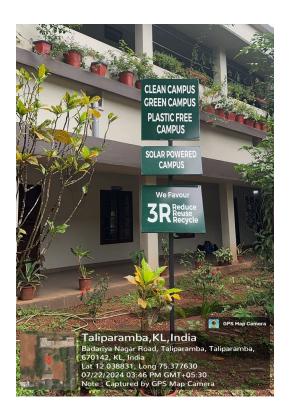

## 1. Alternate sources of energy and energy conservation measures

- Installation of solar panels to reduce dependence on conventional power sources.
- LED Bulbs installed throughout the campus.
- Supporting Evidence: Photographs of solar panels and Agreement with the Kerala State Electricity Board, Govt of Kerala for providing solar panels free of cost to the institution are attached.

## 4. Green campus initiatives

Sir Syed College is committed to environmental sustainability through various green initiatives aimed at conserving natural resources and promoting eco-friendly practices.

- The college has a beautified green campus, actively engages in mangrove conservation, and implements water conservation strategies.
- Energy efficiency measures and resource utilization programs are also part of the institution's efforts to reduce its environmental footprint.
- Awareness programs are conducted to educate stakeholders on the importance of environmental stewardship.
- Green initiatives report attached.