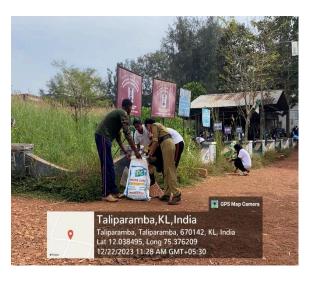

## 2. Management of the various types of degradable and nondegradable waste

Our institution has implemented efficient waste management practices to segregate and manage both degradable and non-degradable waste:

- Waste Segregation: Segregation of waste is done at the source to ensure proper disposal and recycling.
- Disposal: The institution has an agreement with Harita Karma Sena of Taliparamba Municipality to collect nondegradable waste on a monthly basis which is then recycled
- Supporting Evidence: Photographs of the waste segregation process, handing over of waste to Harita Karma Sena have been provided.