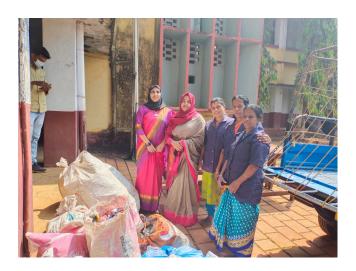

## 2. Management of the various types of degradable and nondegradable waste

Our institution has implemented efficient waste management practices to segregate and manage both degradable and non-degradable waste:

- Waste Segregation: Segregation of waste is done at the source to ensure proper disposal and recycling.
- Disposal: The institution has an agreement with Harita Karma Sena of Taliparamba Municipality to collect nondegradable waste on a monthly basis which is then recycled
- Supporting Evidence: Photographs of the waste segregation process, handing over of waste to Harita Karma Sena have been provided.