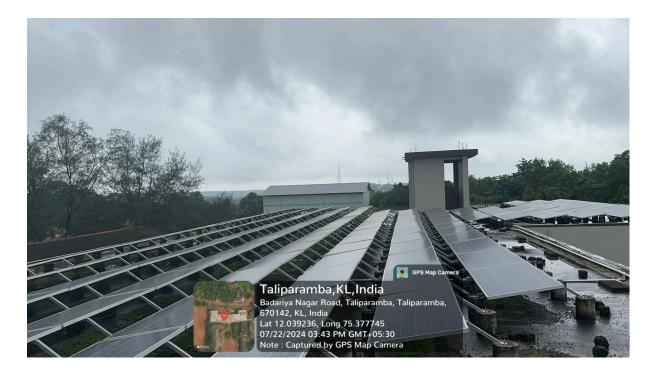

## 1. Alternate sources of energy and energy conservation measures

- Installation of solar panels to reduce dependence on conventional power sources.
- LED Bulbs installed throughout the campus.
- Supporting Evidence: Photographs of solar panels and Agreement with the Kerala State Electricity Board, Govt of Kerala for providing solar panels free of cost to the institution are attached.