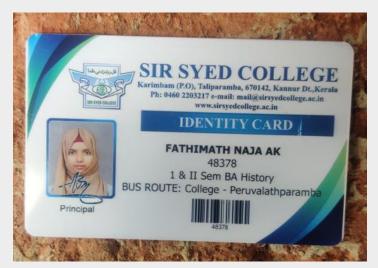

DVV suggested Input:

| 2022-23 | 2021-22 | 2020-21 | 2019-20 | 2018-19 |
|---------|---------|---------|---------|---------|
| 253     | 183     | 216     | 186     | 90      |

**Query**: Values have been updated in 5.2.1.2 as only passed students are to be considered from the data given in 2.6.3.1 as per NAAC SOP; Values have been updated in 5.2.1.1 excluding the students qualifying government job exams, starting business, self-employed as these students are not placed by the institution itself through placement drives hence it has not been considered; HEI to provide the list of students placed/ progressed to higher education academic year-wise for all the assessment years in the prescribed data format; HEI to provide the college identity card, admission letter of the following students: 1) Suadah P 2) Fathimath Naja A K 3) Lubna C K 4) Bivina Sunny 5) Muhsina T P 6) Aleesha Sophia

academic year-wise, for all assessment years, in the prescribed format. As requested, we are also submitting the college identity cards and admission letters for the following students:

- 1. Suadah P
- 2. Fathimath Naja A K
- 3. Lubna C K
- 4. Bivina Sunny
- 5. Muhsina T P
- 6. Aleesha Sophia

# The College ID card, Allotment Memo and the ID card of present institution of the students asked for verification: