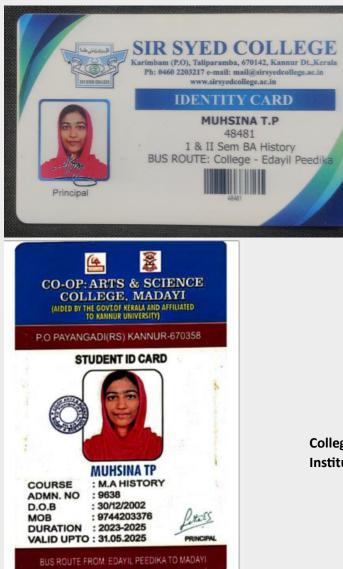

# The College ID card, Allotment Memo and the ID card of present institution of the students asked for verification: