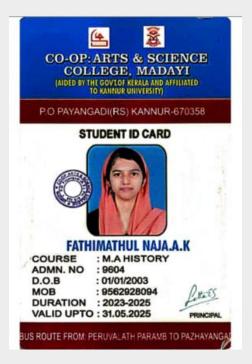

DVV suggested Input:

| 2022-23 | 2021-22 | 2020-21 | 2019-20 | 2018-19 |
|---------|---------|---------|---------|---------|
| 253     | 183     | 216     | 186     | 90      |

**Query**: Values have been updated in 5.2.1.2 as only passed students are to be considered from the data given in 2.6.3.1 as per NAAC SOP; Values have been updated in 5.2.1.1 excluding the students qualifying government job exams, starting business, self-employed as these students are not placed by the institution itself through placement drives hence it has not been considered; HEI to provide the list of students placed/ progressed to higher education academic year-wise for all the assessment years in the prescribed data format; HEI to provide the college identity card, admission letter of the following students: 1) Suadah P 2) Fathimath Naja A K 3) Lubna C K 4) Bivina Sunny 5) Muhsina T P 6) Aleesha Sophia

academic year-wise, for all assessment years, in the prescribed format. As requested, we are also submitting the college identity cards and admission letters for the following students:

- 1. Suadah P
- 2. Fathimath Naja A K
- 3. Lubna C K
- 4. Bivina Sunny
- 5. Muhsina T P
- 6. Aleesha Sophia

# The College ID card, Allotment Memo and the ID card of present institution of the students asked for verification: