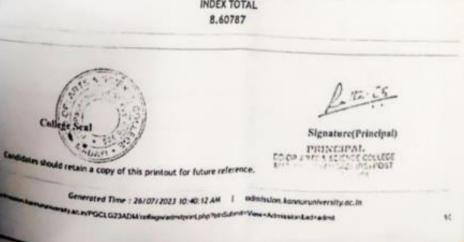

# The College ID card, Allotment Memo and the ID card of present institution of the students asked for verification: