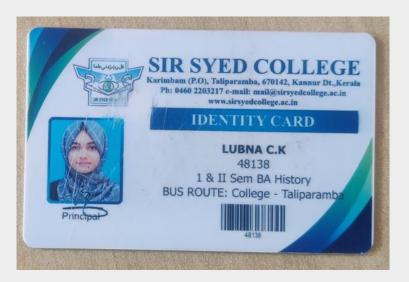

DVV suggested Input:

| 2022-23 | 2021-22 | 2020-21 | 2019-20 | 2018-19 |
|---------|---------|---------|---------|---------|
| 253     | 183     | 216     | 186     | 90      |

**Query**: Values have been updated in 5.2.1.2 as only passed students are to be considered from the data given in 2.6.3.1 as per NAAC SOP; Values have been updated in 5.2.1.1 excluding the students qualifying government job exams, starting business, self-employed as these students are not placed by the institution itself through placement drives hence it has not been considered; HEI to provide the list of students placed/ progressed to higher education academic year-wise for all the assessment years in the prescribed data format; HEI to provide the college identity card, admission letter of the following students: 1) Suadah P 2) Fathimath Naja A K 3) Lubna C K 4) Bivina Sunny 5) Muhsina T P 6) Aleesha Sophia

academic year-wise, for all assessment years, in the prescribed format. As requested, we are also submitting the college identity cards and admission letters for the following students:

- 1. Suadah P
- 2. Fathimath Naja A K
- 3. Lubna C K
- 4. Bivina Sunny
- 5. Muhsina T P
- 6. Aleesha Sophia

# The College ID card, Allotment Memo and the ID card of present institution of the students asked for verification: