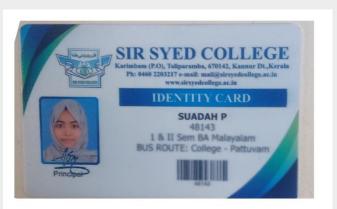

DVV suggested Input:

| 2022-23 | 2021-22 | 2020-21 | 2019-20 | 2018-19 |
|---------|---------|---------|---------|---------|
| 253     | 183     | 216     | 186     | 90      |

**Query**: Values have been updated in 5.2.1.2 as only passed students are to be considered from the data given in 2.6.3.1 as per NAAC SOP; Values have been updated in 5.2.1.1 excluding the students qualifying government job exams, starting business, self-employed as these students are not placed by the institution itself through placement drives hence it has not been considered; HEI to provide the list of students placed/ progressed to higher education academic year-wise for all the assessment years in the prescribed data format; HEI to provide the college identity card, admission letter of the following students: 1) Suadah P 2) Fathimath Naja A K 3) Lubna C K 4) Bivina Sunny 5) Muhsina T P 6) Aleesha Sophia

academic year-wise, for all assessment years, in the prescribed format. As requested, we are also submitting the college identity cards and admission letters for the following students:

- 1. Suadah P
- 2. Fathimath Naja A K
- 3. Lubna C K
- 4. Bivina Sunny
- 5. Muhsina T P
- 6. Aleesha Sophia

# The College ID card, Allotment Memo and the ID card of present institution of the students asked for verification: