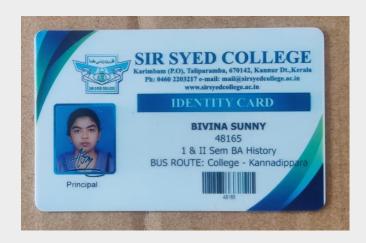

DVV suggested Input:

| 2022-23 | 2021-22 | 2020-21 | 2019-20 | 2018-19 |
|---------|---------|---------|---------|---------|
| 253     | 183     | 216     | 186     | 90      |

**Query**: Values have been updated in 5.2.1.2 as only passed students are to be considered from the data given in 2.6.3.1 as per NAAC SOP; Values have been updated in 5.2.1.1 excluding the students qualifying government job exams, starting business, self-employed as these students are not placed by the institution itself through placement drives hence it has not been considered; HEI to provide the list of students placed/ progressed to higher education academic year-wise for all the assessment years in the prescribed data format; HEI to provide the college identity card, admission letter of the following students: 1) Suadah P 2) Fathimath Naja A K 3) Lubna C K 4) Bivina Sunny 5) Muhsina T P 6) Aleesha Sophia

academic year-wise, for all assessment years, in the prescribed format. As requested, we are also submitting the college identity cards and admission letters for the following students:

- 1. Suadah P
- 2. Fathimath Naja A K
- 3. Lubna C K
- 4. Bivina Sunny
- 5. Muhsina T P
- 6. Aleesha Sophia

# The College ID card, Allotment Memo and the ID card of present institution of the students asked for verification: