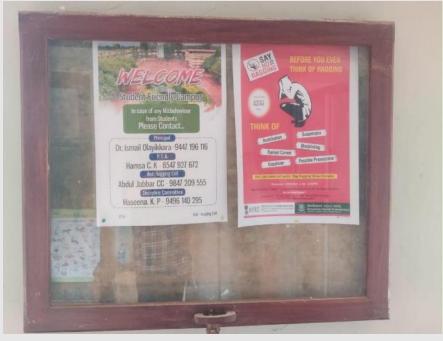

#### 5.1.4 The institution adopts the following for redressal of student grievances including sexual harassment and ragging cases

Proof of Awareness campaign for organization wide awareness campaigns for anti sexual harassments and anti-ragging cases

#### ANTI- RAGGING AWARENESS CAMPAIGN

Anti- ragging committee and PTA jointly organized Inauguration of Anti-Ragging awareness campaign Program on 10/8/23 at college auditorium. Vinod Kumar Y (Anti- Ragging committee Member Kannur University) inaugurated the program. Jb Adv. Mahamood P (Manager Sir Syed College), Mr. Abdul Jabbar C C (Convener Discipline & Anti- Ragging Committee) Dr Sreeja P, Dr. Mahesh KV and Hamsa C K addressed the gathering. BA, BSc, BCom, BMMC Third semester Students (around700 students) attended the program. Classwise anti- Ragging campaign, distribution of pamphlet, Street Play and display of Banner at various corner of the campus will undertake as part of week long campaign against anti-ragging.

#### Display of Anti Ragging Awareness poster across the campus and Hostels