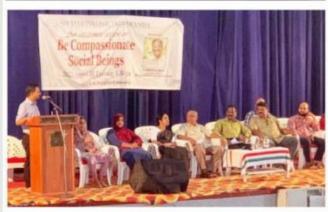

#### ANTI- RAGGING AWARENESS CAMPAIGN

Anti- ragging committee and PTA jointly organized Inauguration of Anti-Ragging awareness campaign Program on 10/8/23 at college auditorium. Vinod Kumar Y (Anti- Ragging committee Member Kannur University) inaugurated the program. Jb Adv. Mahamood P (Manager Sir Syed College), Mr. Abdul Jabbar C C (Convener Discipline & Anti- Ragging Committee) Dr Sreeja P, Dr. Mahesh KV and Hamsa C K addressed the gathering. BA, BSc, BCom, BMMC Third semester Students (around700 students) attended the program. Classwise anti- Ragging campaign, distribution of pamphlet, Street Play and display of Banner at various corner of the campus will undertake as part of week long campaign against anti-ragging.

part of week long campaign against anti- ragging

Anti- ragging committee and PTA jointly organized Inauguration of Anti-- Ragging awareness campaign Program on 10/8/23 at college auditorium. Vinod Kumar Y ( Anti- Ragging committee Member Kannur University) inaugurated the program .Jb Adv Mahamood P (Manager Sir Syed College ), Mr Abdul Jabbar CC (Convener Discipline & Anti- Ragging Committee) Dr Sreeja P,Dr Mahesh KV and Hamsa CK addressed the gathering.BA,BSc, BCom,,BMMC Third semester Students ( around700 students ) attended the Classwise antiprogram . Ragging campaign, distribution of pamphlet, Street Play.and display of Banner at various corner of the campus will undertake as