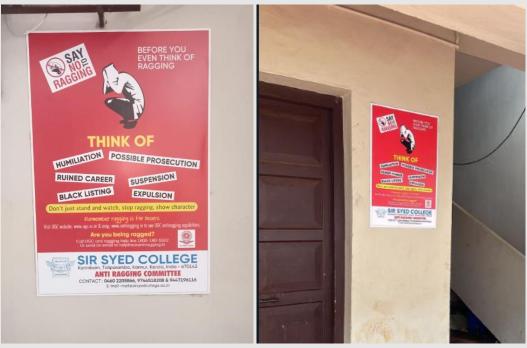

mester Students ( around700 students ) attended the Classwise antiprogram . Ragging campaign, distribution of pamphlet, Street Play.and display of Banner at various corner of the campus will undertake as

#### റാഗിംഗ് വിരുദ്ധ ബോധവൽക്കരണ ക്ലാസ്



2024/06/27: സർ സയ്യിദ് കോളേജ് ആന്റി റാഗിങ്ങ് സെല്ലിന്റെ നേതൃത്വത്തിൽ വ്യാഴാഴ്ച്ച മൂന്നാം വർഷ ഡിഗ്രി വിദ്യാർഥികൾക്കു വേണ്ടി റാഗിങ്ങ് സംബന്ധിച്ച അവബോധ ക്ലാസ് സംഘടിപ്പിച്ചു. ഡോ. ഇസ്മായിൽ ഒലായിക്കര, പ്രിൻസിഷൾ, സർ സയ്യിദ് കോളേജ് അധ്യക്ഷത വഹിച്ച ചടങ്ങിൽ ലീഗൽ സർവീസ് കമ്മിറ്റി പാനൽ ലോയർ അഡ്വ ഷജിത്ത് നടുവിൽ ക്ലാസ് കൈകാര്യം ചെയതു. ഭഡാ. മഹേഷ് കെ. വി., ആന്റി റാഗിങ്ങ് സെൽ കോർഡിനേറ്റർ സ്വാഗതവും നന്ദിയും അറിയിച്ചു.

https://sirsyedcollege.ac.in/

https://sirsyedcollege.ac.in/igac/naac

#### Display of Anti Ragging Awareness poster across the campus and Hostels







#### SIR SYED COLLEGE Karimbam, Taliparamba, Kannur, Kerala, India - 670142

ANTI RAGGING COMMITTEE

CONTACT: 0460 2205866, 9744518208 & 9447196116

E-mail-mail@sirsyedcollege.ac.in



https://sirsyedcollege.ac.in/

https://sirsyedcollege.ac.in/igac/naac





**RAGGING <** 

Creates hatred Crushes self-esteem Instigates Negative Attitude Leads to Mental & Physical Trauma Of course, leads to jail





#### SIR SYED COLLEGE

Karimbam, Taliparamba, Kannur, Kerala, India - 670142 ANTI RAGGING COMMITTEE

CONTACT: 0460 2205866, 9744518208 & 9447196116 E-mail-mail@sirsyedcollege.ac.in





#### SIR SYED COLLEGE

Karimbam, Taliparamba, Kannur, Kerala, India - 670142

#### ANTI RAGGING COMMITTEE

CONTACT: 0460 2205866, 9744518208 & 9447196116

E-mail-mail@sirsyedcollege.ac.in



https://sirsy