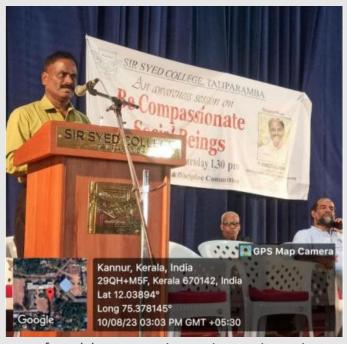

#### ANTI- RAGGING AWARENESS CAMPAIGN

Anti- ragging committee and PTA jointly organized Inauguration of Anti-Ragging awareness campaign Program on 10/8/23 at college auditorium. Vinod Kumar Y (Anti- Ragging committee Member Kannur University) inaugurated the program. Jb Adv. Mahamood P (Manager Sir Syed College), Mr. Abdul Jabbar C C (Convener Discipline & Anti- Ragging Committee) Dr Sreeja P, Dr. Mahesh KV and Hamsa C K addressed the gathering. BA, BSc, BCom, BMMC Third semester Students (around700 students) attended the program. Classwise anti- Ragging campaign, distribution of pamphlet, Street Play and display of Banner at various corner of the campus will undertake as part of week long campaign against anti-ragging.

part of week long campaign against anti- ragging

Anti- ragging committee and PTA jointly organized Inauguration of Anti-- Ragging awareness campaign Program on 10/8/23 at college auditorium. Vinod Kumar Y ( Anti- Ragging committee Member Kannur University) inaugurated the program .Jb Adv Mahamood P (Manager Sir Syed College ), Mr Abdul Jabbar CC (Convener Discipline & Anti- Ragging Committee) Dr Sreeja P,Dr Mahesh KV and Hamsa CK addressed the gathering.BA,BSc, BCom,,BMMC Third semester Students ( around700 students ) attended the Classwise antiprogram . Ragging campaign, distribution of pamphlet, Street Play.and display of Banner at various corner of the campus will undertake as