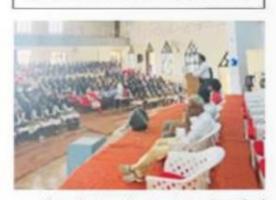

#### ANTI-RAGGING CAMPAIGN

In association with Anti-ragging committee and Discipline Committee, PTA of Sir Syed College has organized an Awareness class about Legal aspects and problems of ragging for second year students. Dinesh A.V. (Circle Inspector of Police, Taliparamba) and Advocate Shajith M.M. and Abdul Rahoof A.G. (Assistant Sub Inspector, Payyannur) given awareness class to students.