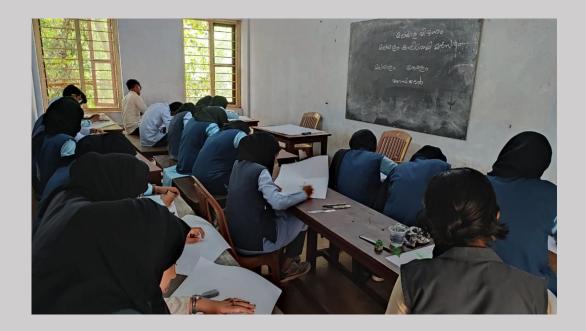

### 2. Malayalam Calligraphy Competition: 01/11/2022

കേരളപ്പിറവി ദിനാഘോഷം

ഭാഷാ പ്രതിജ്ഞയും മലയാളം കാലിഗ്രാഫി മത്സരവും

(Transilation: Malayalam calligraphy competition)

**Head of Department: Shri T V Purushothaman** 

- Date –01 November 2022
- Venue Room no 327
- Participation 20
- Co-operation –

കേരളപ്പിറവി ദിനത്തോടനുബന്ധിച്ച് മലയാളം കാലിഗ്രാഫി സംഘടിപ്പിച്ചു. ഇരുപത് വിദ്യാർത്ഥികൾ മത്സരത്തിൽ പങ്കെടുത്തു. വകുപ്പദ്ധ്യക്ഷൻ ടി വി പുരുഷോത്തമൻ പരിപാടി ഉദ്ഘാടനം ചെയ്തു. ഫാത്തിമ റന എളാട്ട് ( ബി എ അറബിക് ) ഒന്നാം സ്ഥാനം നേടി . ഫാത്തിമത്തുൽ ഫിദ കെ പി ( ബി മലയാളം) ചൈത്ര പി പി (ബി എ മലയാളം), ജോയൽ സുനോജ് ( ബി എം എം സി ) [ മൂന്നാം സ്ഥാനം രണ്ടുപേർക്ക് ] എന്നിവർക്കാണ് യഥാക്രമം രണ്ടും മൂന്നും സ്ഥാനങ്ങൾ . നവാസ് മന്നൻ മത്സരം നിയന്ത്രിച്ചു.

# കുട്ടികളും അധ്യാപകരും ഭാഷാപ്രതിജ്ഞ ഏറ്റുചൊല്ലി.

(Transilation: A calligraphy competition was organized. Twenty students participated in the competition. Head of the department TV Purushottaman inaugurated the program. Fatima Rana Elat (BA Arabic) won the first position. Fathimathul Fida KP (B Malayalam) Chaitra PP (BA Malayalam) and Joel Sunoj (BMMC) [third place for two] got the second and third positions respectively. Nawaz Mannan controlled the match.