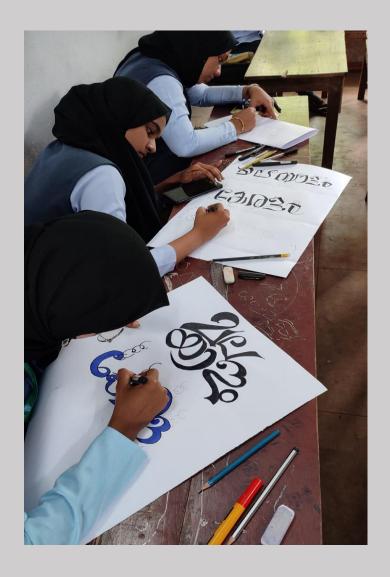

### 2. Malayalam Calligraphy Competition: 01/11/2022

കേരളപ്പിറവി ദിനാഘോഷം

ഭാഷാ പ്രതിജ്ഞയും മലയാളം കാലിഗ്രാഫി മത്സരവും

(Transilation: Malayalam calligraphy competition)

**Head of Department: Shri T V Purushothaman** 

- Date –01 November 2022
- Venue Room no 327
- Participation 20
- Co-operation –

കേരളപ്പിറവി ദിനത്തോടനുബന്ധിച്ച് മലയാളം കാലിഗ്രാഫി സംഘടിപ്പിച്ചു. ഇരുപത് വിദ്യാർത്ഥികൾ മത്സരത്തിൽ പങ്കെടുത്തു. വകുപ്പദ്ധ്യക്ഷൻ ടി വി പുരുഷോത്തമൻ പരിപാടി ഉദ്ഘാടനം ചെയ്തു. ഫാത്തിമ റന എളാട്ട് ( ബി എ അറബിക് ) ഒന്നാം സ്ഥാനം നേടി . ഫാത്തിമത്തുൽ ഫിദ കെ പി ( ബി മലയാളം) ചൈത്ര പി പി (ബി എ മലയാളം), ജോയൽ സുനോജ് ( ബി എം എം സി ) [ മൂന്നാം സ്ഥാനം രണ്ടുപേർക്ക് ] എന്നിവർക്കാണ് യഥാക്രമം രണ്ടും മൂന്നും സ്ഥാനങ്ങൾ . നവാസ് മന്നൻ മത്സരം നിയന്ത്രിച്ചു.

# ഒന്നാം സ്ഥാനം നേടിയ കാലിഗ്രാഫി (First Prize)

https://sirsyedcollege.ac.in/

# രണ്ടാം സ്ഥാനം നേടിയ കാലിഗ്രാഫി (Second Prize)

മൂന്നാം സ്ഥാനം നേടിയ കാലിഗ്രാഫി (Third Pize)

https://sirsyedcollege.ac.in/ https://sirsyedcollege.ac.in/iqac/naac