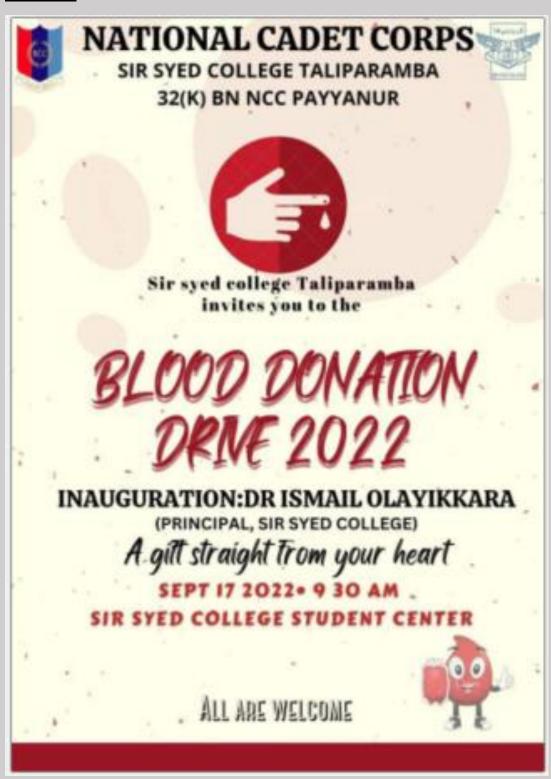

#### 3. Blood Donation Camp: 17/09/2022

NCC unit Sir Syed College in association with Kerala AIDS control society and Keralas State Blood Transfusion Council conducted a blood donation drive 2022 on September 17, 2022. The programme was inaugurated by Dr. Ismail Olayikkara, Principal Sir Syed College. About 29 cadets donated blood as part of the programme.

#### **Brochure**