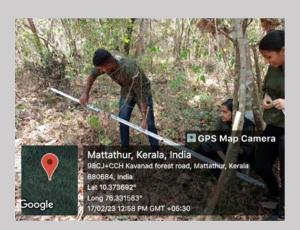

#### 1. Sandal Enumeration at Chalakkudi Division: 17/02/2023

The Second year BSc Students of this department carried out a sandal regeneration survey inside the natural Sandal areas of Vellikulangara Range of Chalakkudy Division on 17/02/2023. The Survey was conducted in a sampling plot basis. The natural sandal areas of the Range were divided into eight samples plots and teams of students surveyed along each sample plots. Each team were accompanied by forest officials. The report of the sandal regeneration survey was given to the Range Forest Officer which can be utilized for further administrative purposes.