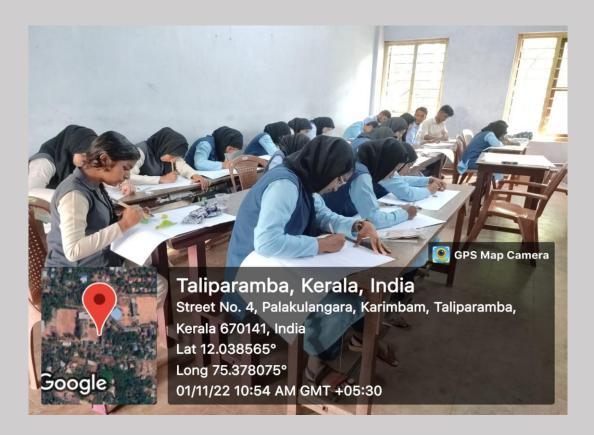

### 2. Malayalam Calligraphy Competition: 01/11/2022

കേരളപ്പിറവി ദിനാഘോഷം

ഭാഷാ പ്രതിജ്ഞയും മലയാളം കാലിഗ്രാഫി മത്സരവും

(Transilation: Malayalam calligraphy competition)

**Head of Department: Shri T V Purushothaman** 

- Date –01 November 2022
- Venue Room no 327
- Participation 20
- Co-operation –

കേരളപ്പിറവി ദിനത്തോടനുബന്ധിച്ച് മലയാളം കാലിഗ്രാഫി സംഘടിപ്പിച്ചു. ഇരുപത് വിദ്യാർത്ഥികൾ മത്സരത്തിൽ പങ്കെടുത്തു. വകുപ്പദ്ധ്യക്ഷൻ ടി വി പുരുഷോത്തമൻ പരിപാടി ഉദ്ഘാടനം ചെയ്തു. ഫാത്തിമ റന എളാട്ട് ( ബി എ അറബിക് ) ഒന്നാം സ്ഥാനം നേടി . ഫാത്തിമത്തുൽ ഫിദ കെ പി ( ബി മലയാളം) ചൈത്ര പി പി (ബി എ മലയാളം), ജോയൽ സുനോജ് ( ബി എം എം സി ) [ മൂന്നാം സ്ഥാനം രണ്ടുപേർക്ക് ] എന്നിവർക്കാണ് യഥാക്രമം രണ്ടും മൂന്നും സ്ഥാനങ്ങൾ . നവാസ് മന്നൻ മത്സരം നിയന്ത്രിച്ചു.