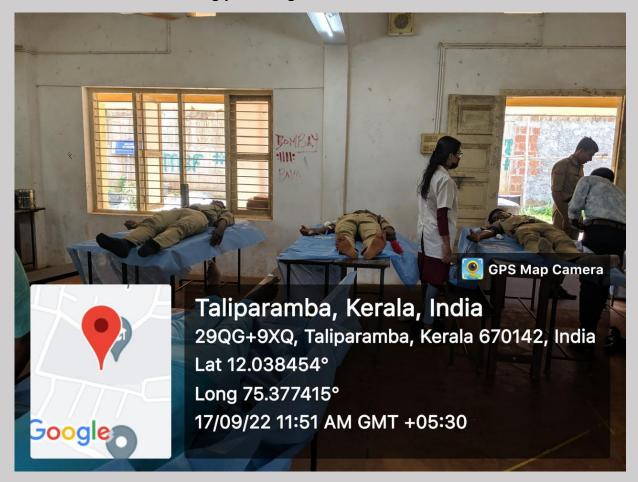

#### 3. Blood Donation Camp: 17/09/2022

NCC unit Sir Syed College in association with Kerala AIDS control society and Keralas State Blood Transfusion Council conducted a blood donation drive 2022 on September 17, 2022. The programme was inaugurated by Dr. Ismail Olayikkara, Principal Sir Syed College. About 29 cadets donated blood as part of the programme.

#### **NCC cadets and Students Willingly Donating Blood**

https://sirsvedcollege.ac.in/

https://sirsyedcollege.ac.in/igac/naad