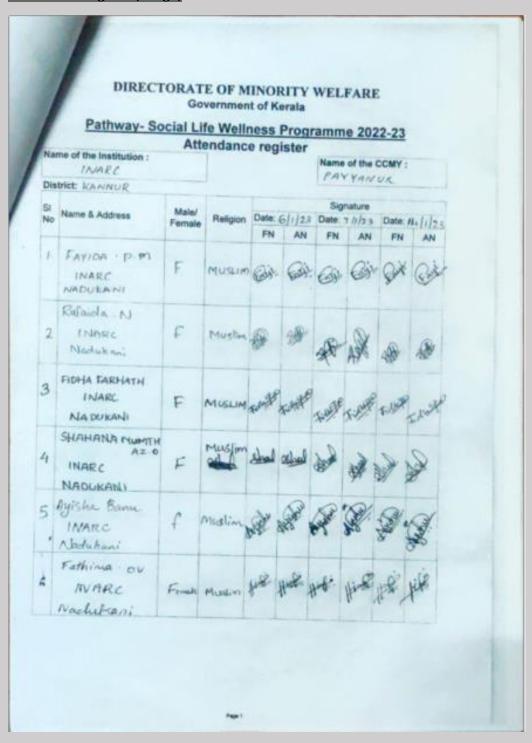

## 4. Social Life Wellness Programme: January 06th ,07th & 14th, 2023

### **Brochure**

Three days social life wellness programme was organized by Sir Syed College at Al Magar, Nadukani on January 06th ,07th & 14th, 2023. The programme was sponsored by Minority Welfare Dept., Kerala. Ms. Sunitha K, Pricnipal, Centre for Coaching Minority Youth, Payyanur inaugurated the function. Eminent Faculty members from various discipline engaged the sessions in three days.