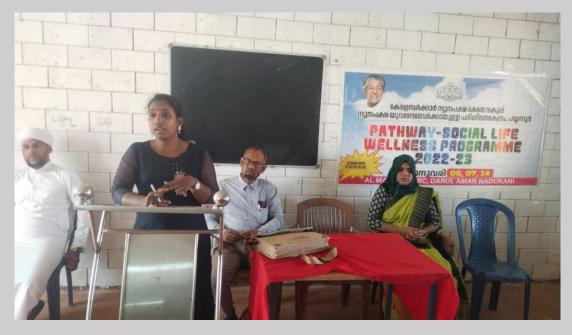

## 4. Social Life Wellness Programme: January 06th ,07th & 14th, 2023

### **Brochure**

Three days social life wellness programme was organized by Sir Syed College at Al Magar, Nadukani on January 06th ,07th & 14th, 2023. The programme was sponsored by Minority Welfare Dept., Kerala. Ms. Sunitha K, Pricnipal, Centre for Coaching Minority Youth, Payyanur inaugurated the function. Eminent Faculty members from various discipline engaged the sessions in three days.