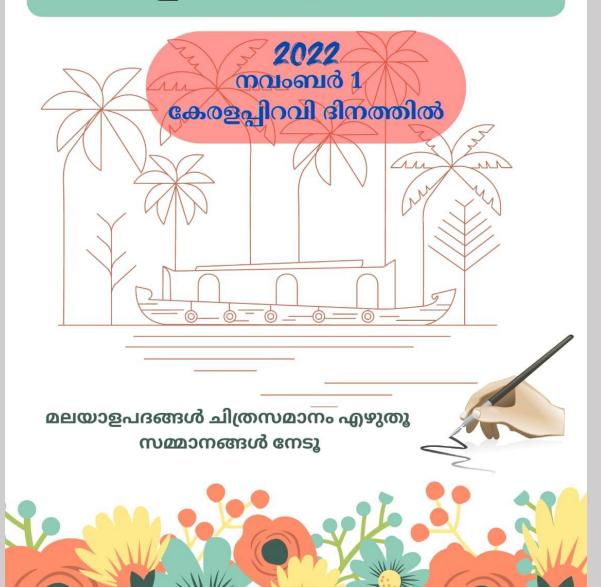

### 2. Malayalam Calligraphy Competition: 01/11/2022

കേരളപ്പിറവി ദിനാഘോഷം

ഭാഷാ പ്രതിജ്ഞയും മലയാളം കാലിഗ്രാഫി മത്സരവും

(Transilation: Malayalam calligraphy competition)

**Head of Department: Shri T V Purushothaman** 

- Date –01 November 2022
- Venue Room no 327
- Participation 20
- Co-operation –

കേരളപ്പിറവി ദിനത്തോടനുബന്ധിച്ച് മലയാളം കാലിഗ്രാഫി സംഘടിപ്പിച്ചു. ഇരുപത് വിദ്യാർത്ഥികൾ മത്സരത്തിൽ പങ്കെടുത്തു. വകുപ്പദ്ധ്യക്ഷൻ ടി വി പുരുഷോത്തമൻ പരിപാടി ഉദ്ഘാടനം ചെയ്തു. ഫാത്തിമ റന എളാട്ട് ( ബി എ അറബിക് ) ഒന്നാം സ്ഥാനം നേടി . ഫാത്തിമത്തുൽ ഫിദ കെ പി ( ബി മലയാളം) ചൈത്ര പി പി (ബി എ മലയാളം), ജോയൽ സുനോജ് ( ബി എം എം സി ) [ മൂന്നാം സ്ഥാനം രണ്ടുപേർക്ക് ] എന്നിവർക്കാണ് യഥാക്രമം രണ്ടും മൂന്നും സ്ഥാനങ്ങൾ . നവാസ് മന്നൻ മത്സരം നിയന്ത്രിച്ചു.

# കുട്ടികളും അധ്യാപകരും ഭാഷാപ്രതിജ്ഞ ഏറ്റുചൊല്ലി.

(Transilation: A calligraphy competition was organized. Twenty students participated in the competition. Head of the department TV Purushottaman inaugurated the program. Fatima Rana Elat (BA Arabic) won the first position. Fathimathul Fida KP (B Malayalam) Chaitra PP (BA Malayalam) and Joel Sunoj (BMMC) [third place for two] got the second and third positions respectively. Nawaz Mannan controlled the match.

Students and teachers took the language oath.)