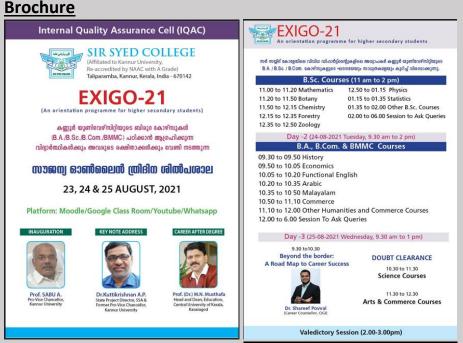

**RESPONSE**: response to the query, Sir Syed College has organized the following activities for capacity development and skill enhancement:

- 1. **Sandal Enumeration at Chalakudi Forest Division (2022-23)** Focus on research and environmental skills.
- 2. Malayalam Calligraphy Competition (2022-23) Enhancing linguistic and creative skills.
- 3. Blood Donation Camp (2022-23) Promoting social responsibility and wellness.
- 4. **Social Life Wellness Programme (2022-23)** Focus on mental and physical well-being.
- 5. **Orientation Programme for Higher Secondary Students (2021-22)** Career guidance and higher education awareness.
- 6. **Intercollegiate Short Video Presentation "ANAMNESIS" (2021-22)** Boosting digital literacy and creativity.