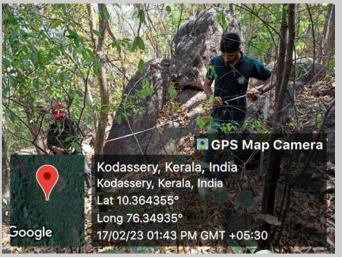

#### 1. Sandal Enumeration at Chalakkudi Division: 17/02/2023

The Second year BSc Students of this department carried out a sandal regeneration survey inside the natural Sandal areas of Vellikulangara Range of Chalakkudy Division on 17/02/2023. The Survey was conducted in a sampling plot basis. The natural sandal areas of the Range were divided into eight samples plots and teams of students surveyed along each sample plots. Each team were accompanied by forest officials. The report of the sandal regeneration survey was given to the Range Forest Officer which can be utilized for further administrative purposes.