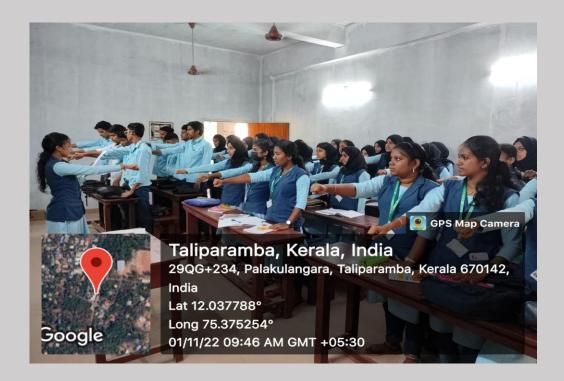

### 2. Malayalam Calligraphy Competition: 01/11/2022

കേരളപ്പിറവി ദിനാഘോഷം

ഭാഷാ പ്രതിജ്ഞയും മലയാളം കാലിഗ്രാഫി മത്സരവും

(Transilation: Malayalam calligraphy competition)

**Head of Department: Shri T V Purushothaman** 

- Date –01 November 2022
- Venue Room no 327
- Participation 20
- Co-operation –

കേരളപ്പിറവി ദിനത്തോടനുബന്ധിച്ച് മലയാളം കാലിഗ്രാഫി സംഘടിപ്പിച്ചു. ഇരുപത് വിദ്യാർത്ഥികൾ മത്സരത്തിൽ പങ്കെടുത്തു. വകുപ്പദ്ധ്യക്ഷൻ ടി വി പുരുഷോത്തമൻ പരിപാടി ഉദ്ഘാടനം ചെയ്തു. ഫാത്തിമ റന എളാട്ട് ( ബി എ അറബിക് ) ഒന്നാം സ്ഥാനം നേടി . ഫാത്തിമത്തുൽ ഫിദ കെ പി ( ബി മലയാളം) ചൈത്ര പി പി (ബി എ മലയാളം), ജോയൽ സുനോജ് ( ബി എം എം സി ) [ മൂന്നാം സ്ഥാനം രണ്ടുപേർക്ക് ] എന്നിവർക്കാണ് യഥാക്രമം രണ്ടും മൂന്നും സ്ഥാനങ്ങൾ . നവാസ് മന്നൻ മത്സരം നിയന്ത്രിച്ചു.

# കുട്ടികളും അധ്യാപകരും ഭാഷാപ്രതിജ്ഞ ഏറ്റുചൊല്ലി.

(Transilation: A calligraphy competition was organized. Twenty students participated in the competition. Head of the department TV Purushottaman inaugurated the program. Fatima Rana Elat (BA Arabic) won the first position. Fathimathul Fida KP (B Malayalam) Chaitra PP (BA Malayalam) and Joel Sunoj (BMMC) [third place for two] got the second and third positions respectively. Nawaz Mannan controlled the match.

Students and teachers took the language oath.)