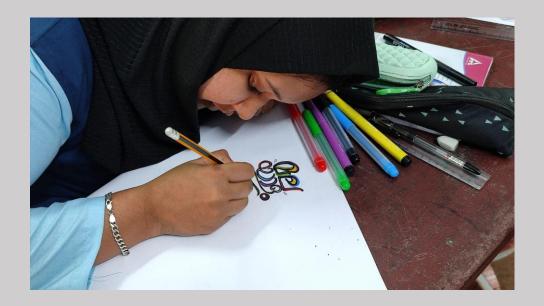

### 2. Malayalam Calligraphy Competition: 01/11/2022

കേരളപ്പിറവി ദിനാഘോഷം

ഭാഷാ പ്രതിജ്ഞയും മലയാളം കാലിഗ്രാഫി മത്സരവും

(Transilation: Malayalam calligraphy competition)

**Head of Department: Shri T V Purushothaman** 

- Date –01 November 2022
- Venue Room no 327
- Participation 20
- Co-operation –

കേരളപ്പിറവി ദിനത്തോടനുബന്ധിച്ച് മലയാളം കാലിഗ്രാഫി സംഘടിപ്പിച്ചു. ഇരുപത് വിദ്യാർത്ഥികൾ മത്സരത്തിൽ പങ്കെടുത്തു. വകുപ്പദ്ധ്യക്ഷൻ ടി വി പുരുഷോത്തമൻ പരിപാടി ഉദ്ഘാടനം ചെയ്തു. ഫാത്തിമ റന എളാട്ട് ( ബി എ അറബിക് ) ഒന്നാം സ്ഥാനം നേടി . ഫാത്തിമത്തുൽ ഫിദ കെ പി ( ബി മലയാളം) ചൈത്ര പി പി (ബി എ മലയാളം), ജോയൽ സുനോജ് ( ബി എം എം സി ) [ മൂന്നാം സ്ഥാനം രണ്ടുപേർക്ക് ] എന്നിവർക്കാണ് യഥാക്രമം രണ്ടും മൂന്നും സ്ഥാനങ്ങൾ . നവാസ് മന്നൻ മത്സരം നിയന്ത്രിച്ചു.

# ഒന്നാം സ്ഥാനം നേടിയ കാലിഗ്രാഫി (First Prize)

https://sirsyedcollege.ac.in/

# രണ്ടാം സ്ഥാനം നേടിയ കാലിഗ്രാഫി (Second Prize)

മൂന്നാം സ്ഥാനം നേടിയ കാലിഗ്രാഫി (Third Pize)

https://sirsyedcollege.ac.in/ https://sirsyedcollege.ac.in/iqac/naac