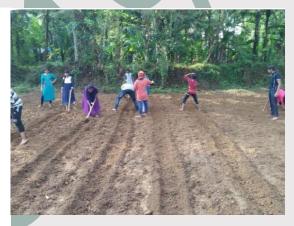

iative                            | NSS    | 01-01-2019 | 67            |
| 17  | flash mob by NSS - Urvaram The Green Initiative.          | NSS    | 24-01-2019 | 15            |



# **1.Agricultural Support And Canal Cleaning Activity with farmers.**

24-12-2018

Kurumathhor grama panchayath.

As part of their ongoing commitment to community service and environmental sustainability, the NSS volunteers of Sir Syed College recently engaged in a significant activity aimed at supporting local farmers. The initiative involved both the preparation of agricultural land for cultivation and the cleaning of a water canal, a vital resource used by farmers for irrigation purposes. This effort not only helped the farmers but also contributed to the preservation of the local water infrastructure.







#### SIR SYED COLLEGE NIRF-2023 Ranked (101 - 150 Band) Affiliated to Kanpur University Kerala



# 2-Mangrove Restoration Program at kurumathoor river.

As part of the National Service Scheme (NSS) activities during their residential camp at Kumathur Government High School, the NSS volunteers of Sir Syed College undertook a significant environmental initiative—the Mangrove Restoration Program. This initiative aimed at enhancing the ecological balance near the Kurumathur River through the plantation of 160 mangrove saplings. The program was inaugurated by Mr. Rasakh, a ward member, and saw the active participation of volunteers, local authorities, and community members. The program emphasized the importance of mangroves in maintaining riverbank stability and promoting biodiversity.