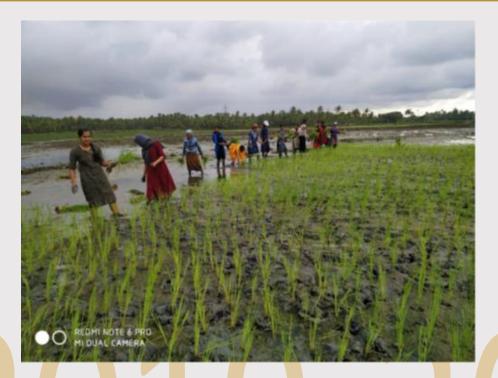

ural methods of the region. The collaboration between the cadets and the farmers symbolized the unity between different sections of society working towards a common goal—ensuring food security and promoting eco-friendly farming practices. This hands-on experience not only taught the cadets the significance of agriculture but also instilled in them a deep respect for the hard work and dedication of farmers. The Nadeel Utsavam was an enriching experience that reinforced the importance of preserving traditional farming techniques while encouraging the younger generation to engage in agricultural activities. The event concluded with a renewed sense of appreciation for farming and the critical role it plays in sustaining the community.





# SIR SYED COLLEGE NIRF-2023 Ranked (101 - 150 Band)



# 17. Plogging Activity as part of Swachhta Pakhwada

## 14-12-2019

On 14th December 2019, the cadets of Sir Syed College participated in a plogging activity as part of the Swachhta Pakhwada cleanliness campaign. The event focused on combining physical exercise with environmental cleanliness by collecting litter while jogging. The cadets began the plogging activity by cleaning the road in front of the college and the Sir Syed Institute for Technical Studies. Armed with gloves and garbage bags, the participants diligently picked up plastic waste, wrappers, and other litter, ensuring the surroundings were clean and hygienic. The activity not only contributed to the beautification of the area but also raised awareness about the importance of keeping public spaces clean and reducing plastic