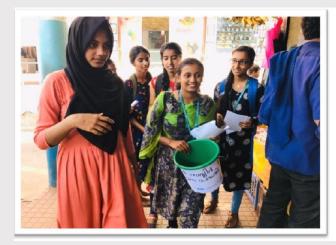

## **1.Blood Donation Drive at Sir Syed College.**

#### Date: 17th September 2022

Venue: Sir Syed College, Taliparamba.

#### **Report**

On 17th September 2022, Sir Syed College organized a Blood Donation Drive in collaboration with the Blood Bank of the District Hospital, Kannur. The event was inaugurated by Principal Dr. Ismail Olayikkara, who encouraged students and staff to actively participate in this life-saving initiative.

The blood donation camp aimed to contribute to the local blood bank's reserves and address the pressing need for blood in medical emergencies. A total of 30 NCC cadets, along with 1 ANO (Associate NCC Officer) and 1 PI (Permanent Instructor) Staff, came forward to donate blood. The contribution of these volunteers exemplified their commitment to public service and their willingness to make a difference in the community.