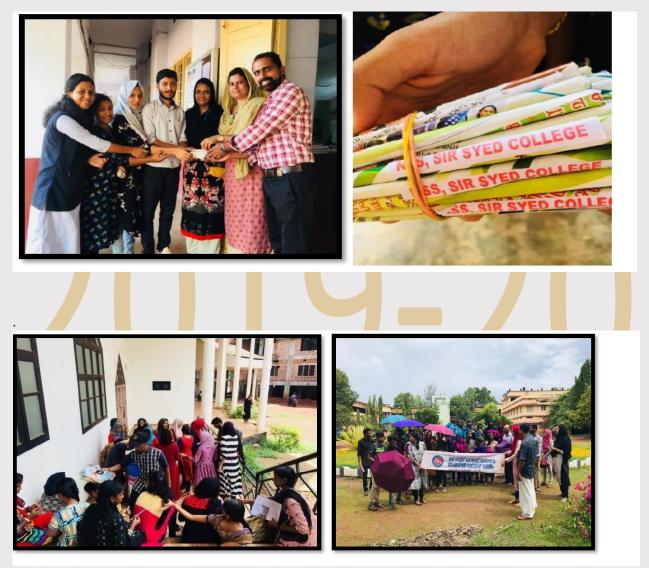

## **1.Blood Donation Drive at Sir Syed College.**

#### Date: 17th September 2022

Venue: Sir Syed College, Taliparamba.

#### **Report**

On 17th September 2022, Sir Syed College organized a Blood Donation Drive in collaboration with the Blood Bank of the District Hospital, Kannur. The event was inaugurated by Principal Dr. Ismail Olayikkara, who encouraged students and staff to actively participate in this life-saving initiative.

The blood donation camp aimed to contribute to the local blood bank's reserves and address the pressing need for blood in medical emergencies. A total of 30 NCC cadets, along with 1 ANO (Associate NCC Officer) and 1 PI (Permanent Instructor) Staff, came forward to donate blood. The contribution of these volunteers exemplified their commitment to public service and their willingness to make a difference in the community.

The program was organized smoothly, with medical professionals from the District Hospital supervising the blood collection process and ensuring that all safety protocols were followed.