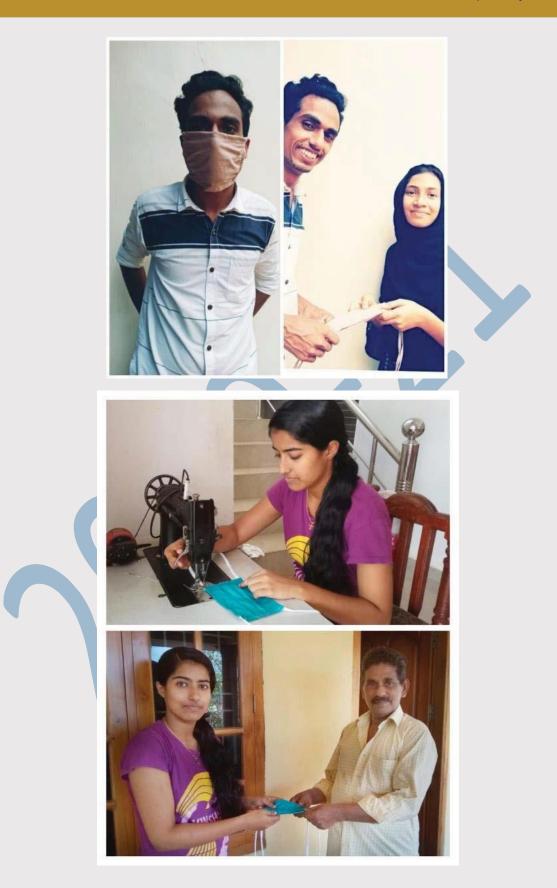

oduction and distribution initiative carried out by the NSS unit of Sir Syed College not only addressed the immediate need for protective masks during the pandemic but also demonstrated the college's commitment to serving society in times of crisis. The students' effort in producing and distributing masks contributed significantly to the safety of their communities and helped prevent the spread of COVID-19.





#### SIR SYED COLLEGE NIRF-2023 Ranked (101 - 150 Band)

NIRF-2023 Ranked (101 - 150 Band) Affiliated to Kannur University, Kerala



Programme officer DR Mohanan VTV stitching mask from home .





# SIR SYED COLLEGE NIRF-2023 Ranked (101 - 150 Band) Affiliated to Kannur University, Kerala

## SIR SYED COLLEGE

https://sirsyedcollege.ac.in/ https://sirsyedcollege.ac.in/iqac/naac





#### SIR SYED COLLEGE NIRE-2023 Panked (101 - 150 Band)

IRF-2023 Ranked (101 - 150 Band) ffiliated to Kannur University, Kerala



The NSS Programme Officers, Dr. Mohanan VTV and Mumthas TMV, handed over 500 masks to the NSS Cell of Kannur University. The masks were received by the Registrar, EVP Muhammed.

#### 2. MASK DONATION-by NCC

Cadets made 250 masks to fight COVID-19 and handed them over to College Principal & ANO Lt Dr Muhamed Asraf on 19 June 2020.

College PTA president and Secretary were also present.





#### 3. NSS Volunteers' Service as COVID Volunteers.

Volunteers from the NSS unit of Sir Syed College served as COVID volunteers in hospitals and government offices during the pandemic. They provided crucial support to healthcare professionals by assisting with adminis