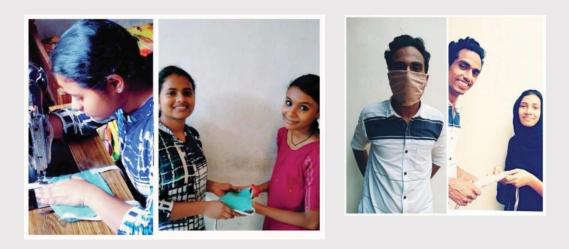

tion, around 500 masks were donated to the NSS Cell of Kannur University. These masks were further distributed to students across the region, ensuring broader coverage and supporting the health and safety of the university community.

The mask production and distribution initiative carried out by the NSS unit of Sir Syed College not only addressed the immediate need for protective masks during the pandemic but also demonstrated the college's commitment to serving society in times of crisis. The students' effort in producing and distributing masks contributed significantly to the safety of their communities and helped prevent the spread of COVID-19.





Programme officer DR Mohanan VTV stitching mask from home .



NIRF-2023 Ranked (101 - 150 Band) Affiliated to Kannur University, Kerala





The NSS Programme Officers, Dr. Mohanan VTV and Mumthas TMV, handed over 500 masks to the NSS Cell of Kannur University. The masks were received by the Registrar, EVP Muhammed.



# 6.Food Distribution at Taluk Hospital Karimbam

## Date 09-02-2019

#### **Report**

On 9th February 2019, a food distribution event was organized at Taluk Hospital, Karimbam, Taliparamba. The initiative was aimed at providing free meals to patients and their bystanders at the hospital. The program was successfully led by Mr. Ashwak and Haritha, who, along with their team, coordinated the distribution of food to those in need.

The event saw active participation from volunteers who ensured that the meals were distributed smoothly and reached all patients and their families. This act of kindness not only pro