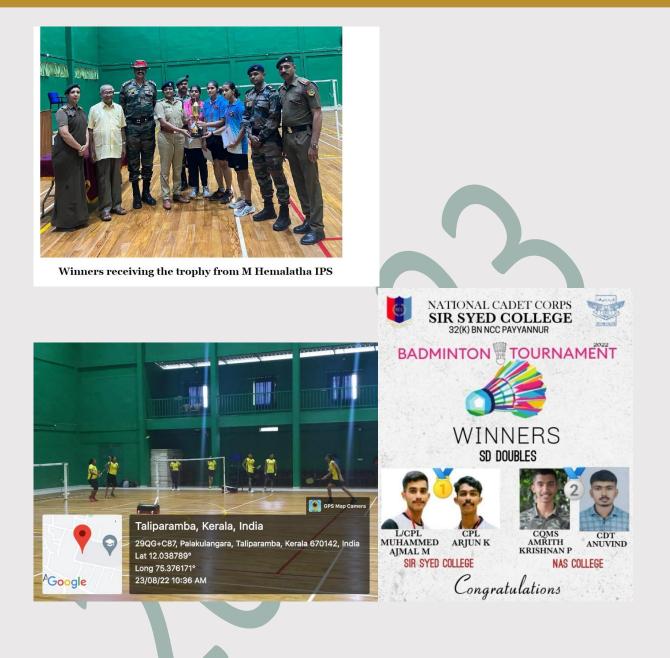

Commanding Officer, Lt. Col Jerin Martin, Administrative Officer of 32 (K) NCC Battalion, Payyanur, and Adv. Mahmood P, Manager of Sir Syed College, alongside ANOs Lt. Linu MK and Lt. Baby Shijansha KP.

The championship not only provided a competitive platform for cadets but also underscored the importance of integrating sports and physical activities into everyday routines to ensure a healthy lifestyle. The event highlighted how physical fitness contributes to the development of leadership qualities, teamwork, and endurance, essential traits for cadets and students alike





IRF-2023 Ranked (101 - 150 Band) ffiliated to Kannur University, Kerala SIR SYED COLLEGE KARIMBAM PO, TALIPARAMBA- KANNUR <u>https://sirsyedcollege.ac.in/igac/naac</u> <u>https://sirsyedcollege.ac.in/igac/naac</u>





# 3.4.1. DETAILED REPORT OF THE EXTENSION ACTIVITIES (YEAR-WISE)

## (2021-22)

| Sl.<br>No | Name of the activity.                                                                                                 | Unit/ agency                                       | Date                              | Number of participants. |
|-----------|-----------------------------------------------------------------------------------------------------------------------|----------------------------------------------------|-----------------------------------|-------------------------|
| 1         | River Cleaning and Garden Making Activity as<br>Part of NSS Seven-Day Residential Camp                                | NSS                                                | 26-12-2021