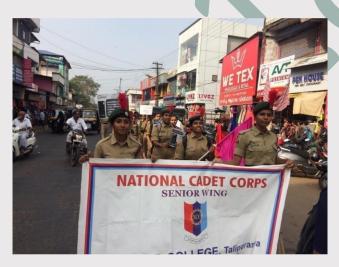

## **1.Blood Donation Drive at Sir Syed College.**

#### Date: 17th September 2022

Venue: Sir Syed College, Taliparamba.

#### **Report**

On 17th September 2022, Sir Syed College organized a Blood Donation Drive in collaboration with the Blood Bank of the District Hospital, Kannur. The event was inaugurated by Principal Dr. Ismail Olayikkara, who encouraged students and staff to actively participate in this life-saving initiative.

The blood donation camp aimed to contribute to the local blood bank's reserves and address the pressing need for blood in medical emergencies. A total of 30 NCC cadets, along with 1 ANO (Associate NCC Officer) and 1 PI (Permanent Instructor) Staff, came forward to donate blood. The contribution of these volunteers exemplified their commitment to public service and their willingness to make a difference in the community.

The program was organized smoothly, with medical professionals from the District Hospital supervising the blood collection process and ensuring that all safety protocols were followed.