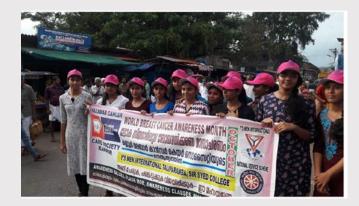

3.4.3. Number of extension and outreach programs conducted by the institution through organized forums including NSS/NCC with involvement of community during the last five years.

3.4.3.1. Number of extension and outreach Programs conducted in collaboration with industry, community, and Non- Government Organizations through NSS/ NCC etc., year wise during the last five years

**Query**: Values have been updated excluding the days celebrations like NATIONAL DOCTOR'S DAY, INTERNATIONAL PLASTIC BAG FREE DAY, POPULATION DAY, HIROSHIMA DAY, QUIT INDIA MOVEMENT DAY, INTERNATIONAL YOUTH DAY, WORLD ORGAN DONATION DAY, INDEPENDENCE DAY, WOMEN'S EQUALITY DAY, NATIONAL SPORTS DAY, OZONE DAY etc. and also excluding the events conducted for the benefits of the own students and is not outreach in nature has not been considered as per NAAC SOP; HEI to provide circular, brochure, report, attendance sheet , geo-tagged photos with date and caption , newspaper clipping (if any) of the following programs : 1) BLOOD DONATION (2022-23) 2) River cleaning and Garden making (2021-22) 3) Anti drug awareness conducted at tribal colony (2021-22) 4) Cloth distribution to special school children (2020-21) 5) MASK DONATION (2020-21) 6) PAIN AND PALLIATIVE(Free food to Patients and bystanders of Taluk hospital Karimbam) (2018-19) 7) Pain and Palliative (Visited Ashraya, a home for visually challenged) (2018-19).