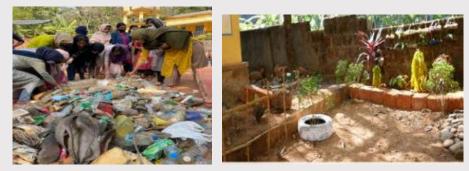

was repurposed and used to enhance the garden. The initiative not only beautified the school premises but also served as a practical example of recycling and sustainable waste management.

The removal of non-degradable waste from the river contributed to cleaner water and a healthier environment for the local community, while the creation of a garden at the school provided an aesthetically pleasing and eco-friendly space for students and teachers to enjoy.





NIRF-2023 Ranked (101 - 150 Band) Affiliated to Kannur University, Kerala







Garden making by NSS Volunteer



After Garden making



Criterion III: Research, Innovations and Extensions <u>https://sirsyedcollege.ac.in/iqac/naac</u>



# SIR SYED COLLEGE NIRF-2023 Ranked (101 - 150 Band) Affiliated to Kannur University, Kerala





# **Attendance Sheet**

|                                                                                                                | 6-12-2021 - River chaning & Gorden<br>alog 2:33 grandaron making |                                    | 1000-si -73