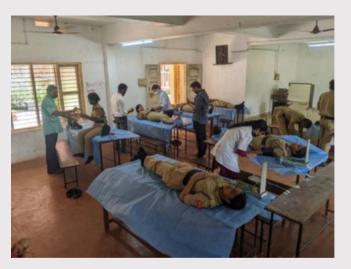

#### **Report**

On 17th September 2022, Sir Syed College organized a Blood Donation Drive in collaboration with the Blood Bank of the District Hospital, Kannur. The event was inaugurated by Principal Dr. Ismail Olayikkara, who encouraged students and staff to actively participate in this life-saving initiative.

The blood donation camp aimed to contribute to the local blood bank's reserves and address the pressing need for blood in medical emergencies. A total of 30 NCC cadets, along with 1 ANO (Associate NCC Officer) and 1 PI (Permanent Instructor) Staff, came forward to donate blood. The contribution of these volunteers exemplified their commitment to public service and their willingness to make a difference in the community.

The program was organized smoothly, with medical professionals from the District Hospital supervising the blood collection process and ensuring that all safety protocols were followed.