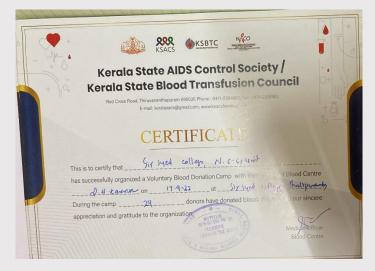

## **1.Blood Donation Drive at Sir Syed College.**

#### Date: 17th September 2022

Venue: Sir Syed College, Taliparamba.

#### **Report**

On 17th September 2022, Sir Syed College organized a Blood Donation Drive in collaboration with the Blood Bank of the District Hospital, Kannur. The event was inaugurated by Principal Dr. Ismail Olayikkara, who encouraged students and staff to actively participate in this life-saving initiative.

The blood donation camp aimed to contribute to the local blood bank's reserves and address the pressing need for blood in medical emergencies. A total of 30 NCC cadets, along with 1 ANO (Associate NCC Officer) and 1 PI (Permanent Instructor) Staff, came forward to donate blood. The contribution of these volunteers exemplified their commitment to public service and their willingness to make a difference in the community.

The program was organized smoothly, with medical professionals from the District Hospital supervising the blood collection process and ensuring that all safety protocols were followed.

#### Sample Certificate