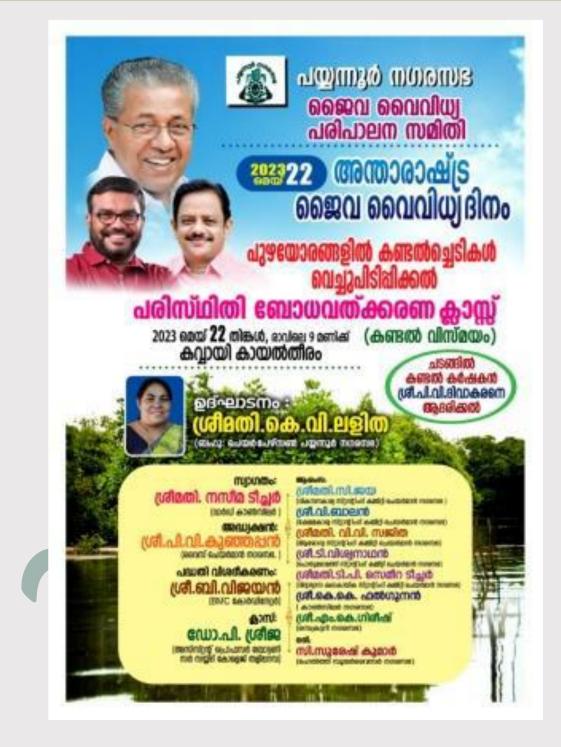

<u>https://sirsyedcollege.ac.in/</u> https://sirsyedcollege.ac.in/igac/naac



## **15.Mangroove Restoration Programme at Kavvayi riverside on International Biodiversity Day Celebration by Bhumitasena club.**

In connection with the International Biodiversity Day Celebration Dr. Sreeja P, Assistant Professor of Botany, Sir Syed College conducted an awareness class on mangrove restoration at Kavvayi lake, Kannur District on 22nd May 2023. The programme was inaugurated by Mrs. KV Lalitha, Chaiperson, Payyannur Municipality.Bhumitasena club members participated in the function.As the part of this programme mangroves were planted on river side of kavvayi with the involment of public adminatrimation and common people.

IIRF-2023 Ranked (101 - 150 Band ffiliated to Kannur University, Kerala







ffiliated to Kannur University, Kerala

#### SIR SYED COLLEGE ARIMBAM PO, TALIPARAMBA- KANNUR https://sirsyedcollege.ac.in/ https://sirsyedcollege.ac.in/igac/naac



മയ്യന്നൂർ നഗരസദ ജൈവവൈവിധ്യ പരിപാലന സമിതിയുടെ നേതൃത്തതിൽ കണ്ടൽച്ചെടികൾ നട്ടുപിടിപ്പിക്കുന്നത് ചെയർപേഴ്സൺ കെ.വി. ലളിത ഉദ്ഘാടനം ചെയ്യുന്നു

പയ്യന്നൂർ > പയ്യന്നൂർ നഗരസഭ ജെവവൈവിധ്യ പരിപാലന സമിതി അന്താരാഷ്ട്ര ജൈവ വൈവിധ്യ ദിനത്തോടനുബന്ധി ച്ച് കവ്വായി കായൽ തീരത്ത് കണ്ടൽച്ചെടികരം നട്ടു. കരാറിൽ നിന്നും പ്രവർത്തനങ്ങളിലേക്ക് ജൈവവൈവിധ്യം പുനഃസ്ഥാ പിക്കുക എന്ന മുദ്രാവാക്യമുയർ ത്തി നടന്ന പരിപാടി ചെയർപേ ഴ്സൺ കെ.വി. ലളിത ഉദ്ഘാടനം ചെയ്യു.

വൈസ് ചെയർമാൻ പി.വി. കുഞ്ഞപ്പൻ അധ്യക്ഷനായി.

അന്നൂർ > മഹാത്മാ സുഹദ്

ഭാരവാഹികൾ

ബി.എം.സി. കോ–ഓർഡിനേ റ്റർ ബി. വിജയൻ പദ്ധതി വിശ ദീകരിച്ചു.

തളിപ്പറമ്പ് സർ സയ്യിദ് കോളേജ് ബോട്ടണി വിഭാഗം അസിസ്റ്റന്റ് പ്രൊഫ. പി