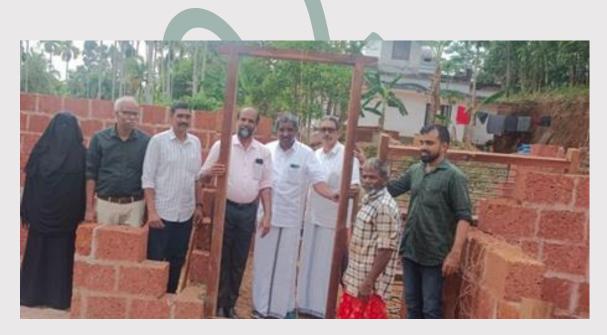

usable items, promoting sustainability along with social responsibility.

These fundraising activities not only support the Sneha Bhawan initiative but also foster a sense of responsibility and community service among the students. The project has garnered significant support from the public, who have contributed generously, recognizing the importance of providing shelter for the homeless

Under the leadership of NSS Units 14 & 15, Sir Syed College, Thaliparamba, the Sneha Bhavan project was initiated on 2nd May 2023, as part of providing home to the homeless in the village area. The event commenced at 9 AM, with NSS Program Officer Syed delivering the welcome address. The program was inaugurated by Mahmood Alam, and the college principal Dr Ismail Olayikkara, presided over the function.





#### SIR SYED COLLEGE NIRF-2023 Ranked (101 - 150 Band) Affiliated to Kannur University. Kerala









Sneha bhavan (Fund collection) 24/06/2023- 45 volunteer participated for sneha bhavan fund collection

# 2.Azad Sena (21/05/2023)-War Against Substance Abuse & Bike Rally

On 21st May 2023, at 10 AM, NSS Units 14 & 15 organized a public meeting titled Azad Sena at Sir Syed College, focusing on raising awareness against harmful drugs. Students from the nearer schools were participated.a bike rally conducted karimbam road. The event was inaugurated by Civil Excise Officer Mr. Dhakesh V, who also conducted an awareness class. NSS Program Officers Muhammed Sayeed and Dr Sabitha shankunni were delivered speeches at the event. Total of seventy three people were participated.



NIRF-2023