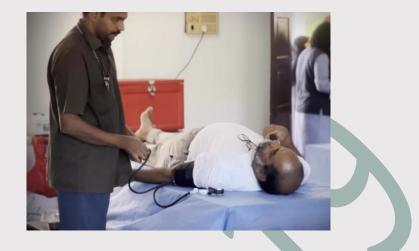

## **1.Blood Donation Drive at Sir Syed College.**

#### Date: 17th September 2022

Venue: Sir Syed College, Taliparamba.

#### **Report**

On 17th September 2022, Sir Syed College organized a Blood Donation Drive in collaboration with the Blood Bank of the District Hospital, Kannur. The event was inaugurated by Principal Dr. Ismail Olayikkara, who encouraged students and staff to actively participate in this life-saving initiative.

The blood donation camp aimed to contribute to the local blood bank's reserves and address the pressing need for blood in medical emergencies. A total of 30 NCC cadets, along with 1 ANO (Associate NCC Officer) and 1 PI (Permanent Instructor) Staff, came forward to donate blood. The contribution of these volunteers exemplified their commitment to public service and their willingness to make a difference in the community.