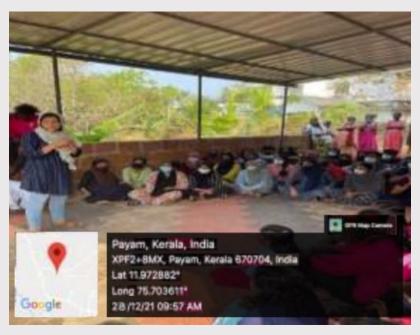

|



# 3. Anti-Drug Awareness Campaign at Tribal Colony –

### Date- 28th December 2021

#### **Report**

The second day of the campaign focused on reaching the tribal colony. The NSS team conducted an Anti-Drug Awareness Program aimed at educating the local tribal community about the harmful effects of drugs and the importance of staying drug-free. The team engaged with community members, especially the youth, sharing information and stories that highlighted the physical, mental, and social consequences of drug abuse.

#### Photos (Geotagged)







KARIMBAM PO, TALIPARAMBA- KANNUR <u>https://sirsyedcollege.ac.in/</u> https://sirsyedcollege.ac.in/igac/naac

#### Attendance sheet

| renny                          | Anti Drug Awareness