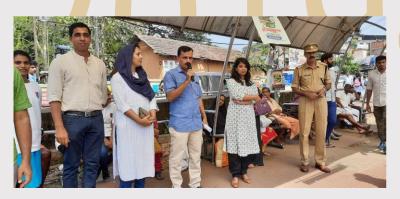

address the growing issue of substance abuse within the community. The program was inaugurated by Sub Collector Ilakya, who emphasized the critical role of youth in combating drug addiction and spreading awareness. The flash mob performance creatively conveyed the harmful effects of drug abuse and encouraged the public to stay away from drugs. The vibrant and energetic performance by the cadets attracted a large crowd at the busy bus stand, effectively delivering the message of the dangers associated with drug abuse. The event was a success in raising public consciousness about the issue and reinforcing the importance of a drug-free society. This initiative showcased the commitment of the NCC unit and Sir Syed College in contributing to social causes and promoting healthier communities.





RF-2023 Ranked (101 - 150 Band) filiated to Kannur University, Kerala

## SIR SYED COLLEGE MBAM PO, TALIPARAMBA- KANNUR

https://sirsyedcollege.ac.in/ https://sirsyedcollege.ac.in/igac/naac



# 21 -"Gift a Rose" Traffic Awareness Campaign by NCC Sir Syed College 13-01-202

As part of Road Safety Week, the NCC unit of Sir Syed College conducted a unique traffic awareness campaign titled "Gift a Rose" on 13th January 2020. The initiative aimed to promote the importance of road safety and encourage responsible driving among the public.During the campaign, cadets stationed



#### SIR SYED COLLEGE NIRF-2023 Ranked (101 - 150 Band) Affiliated to Kannur University, Kerala

themselves at key locations and handed out roses to individuals who were found violating traffic rules, such as not wea