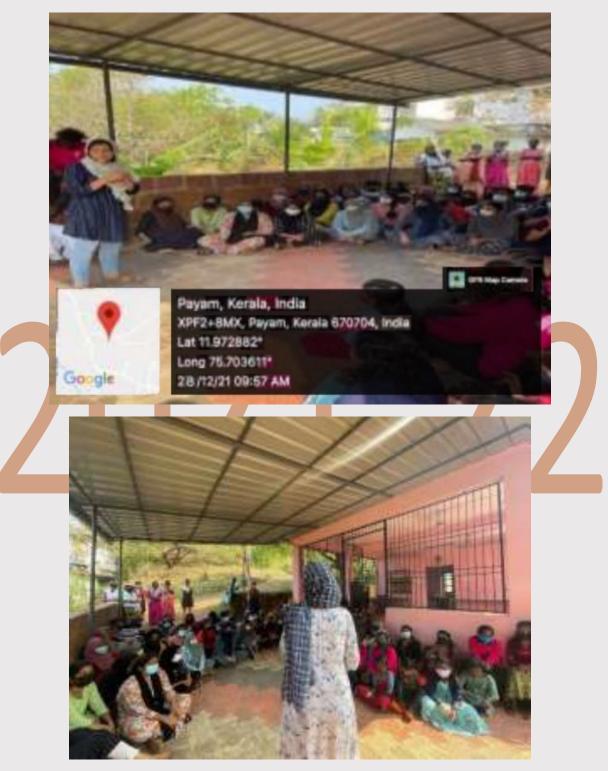

the youth about the dangers of drug use. Various interactive sessions were held, and informative talks were given by experts, emphasizing the importance of making healthy life choices and avoiding drug-related temptations.



#### 5. Anti-Drug Awareness Campaign at Tribal Colony – 28th December 2021

The second day of the campaign focused on reaching the tribal colony. The NSS team conducted an Anti-Drug Awareness Program aimed at educating the local tribal community about the harmful effects of drugs and the importance of staying drug-free. The team engaged with community members, especially the youth, sharing information and stories that highlighted the physical, mental, and social consequences of drug abuse.



NIRF-2023 Ranked (101 - 150 Band) Affiliated to Kannur University, Kerala



Anti drug awareness conducted at tribal colony

Date 28/12/2021



## 6.Tribal Colony Visit by NSS Volunteers- Socio-Economic Survey, Class on Hygienic Practices, Cultural activitie.

Date: 28th December 2021

Venue: Tribal Colony, Aralam

As part of the NSS extension activities, the NSS volunteers of Sir Syed College visited the Tribal Colony in Aralam on 28th December 2021. The visit was aimed at understanding the socio-economic conditions of the tribal community, promoting hygiene practices, and raising awareness about the dangers of drug use. Additionally, the event featured a vibrant cultural program performed by the tribal community, fostering mutual understanding and cultural exchange.

#### 1. Socio-Economic Survey

During the visit, the NSS volunteers conducted a socio-economic