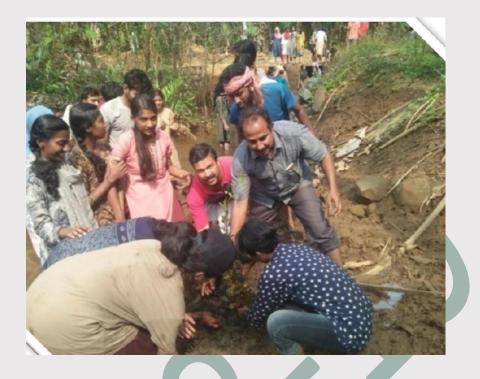

a



# 2-Mangrove Restoration Program at kurumathoor river.

As part of the National Service Scheme (NSS) activities during their residential camp at Kumathur Government High School, the NSS volunteers of Sir Syed College undertook a significant environmental initiative—the Mangrove Restoration Program. This initiative aimed at enhancing the ecological balance near the Kurumathur River through the plantation of 160 mangrove saplings. The program was inaugurated by Mr. Rasakh, a ward member, and saw the active participation of volunteers, local authorities, and community members. The program emphasized the importance of mangroves in maintaining riverbank stability and promoting biodiversity.



#### SIR SYED COLLEGE NIRF-2023 Ranked (101 - 150 Band) Affiliated to Kannur University, Kerala



# **3.** Food distribution to the patience and bystanders of taluk hospital karimbam.

On 9th February 2019, a food distribution event was organized at Taluk Hospital, Karimbam, Taliparamba by NSS sir Syed College.. The initiative was aimed at providing free meals to patients and their bystanders at the hospital. The program was successfully led by Mr. Ashwak and Haritha, who, along with their team, coordinated the distribution of food to those in need. The event saw active participation from volunteers who ensured that the meals were distributed smoothly and reached all patients and their families. This act of kindness not only provided nourishment but also brought comfort and relief to the recipients, reflecting the team's commitment to social welfare.

Overall, the event was a meaning