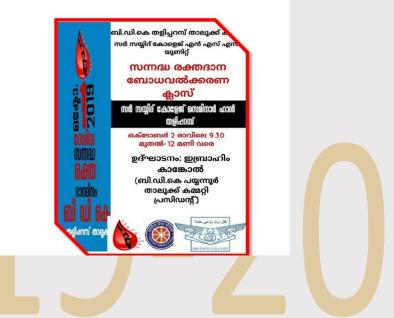

## **1.Blood Donation Drive at Sir Syed College.**

#### Date: 17th September 2022

Venue: Sir Syed College, Taliparamba.

#### **Report**

On 17th September 2022, Sir Syed College organized a Blood Donation Drive in collaboration with the Blood Bank of the District Hospital, Kannur. The event was inaugurated by Principal Dr. Ismail Olayikkara, who encouraged students and staff to actively participate in this life-saving initiative.

#### Brochure

https://sirsyedcollege.ac.in/iqac/naac