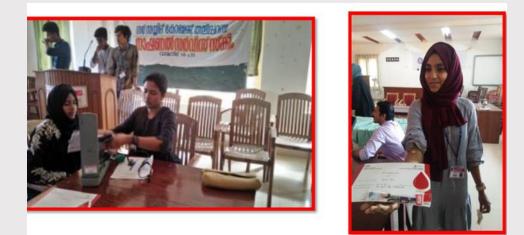

## **1.Blood Donation Drive at Sir Syed College.**

#### **Report**

On 17th September 2022, Sir Syed College organized a Blood Donation Drive in collaboration with the Blood Bank of the District Hospital, Kannur. The event was inaugurated by Principal Dr. Ismail Olayikkara, who encouraged students and staff to actively participate in this life-saving initiative.

The blood donation camp aimed to contribute to the local blood bank's reserves and address the pressing need for blood in medical emergencies. A total of 30 NCC cadets, along with 1 ANO (Associate NCC Officer) and 1 PI (Permanent Instructor) Staff, came forward to donate blood. The contribution of these volunteers exemplified their commitment to public service and their willingness to make a difference in the community.