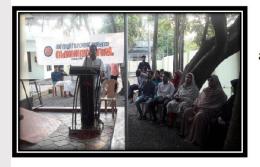

## **1.Blood Donation Drive at Sir Syed College.**

#### Date: 17th September 2022

Venue: Sir Syed College, Taliparamba.

#### **Report**

On 17th September 2022, Sir Syed College organized a Blood Donation Drive in collaboration with the Blood Bank of the District Hospital, Kannur. The event was inaugurated by Principal Dr. Ismail Olayikkara, who encouraged students and staff to actively participate in this life-saving initiative.