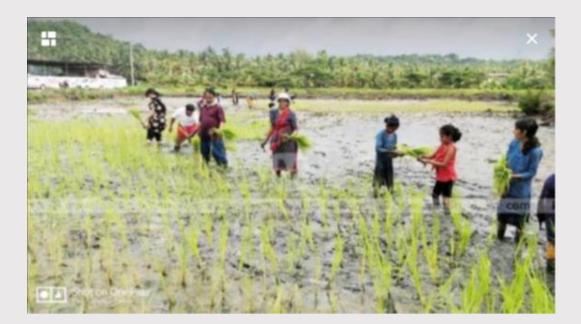

e fields, immersing themselves in the traditional agricultural methods of the region. The collaboration between the cadets and the farmers symbolized the unity between different sections of society working towards a common goal—ensuring food security and promoting eco-friendly farming practices. This hands-on experience not only taught the cadets the significance of agriculture but also instilled in them a deep respect for the hard work and dedication of farmers. The Nadeel Utsavam was an enriching experience that reinforced the importance of preserving traditional farming techniques while encouraging the younger generation to engage in agricultural activities. The event concluded with a renewed sense of appreciation for farming and the critical role it plays in sustaining the community.





# SIR SYED COLLEGE NIRF-2023 Ranked (101 - 150 Band)



# 17. Plogging Activity as part of Swachhta Pakhwada

## 14-12-2019

On 14th December 2019, the cadets of Sir Syed College participated in a plogging activity as part of the Swachhta Pakhwada cleanliness campaign. The event focused on combining physical exercise with environmental cleanliness by collecting litter while jogging. The cadets began the plogging activity by cleaning the road in front of the college and the Sir Syed Institute for Technical Studies. Armed with gloves and garbage bags, the participants diligently picked up plastic waste, wrappers, and other litter, ensuring the surroundings were clean and hygienic. The activity not only contributed to the beautification of the area but also raised awareness about the impo