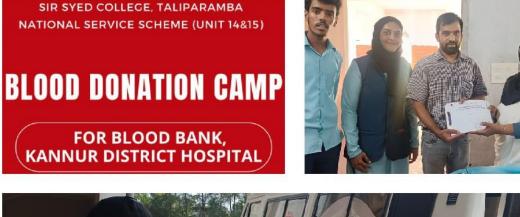

## **1.Blood Donation Drive at Sir Syed College.**

#### Date: 17th September 2022

Venue: Sir Syed College, Taliparamba.

#### **Report**

On 17th September 2022, Sir Syed College organized a Blood Donation Drive in collaboration with the Blood Bank of the District Hospital, Kannur. The event was inaugurated by Principal Dr. Ismail Olayikkara, who encouraged students and staff to actively participate in this life-saving initiative.

The blood donation camp aimed to contribute to the local blood bank's reserves and address the pressing need for blood in medical emergencies. A total of 30 NCC cadets, along with 1 ANO (Associate NCC Officer) and 1 PI (Permanent Instructor) Staff, came forward to donate blood. The contribution of these volunteers exemplified their commitment to public service and their willingness to make a difference in the community.