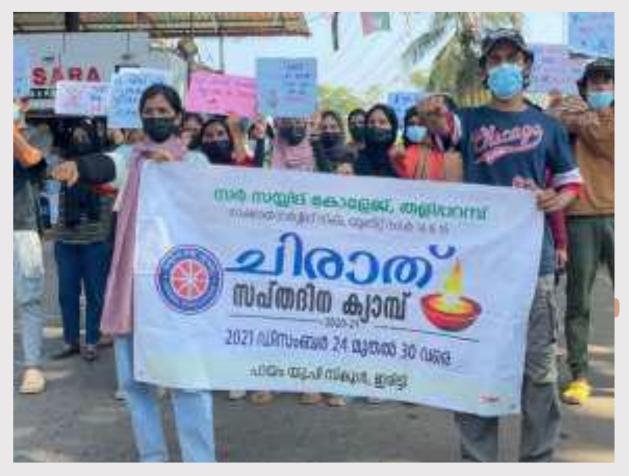

rmance captured the attention of the public, delivering an impactful message about the consequences of drug abuse. Through dance and symbolic gestures, the flash mob highlighted the destructive effects drugs can have on individuals and communities, urging the public to stay drug-free.



Flash mob at Aralam Junction, Date 27/12/2021, Time 10.00 am



#### 3. Anti-Drug Pledge Taking – 27th December 2021, 10:15 AM

Immediately following the flash mob, participants took an Anti-Drug Pledge at Aralam Junction. This collective pledge was a declaration of commitment by students, NSS volunteers, and community members to stay away from drugs and work towards a drug-free society. The pledge-taking ceremony was a powerful moment of unity, reinforcing the campaign's mission to eradicate drug abuse.



Anti drug Pledge taking, Aralam

Date 27/12/2021



## 4. "Vimukthi Jwala" at Government UP School, Payam – 27th December 2021, 10:00 PM

As part of the evening activities, the NSS students organized an event titled "Vimukthi Jwala" at the Government UP School, Payam. This initiative focused on educating the youth about the dangers of drug use. Various interactive sessions were held, and informative talks were given by experts, emphasizing the importance of making healthy life choices and avoiding drug-related temptations.



#### 5. Anti-Drug Awareness Campaign at Tribal Colony – 28th December 2021

The second day of the campaign focused on reaching the tribal colony. The NSS team conducted an Anti-Drug Awareness Program aimed at educating the local tribal community about the harmful ef