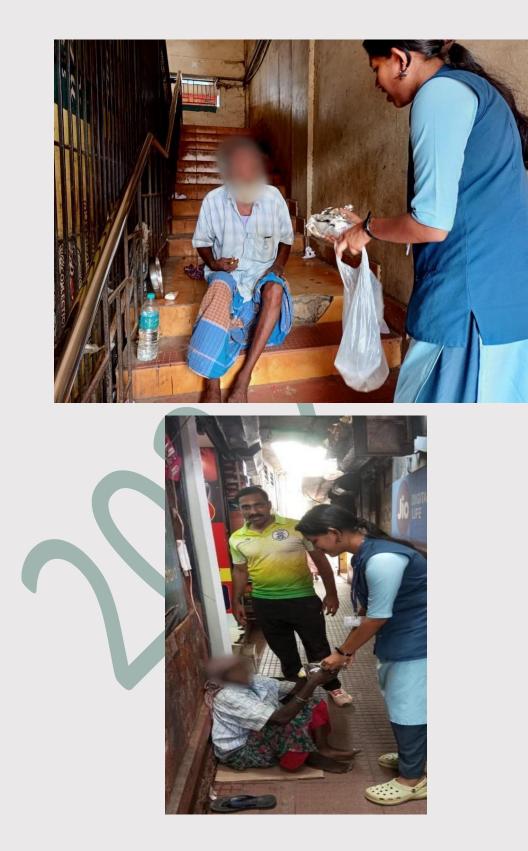

ple of Taliparamba bus stand on World Food Day

#### Date: 16th October 2022 Venue: Taliparamba

In observance of World Food Day on 16th October 2022, the NCC cadets of Sir Syed College organized a meaningful food distribution initiative for the homeless near Taliparamba. This humanitarian effort was undertaken to highlight the significance of food security and to contribute positively to the community by aiding those in need. The cadets, guided by their officers, prepared and distributed food packets to the homeless individuals residing in the vicinity. This act of kindness was aimed at spreading awareness about the global issue of hunger and poverty, while also extending a helping hand to the less fortunate.





NIRF-2023 Ranked (101 - 150 Band) Affiliated to Kannur University, Kerala





# 8.Steps- Leadership Camp For Student Volundeers Of Different Colleges Under Kannur University.

Two day leadership training camp was organized at Sir Syed College for the NSS volunteers of various colleges under Kannur University during 28th and 29th of October 2023 in association with NSS of Kannur University. Formal inauguration of the camp was done by Hon. Vice Chancellor of Kannur University Prof. Gopinath Ravindran. Dr. RN Anzer (State NSS Officer), PN Santhosh (Regional Director NSS Kerala-Lakshadweep) and Dr. Nafeesa Baby (DSS Kannur University) felicitated the function. 100 student volunteers from different colleges participated in the camp.



# 9. Azadi Ka Amrit Mahotsav-Har Gar Tiranga, Rally to Taliparamba, Cleaning Bus stand.

#### Date: 13th August 2022

Sir Syed Colleg