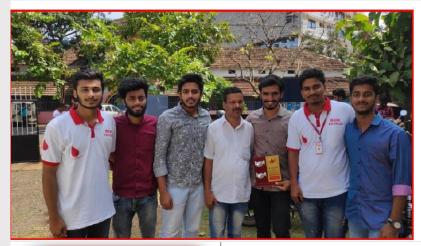

## **1.Blood Donation Drive at Sir Syed College.**

#### Date: 17th September 2022

Venue: Sir Syed College, Taliparamba.

#### **Report**

On 17th September 2022, Sir Syed College organized a Blood Donation Drive in collaboration with the Blood Bank of the District Hospital, Kannur. The event was inaugurated by Principal Dr. Ismail Olayikkara, who encouraged students and staff to actively participate in this life-saving initiative.

The blood donation camp aimed to contribute to the local blood bank's reserves and address the pressing need for blood in medical emergencies. A total of 30 NCC cadets, along with 1 ANO (Associate NCC Officer) and 1 PI (Permanent Instructor) Staff, came forward to donate blood. The contribution of these volunteers exemplified their commitment to public service and their willingness to make a difference in the community.