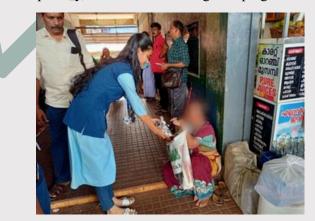

ogether for a sustainable future.



# 7. Food distribution to the homeless people of Taliparamba bus stand on World Food Day

#### Date: 16th October 2022 Venue: Taliparamba

In observance of World Food Day on 16th October 2022, the NCC cadets of Sir Syed College organized a meaningful food distribution initiative for the homeless near Taliparamba. This humanitarian effort was undertaken to highlight the significance of food security and to contribute positively to the community by aiding those in need. The cadets, guided by their officers, prepared and distributed food packets to the homeless individuals residing in the vicinity. This act of kindness was aimed at spreading awareness about the global issue of hunger and poverty, while also extending a helping hand to the less fortunate.





NIRF-2023 Ranked (101 - 150 Band) Affiliated to Kannur University, Kerala





# 8.Steps- Leadership Camp For Student Volundeers Of Different Colleges Under Kannur University.

Two day leadership training camp was organized at Sir Syed College for the NSS volunteers of various colleges under Kannur University during 28th and 29th of October 2023 in association with NSS of Kannur University. Formal inauguration of the camp was done by Hon. Vice Chancellor of Kannur University Prof. Gopinath Ravindran. Dr. RN Anzer (State NSS Officer), PN Santhosh (Regional Director NSS Kerala-Lakshadweep) and Dr. Nafeesa Baby (DSS Kannur University) felicitated the function. 100 student volunteers from different colleges participated in the camp.



# 9. Azadi Ka Amrit Mahotsav-Har Gar Tiranga, Rally to