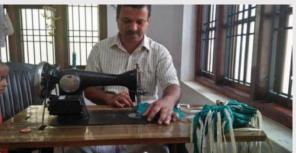

dividuals, particularly those who could not afford or access masks during the critical phases of the pandemic. In addition to local distribution, around 500 masks were donated to the NSS Cell of Kannur University. These masks were further distributed to students across the region, ensuring broader coverage and supporting the health and safety of the university community.

The mask production and distribution initiative carried out by the NSS unit of Sir Syed College not only addressed the immediate need for protective masks during the pandemic but also demonstrated the college's commitment to serving society in times of crisis. The students' effort in producing and distributing masks contributed significantly to the safety of their communities and helped prevent the spread of COVID-19.





Programme officer DR Mohanan VTV stitching mask from home .



NIRF-2023 Ranked (101 - 150 Band) Affiliated to Kannur University, Kerala





The NSS Programme Officers, Dr. Mohanan VTV and Mumthas TMV, handed over 500 masks to the NSS Cell of Kannur University. The masks were received by the Registrar, EVP Muhammed.



# 6.Food Distribution at Taluk Hospital Karimbam

## Date 09-02-2019

#### **Report**

On 9th February 2019, a food distribution event was organized at Taluk Hospital, Karimbam, Taliparamba. The initiative was aimed at providing free meals to patients and their bystanders at the hospital. The program was successfully led by Mr. Ashwak and Haritha, who, along with their team, coordinated the distribution of food to those in need.

The event saw active participation from vo