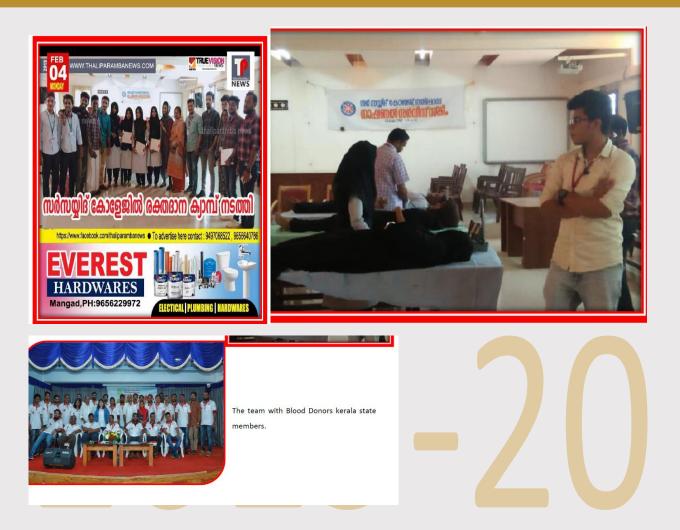

## **1.Blood Donation Drive at Sir Syed College.**

#### Date: 17th September 2022

Venue: Sir Syed College, Taliparamba.

#### **Report**

On 17th September 2022, Sir Syed College organized a Blood Donation Drive in collaboration with the Blood Bank of the District Hospital, Kannur. The event was inaugurated by Principal Dr. Ismail Olayikkara, who encouraged students and staff to actively participate in this life-saving initiative.

The blood donation camp aimed to contribute to the local blood bank's reserves and address the pressing need for blood in medical emergencies. A total of 30 NCC cadets, along with 1 ANO (Associate NCC Officer) and 1 PI (Permanent Instructor) Staff, came forward to donate blood. The contribution of these volunteers exemplified their commitment to public service and their willingness to make a difference in the community.

The program was organized smoothly, with medical professionals from the District Hospital supervising the blood collection process and ensuring that all safety protocols were followed.