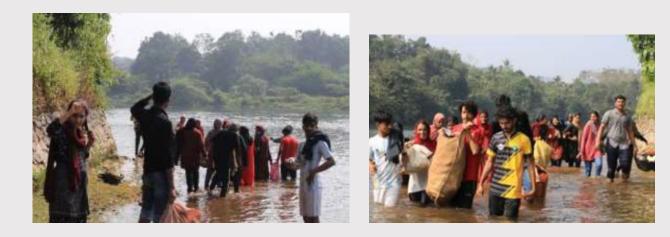

g the waste, ensuring that the riverbank was restored to its natural beauty.

#### Garden Making Activity using non-biodegradable river waste

After the river cleaning, the students redirected their efforts toward garden making at the Government UP School, Payam. The waste collected from the river, particularly biodegradable materials, was repurposed and used to enhance the garden. The initiative not only beautified the school premises but also served as a practical example of recycling and sustainable waste management.

The removal of non-degradable waste from the river contributed to cleaner water and a healthier environment for the local community, while the creation of a garden at the school provided an aesthetically pleasing and eco-friendly space for students and teachers to enjoy.





NIRF-2023 Ranked (101 - 150 Band) Affiliated to Kannur University, Kerala







Garden making by NSS Volunteer



After Garden making



Criterion III: Research, Innovations and Extensions <u>https://sirsyedcollege.ac.in/iqac/naac</u>



# SIR SYED COLLEGE NIRF-2023 Ranked (101 - 150 Band) Affiliated to Kannur University, Kerala





# **Attendance Sheet**

|                                                                                                                | 6-12-2021 - River chaning & Gorden<br>alog 2:33 grandaron making |                                    | 1000-si -73