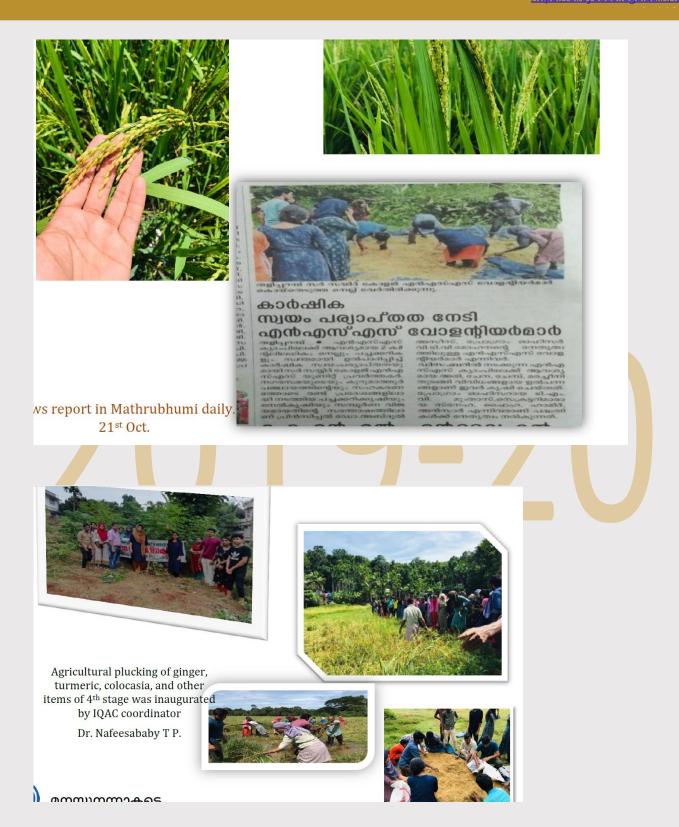

തു ണയിൽ ഈ മഴക്കാലത്ത് കിഴങ്ങു കൃഷി നടത്താനാണ് തീരുമാനം. കോളജ് പ്രിൻസിപ്പൽ ഡോ. പി. ടി. അബ്ദൂൽ അസീസിൻെറയും ഐ.ക്യൂ.എ.സി കോഓഡിനേറ്റർ ഡോ. നഹീസ ബേബിയുടെയും മാർഗനിർദേശങ്ങളോടെ ആരംഭി ച്ച പദ്ധതിക്ക് മാനേജ്മെൻറ് പിന്തു ണ നൽകി. പയ്യന്നൂർ നല്ലഭൂമി പ്ര വർത്തകനും പെരിങ്ങോം സ്വദേ ശിയുമായ ജൈവകർഷകൻ കരു ണാകരൻ ചേന, ചേമ്പ്, മഞ്ഞൾ,

കൂവ എന്നിവയുടെ വിത്തുകളും കരിവെള്ളൂർ സ്വദേശിയും ജൈ വ കമ്പോസ്റ്റ് നിർമാതാവുമായ പി. നാരായണൻ വിവിധയിനം മ രച്ചീനി വിത്തുകളും എത്തിച്ചുന ൽകി.ഞവരയുടെ കരനെൽവിത്ത് മുയ്യം വാർഡ് മെംബർ കെ. ജാന കിയും നൽകി.

എൻ.എസ്.എസ് വളൻറിയർമാ ർ ഒരുക്കിയ മണ്ണിൽ ചേന നട്ടു ന ഗരസഭ കൗൺസിലർ പി. മുഹമമ ദ് ഇക്ബാൽ ചടങ്ങ് ഉദ്ഘാടനം ചെയ്തു. പ്രിൻസിപ്പൽ ഡോ. പി. ടി. അബ്ദുൽ അസീസ് നെൽവി ത്ത് വിതച്ചു. സ്നേഹ, അൻസാ ർ, ഹാമിദ്, ഫൈഹ എന്നിവർ സം സാമിച്ചു.



NIRF-2023 Ranked (101 - 150 Band) Affiliated to Kannur University, Kerala



#### 5.Blood Donation camp and awareness campign

Criterion III: Research, Innovations and Extensions https://sirsyedcollege.ac.in/igac/naac



#### DATE -02-10-2019



A blood donation awareness program was conducted on  $2^{nd}$  Oct. 2019(Gandhi Jayanthi Day) Mr. Ibrahim Kankol had given classes to volunteers. It was a collaborated program with Blood Donors Kerala.





IRF-2023 Ranked (101 - 150 Band) ffiliated to Kannur University, Kerala

#### SIR SYED COLLEGE KARIMBAM PO, TALIPARAMBA- KANNUR <u>https://sirsyedcollege.ac.in/</u> https://sirsyedcollege.ac.in/igac/naac



The team was honored by Bloo donors Kerala and delivered a memento regarding the Best Team for donoring the blood on 20<sup>th</sup> Oct 2019 at Kannur



#### 6.A blood donation camp was conducted on 3rd Feb 2020 a