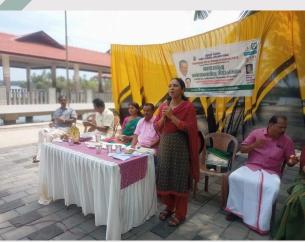

യ പരിപാലന സമിതിയുടെ നേതൃത്തതിൽ കണ്ടൽച്ചെടികൾ നട്ടുപിടിപ്പിക്കുന്നത് ചെയർപേഴ്സൺ കെ.വി. ലളിത ഉദ്ഘാടനം ചെയ്യുന്നു

പയ്യന്നൂർ > പയ്യന്നൂർ നഗരസഭ ജെവവൈവിധ്യ പരിപാലന സമിതി അന്താരാഷ്ട്ര ജൈവ വൈവിധ്യ ദിനത്തോടനുബന്ധി ച്ച് കവ്വായി കായൽ തീരത്ത് കണ്ടൽച്ചെടികരം നട്ടു. കരാറിൽ നിന്നും പ്രവർത്തനങ്ങളിലേക്ക് ജൈവവൈവിധ്യം പുനഃസ്ഥാ പിക്കുക എന്ന മുദ്രാവാക്യമുയർ ത്തി നടന്ന പരിപാടി ചെയർപേ ഴ്സൺ കെ.വി. ലളിത ഉദ്ഘാടനം ചെയ്യു.

വൈസ് ചെയർമാൻ പി.വി. കുഞ്ഞപ്പൻ അധ്യക്ഷനായി.

അന്നൂർ > മഹാത്മാ സുഹദ്

ഭാരവാഹികൾ

ബി.എം.സി. കോ–ഓർഡിനേ റ്റർ ബി. വിജയൻ പദ്ധതി വിശ ദീകരിച്ചു.

തളിപ്പറമ്പ് സർ സയ്യിദ് കോളേജ് ബോട്ടണി വിഭാഗം അസിസ്റ്റന്റ് പ്രൊഫ. പി. ശ്രീജ ക്ലാസെടുത്തു. കണ്ടൽ കർഷ കൻ പി.വി. ദിവാകരനെ ആദ രിച്ചു. സി. ജയ, വി. ബാലൻ, ടി. വിശ്വനാഥൻ, ടി.പി. സെമീറ, എ. നസീമ, സി. സുരേഷ് കുമാർ, കു നത്ത് നാരായണൻ, കെ.ബി. ആർ. കണ്ണൻ എന്നിവർ സം സാരിച്ചു.







#### 16. Inter battalion badminton championship NCC units of different college -NCC/32 battalion Payyannur

Date :Oct 23-24, 2022

Venue :Indoor Stadium ,Sir Syed College.

On August 23-24, 2022, Sir Syed College proudly hosted the Inter Battalion Badminton Championship, a significant extension activity aimed at promoting physical health and fitness among NCC cadets. The championship, designed to encourage sportsmanship and physical well-being, saw an enthusiastic participation of 56 cadets from 9 different battalions. The competition categories included Singles SD (Senior Division), Singles SW (Senior Wing), Doubles SD, and Doubles SW, offering a platform for cadets to showcase their skills and athleticism.

The event was graced by Mrs. M Hemalatha IPS, Commandant of the KAP IV Battal