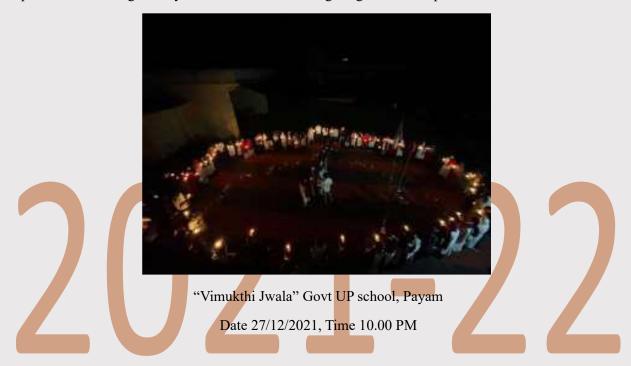

ge was a declaration of commitment by students, NSS volunteers, and community members to stay away from drugs and work towards a drug-free society. The pledge-taking ceremony was a powerful moment of unity, reinforcing the campaign's mission to eradicate drug abuse.



Anti drug Pledge taking, Aralam

Date 27/12/2021



## 4. "Vimukthi Jwala" at Government UP School, Payam – 27th December 2021, 10:00 PM

As part of the evening activities, the NSS students organized an event titled "Vimukthi Jwala" at the Government UP School, Payam. This initiative focused on educating the youth about the dangers of drug use. Various interactive sessions were held, and informative talks were given by experts, emphasizing the importance of making healthy life choices and avoiding drug-related temptations.



#### 5. Anti-Drug Awareness Campaign at Tribal Colony – 28th December 2021

The second day of the campaign focused on reaching the tribal colony. The NSS team conducted an Anti-Drug Awareness Program aimed at educating the local tribal community about the harmful effects of drugs and the importance of staying drug-free. The team engaged with community members, especially the youth, sharing information and stories that highlighted the physical, mental, and social consequences of drug abuse.



NIRF-2023 Ranked (101 - 150 Band) Affiliated to Kannur University, Kerala



Anti drug awareness conducted at tribal colony

Date 28/12/2021



## 6.Tribal Colony Visit by NSS Volunteers- Socio-Economic Survey, Class on Hygienic Practices, Cultural activitie.

Date: 28th December 2021

Venue: Tribal