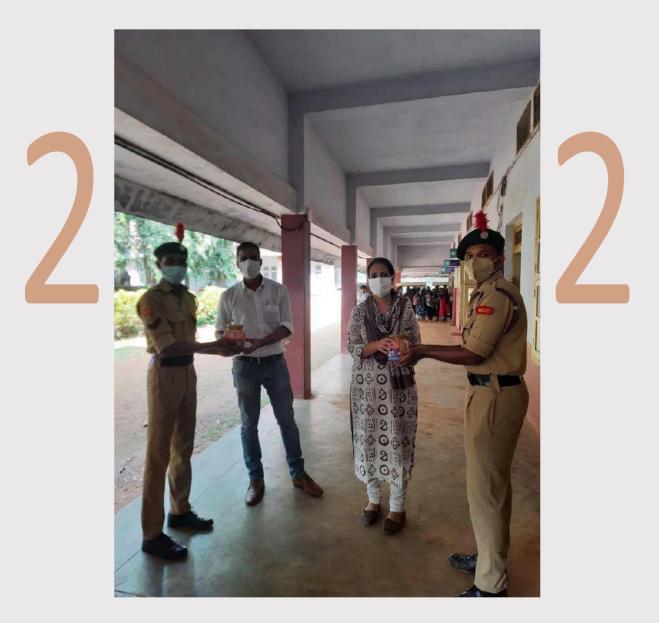

## **1.Blood Donation Drive at Sir Syed College.**

#### Date: 17th September 2022

Venue: Sir Syed College, Taliparamba.

#### **Report**

On 17th September 2022, Sir Syed College organized a Blood Donation Drive in collaboration with the Blood Bank of the District Hospital, Kannur. The event was inaugurated by Principal Dr. Ismail Olayikkara, who encouraged students and staff to actively participate in this life-saving initiative.

The blood donation camp aimed to contribute to the local blood bank's reserves and address the pressing need for blood in medical emergencies. A total of 30 NCC cadets, along with 1 ANO (Associate NCC Officer) and 1 PI (Permanent Instructor) Staff, came forward to donate blood. The contribution of these volunteers exemplified their commitment to public service and their willingness to make a difference in the community.

The program was organized smoothly, with medical professionals from the District Hospital supervising the blood collection process and ensuring that all safety protocols were followed.