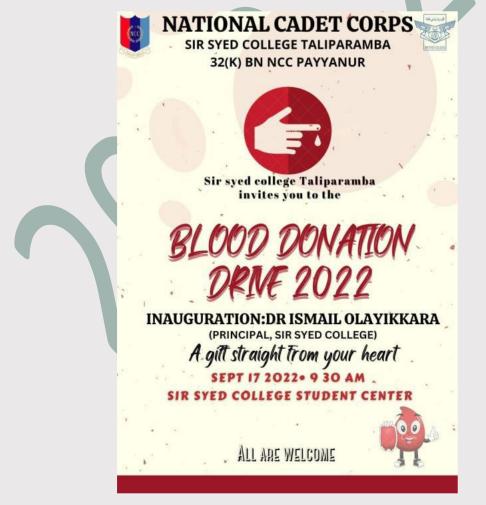

## **1.Blood Donation Drive at Sir Syed College.**

#### Date: 17th September 2022

Venue: Sir Syed College, Taliparamba.

#### **Report**

On 17th September 2022, Sir Syed College organized a Blood Donation Drive in collaboration with the Blood Bank of the District Hospital, Kannur. The event was inaugurated by Principal Dr. Ismail Olayikkara, who encouraged students and staff to actively participate in this life-saving initiative.

The blood donation camp aimed to contribute to the local blood bank's reserves and address the pressing need for blood in medical emergencies. A total of 30 NCC cadets, along with 1 ANO (Associate NCC Officer) and 1 PI (Permanent Instructor) Staff, came forward to donate blood. The contribution of these volunteers exemplified their commitment to public service and their willingness to make a difference in the community.