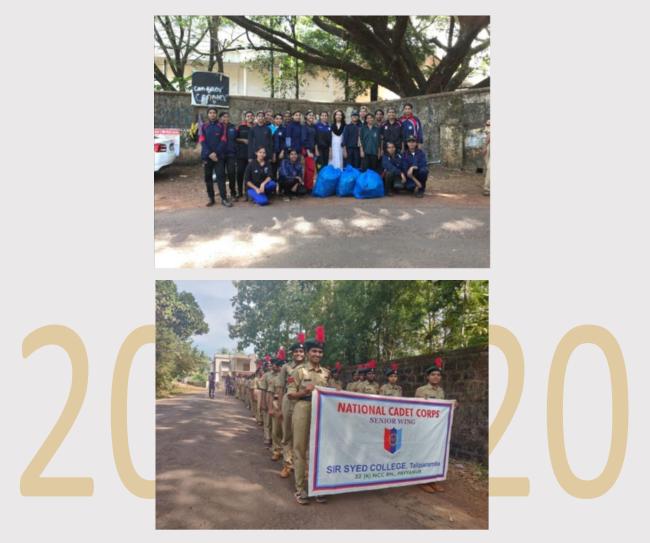

n combining physical exercise with environmental cleanliness by collecting litter while jogging. The cadets began the plogging activity by cleaning the road in front of the college and the Sir Syed Institute for Technical Studies. Armed with gloves and garbage bags, the participants diligently picked up plastic waste, wrappers, and other litter, ensuring the surroundings were clean and hygienic. The activity not only contributed to the beautification of the area but also raised awareness about the importance of keeping public spaces clean and reducing plastic waste. The cadets' enthusiasm and commitment to the cause inspired the local community to be more conscious about environmental cleanliness



SIR SYED COLLEGE NIRF-2023 Ranked (101 - 150 Band) Affiliated to Kappur University Kerala



Rally on Swtachtha pakwada

## 18. Visit to Deenasevasabha, an orphanage in Pattuvam.

## 11-07-2019

On 17th November 2019, as part of the Pain and Palliative Care activities, the NSS team from Sir Syed College visited Deenasevasabha, an orphanage in Pattuvam. The visit aimed to offer support and service to the children residing there. During the visit, the NSS volunteers served food to the children, ensuring a nutritious meal for all. In addition to this, the team actively participated in cleaning the surroundings of the orphanage, promoting hygiene and cleanliness. These efforts helped create a healthier environment for the residents. The visit was a rewarding experience, as it not only provided essential care to the children but also strengthened the values of service and empathy amo