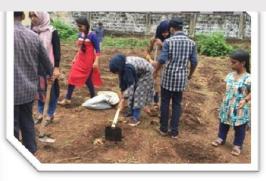

s.

#### 4. Organic Vegetable production and selling -by NSS volundeers.

It was the dream project of National Service Scheme, Sir Syed College Unit to develop an agricultural farm of different plants. The work made the volunteers to develop the self confidence. An organic vegetable garden started near the premises of college for around 20 cents. Different vegetables were planted. Shri Iqbal, Councilor, inaugurated the program on 16th June. Dr. P T Abdul Azeez, principal, Dr. Nafeesa Baby, IQAC Coordinator were present on the occasion. Sri. Iqbal, Councillor and Dr. P T Abdul Azeez spoke about the value education through the farming. Mr.Ansarudheen, Sneha, Faiha and Hamid k were the team leaders of the project.





IRF-2023 Ranked (101 - 150 Band) filiated to Kannur University, Kerala





Volunteers are planting the vegetables like tapioca and ginger.

News report in Malayala Manorama Daily.

The agri farm of

#### ക്കജവ പച്ചക്കറിത്തോട്ടം ഒരുക്കും

**ഇളിപ്പറവ**്ട് സർ സയ്യിദ് കോളജ് നാ ഷനൽ സർവിസ് സ്കീം ജൈവ പ ച്ചക്കറിത്തോട്ടം നിർമിക്കുന്നു. ത ളിപ്പറമ്പ് മുനിസിപ്പാലിറ്റിയുടെയും കൂവോട് കൃഷിവോൻറയും പിന്തു ണയിൽ ഈ മഴക്കാലത്ത് കിഴങ്ങു കൃഷി നടത്താനാണ് തീരുമാനം. കോളജ് പ്രിൻസിപ്പൽ ഡോ. പി. ടി. അബ്ദൂൽ അസീസിൻെറയും ഐ.ക്യൂ.എ.സി കോഓഡിനേറ്റർ ഡോ. നഹീസ ബേബിയുടെയും മാർഗനിർദേശങ്ങളോടെ ആരംഭി ച്ച പദ്ധതിക്ക് മാനേജ്മെൻറ് പിന്തു ണ നൽകി. പയ്യന്നൂർ നല്ലഭൂമി പ്ര വർത്തകനും പെരിങ്ങോം സ്വദേ ശിയുമായ ജൈവകർഷകൻ കരു ണാകരൻ ചേന, ചേമ്പ്, മഞ്ഞൾ,

കൂവ എന്നിവയുടെ വിത്തുകളും കരിവെള്ളൂർ സ്വദേശിയും ജൈ വ കമ്പോസ്റ്റ് നിർമാതാവുമായ പി. നാരായണൻ വിവിധയിനം മ രച്ചീനി വിത്തുകളും എത്തിച്ചുന ൽകി.ഞവരയുടെ കരനെൽവിത്ത് മുയ്യം വാർഡ് മെ