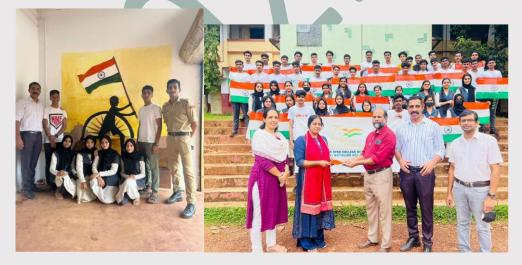

## **1.Blood Donation Drive at Sir Syed College.**

#### Date: 17th September 2022

Venue: Sir Syed College, Taliparamba.

#### **Report**

On 17th September 2022, Sir Syed College organized a Blood Donation Drive in collaboration with the Blood Bank of the District Hospital, Kannur. The event was inaugurated by Principal Dr. Ismail Olayikkara, who encouraged students and staff to actively participate in this life-saving initiative.

The blood donation camp aimed to contribute to the local blood bank's reserves and address the pressing need for blood in medical emergencies. A total of 30 NCC cadets, along with 1 ANO (Associate NCC Officer) and 1 PI (Permanent Instructor) Staff, came forward to donate blood. The contribution of these volunteers exemplified their commitment to public service and their willingness to make a difference in the community.