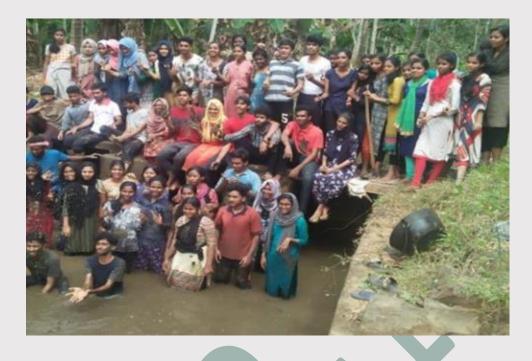

Urvaram The Green Initiative.          | NSS    | 24-01-2019 | 15            |



# **1.Agricultural Support And Canal Cleaning Activity with farmers.**

24-12-2018

Kurumathhor grama panchayath.

As part of their ongoing commitment to community service and environmental sustainability, the NSS volunteers of Sir Syed College recently engaged in a significant activity aimed at supporting local farmers. The initiative involved both the preparation of agricultural land for cultivation and the cleaning of a water canal, a vital resource used by farmers for irrigation purposes. This effort not only helped the farmers but also contributed to the preservation of the local water infrastructure.







#### SIR SYED COLLEGE NIRF-2023 Ranked (101 - 150 Band) Affiliated to Kanpur University Kerala



# 2-Mangrove Restoration Program at kurumathoor river.

As part of the National Service Scheme (NSS) activities during their residential camp at Kumathur Government High School, the NSS volunteers of Sir Syed College undertook a significant environmental initiative—the Mangrove Restoration Program. This initiative aimed at enhancing the ecological balance near the Kurumathur River through the plantation of 160 mangrove saplings. The program was inaugurated by Mr. Rasakh, a ward member, and saw the active participation of volunteers, local authorities, and community members. The program emphasized the importance of mangroves in maintaining riverbank stability and promoting biodiversity.



#### SIR SYED COLLEGE NIRF-2023 Ranked (101 - 150 Band) Affiliated to Kannur University, Kerala



#