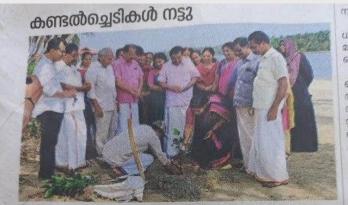

ty Day Celebration by Bhumitasena club.**

In connection with the International Biodiversity Day Celebration Dr. Sreeja P, Assistant Professor of Botany, Sir Syed College conducted an awareness class on mangrove restoration at Kavvayi lake, Kannur District on 22nd May 2023. The programme was inaugurated by Mrs. KV Lalitha, Chaiperson, Payyannur Municipality.Bhumitasena club members participated in the function.As the part of this programme mangroves were planted on river side of kavvayi with the involment of public adminatrimation and common people.

IIRF-2023 Ranked (101 - 150 Band ffiliated to Kannur University, Kerala







ffiliated to Kannur University, Kerala

#### SIR SYED COLLEGE ARIMBAM PO, TALIPARAMBA- KANNUR https://sirsyedcollege.ac.in/ https://sirsyedcollege.ac.in/igac/naac



മയ്യന്നൂർ നഗരസദ ജൈവവൈവിധ്യ പരിപാലന സമിതിയുടെ നേതൃത്തതിൽ കണ്ടൽച്ചെടികൾ നട്ടുപിടിപ്പിക്കുന്നത് ചെയർപേഴ്സൺ കെ.വി. ലളിത ഉദ്ഘാടനം ചെയ്യുന്നു

പയ്യന്നൂർ > പയ്യന്നൂർ നഗരസഭ ജെവവൈവിധ്യ പരിപാലന സമിതി അന്താരാഷ്ട്ര ജൈവ വൈവിധ്യ ദിനത്തോടനുബന്ധി ച്ച് കവ്വായി കായൽ തീരത്ത് കണ്ടൽച്ചെടികരം നട്ടു. കരാറിൽ നിന്നും പ്രവർത്തനങ്ങളിലേക്ക് ജൈവവൈവിധ്യം പുനഃസ്ഥാ പിക്കുക എന്ന മുദ്രാവാക്യമുയർ ത്തി നടന്ന പരിപാടി ചെയർപേ ഴ്സൺ കെ.വി. ലളിത ഉദ്ഘാടനം ചെയ്യു.

വൈസ് ചെയർമാൻ പി.വി. കുഞ്ഞപ്പൻ അധ്യക്ഷനായി.

അന്നൂർ > മഹാത്മാ സുഹദ്

ഭാരവാഹികൾ

ബി.എം.സി. കോ–ഓർഡിനേ റ്റർ ബി. വിജയൻ പദ്ധതി വിശ ദീകരിച്ചു.

തളിപ്പറമ്പ് സർ സയ്യിദ് കോളേജ് ബോട്ടണി വിഭാഗം അസിസ്റ്റന്റ് പ്രൊഫ. പി. ശ്രീജ ക്ലാസെടുത്തു. കണ്ടൽ കർഷ കൻ പി.വി. ദിവാകരനെ ആദ രിച്ചു. സി. ജയ, വി. ബാലൻ, ടി. വിശ്വനാഥൻ, ടി.പി. സെമീറ, എ. നസീമ, സി. സുരേഷ് കുമാർ, കു നത്ത് നാരായണൻ, കെ.ബി. ആർ. കണ്