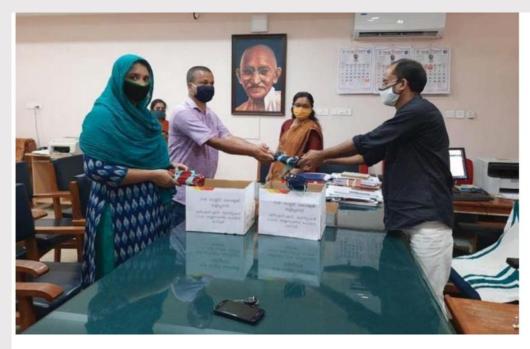

on, around 500 masks were donated to the NSS Cell of Kannur University. These masks were further distributed to students across the region, ensuring broader coverage and supporting the health and safety of the university community.

The mask production and distribution initiative carried out by the NSS unit of Sir Syed College not only addressed the immediate need for protective masks during the pandemic but also demonstrated the college's commitment to serving society in times of crisis. The students' effort in producing and distributing masks contributed significantly to the safety of their communities and helped prevent the spread of COVID-19.





Programme officer DR Mohanan VTV stitching mask from home .



NIRF-2023 Ranked (101 - 150 Band) Affiliated to Kannur University, Kerala





The NSS Programme Officers, Dr. Mohanan VTV and Mumthas TMV, handed over 500 masks to the NSS Cell of Kannur University. The masks were received by the Registrar, EVP Muhammed.



# 6.Food Distribution at Taluk Hospital Karimbam

## Date 09-02-2019

#### **Report**

On 9th February 2019, a food distribution event was organized at Taluk Hospital, Karimbam, Taliparamba. The initiative was aimed at providing free meals to patients and their bystanders at the hospital. The program was successfully led by Mr. Ashwak and Haritha, who, along with their team, coordinated the distribution of food to those in need.

The event saw active participation from volunteers who ensured that the meals were distributed smoothly and reached all patients and their families. This act of kindness not only provi