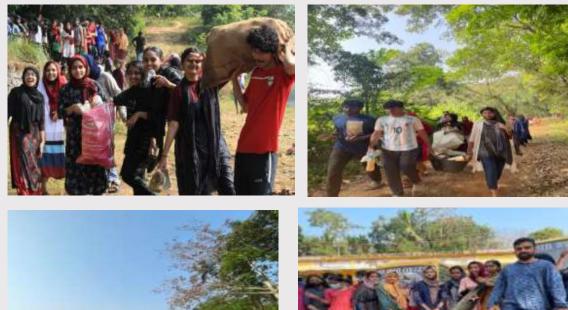

### Garden Making Activity using non-biodegradable river waste

After the river cleaning, the students redirected their efforts toward garden making at the Government UP School, Payam. The waste collected from the river, particularly biodegradable materials, was repurposed and used to enhance the garden. The initiative not only beautified the school premises but also served as a practical example of recycling and sustainable waste management.

The removal of non-degradable waste from the river contributed to cleaner water and a healthier environment for the local community, while the creation of a garden at the school provided an aesthetically pleasing and eco-friendly space for students and teachers to enjoy.





NIRF-2023 Ranked (101 - 150 Band) Affiliated to Kannur University, Kerala







Garden making by NSS Volunteer



After Garden making



Criterion III: Research, Innovations and Extensions <u>https://sirsyedcollege.ac.in/iqac/naac</u>



# SIR SYED COLLEGE NIRF-2023 Ranked (101 - 150 Band) Affiliated to Kannur University, Kerala





# **Attendance Sheet**

|                                                                                                                | 6-12-2021 - River chaning & Gorden<br>alog 2:33 grandaron making |                                    | 1000-si -73