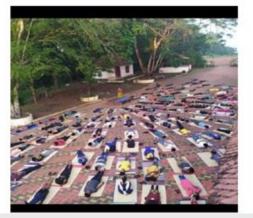

## **1.Blood Donation Drive at Sir Syed College.**

#### Date: 17th September 2022

Venue: Sir Syed College, Taliparamba.

#### **Report**

On 17th September 2022, Sir Syed College organized a Blood Donation Drive in collaboration with the Blood Bank of the District Hospital, Kannur. The event was inaugurated by Principal Dr. Ismail Olayikkara, who encouraged students and staff to actively participate in this life-saving initiative.

The blood donation camp aimed to contribute to the local blood bank's reserves and address the pressing need for blood in medical emergencies. A total of 30 NCC cadets, along with 1 ANO (Associate NCC Officer) and 1 PI (Permanent Instructor) Staff, came forward to donate blood. The contribution of these volunteers exemplified their commitment to public service and their willingness to make a difference in the community.

The program was organized smoothly, with medical professionals from the District Hospital supervising the blood collection process and ensuring that all safety protocols were followed.