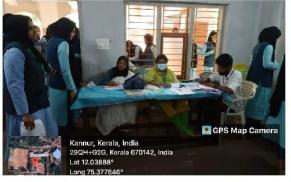

## **1.Blood Donation Drive at Sir Syed College.**

#### Date: 17th September 2022

Venue: Sir Syed College, Taliparamba.

#### **Report**

On 17th September 2022, Sir Syed College organized a Blood Donation Drive in collaboration with the Blood Bank of the District Hospital, Kannur. The event was inaugurated by Principal Dr. Ismail Olayikkara, who encouraged students and staff to actively participate in this life-saving initiative.

The blood donation camp aimed to contribute to the local blood bank's reserves and address the pressing need for blood in medical emergencies. A total of 30 NCC cadets, along with 1 ANO (Associate NCC Officer) and 1 PI (Permanent Instructor) Staff, came forward to donate blood. The contribution of these volunteers exemplified their commitment to public service and their willingness to make a difference in the community.

The program was organized smoothly, with medical professionals from the District Hospital supervising the blood collection process and ensuring that all safety protocols were followed.