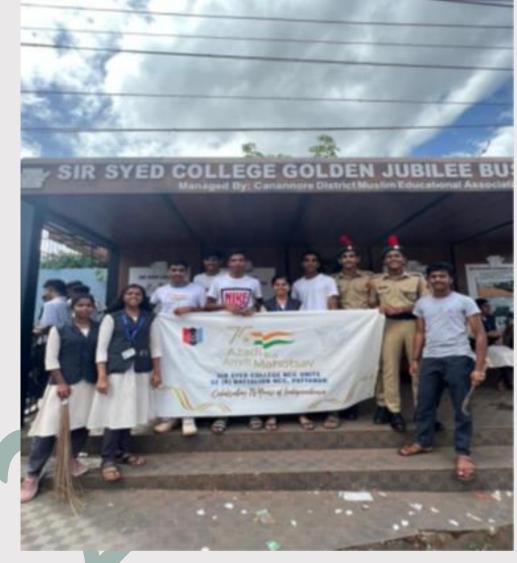

## **1.Blood Donation Drive at Sir Syed College.**

#### Date: 17th September 2022

Venue: Sir Syed College, Taliparamba.

#### **Report**

On 17th September 2022, Sir Syed College organized a Blood Donation Drive in collaboration with the Blood Bank of the District Hospital, Kannur. The event was inaugurated by Principal Dr. Ismail Olayikkara, who encouraged students and staff to actively participate in this life-saving initiative.

The blood donation camp aimed to contribute to the local blood bank's reserves and address the pressing need for blood in medical emergencies. A total of 30 NCC cadets, along with 1 ANO (Associate NCC Officer) and 1 PI (Permanent Instructor) Staff, came forward to donate blood. The contribution of these volunteers exemplified their commitment to public service and their willingness to make a difference in the community.