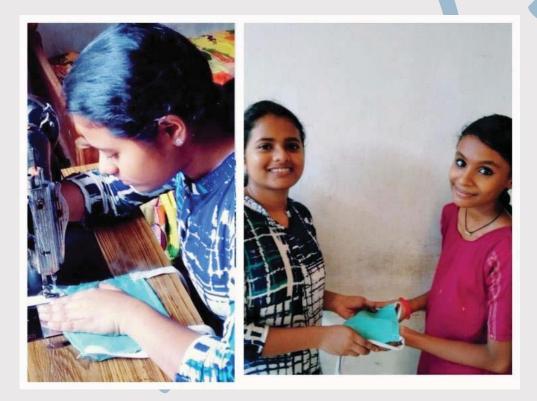

nnur University. These masks were further distributed to students across the region, ensuring broader coverage and supporting the health and safety of the university community.

The mask production and distribution initiative carried out by the NSS unit of Sir Syed College not only addressed the immediate need for protective masks during the pandemic but also demonstrated the college's commitment to serving society in times of crisis. The students' effort in producing and distributing masks contributed significantly to the safety of their communities and helped prevent the spread of COVID-19.





#### SIR SYED COLLEGE NIRF-2023 Ranked (101 - 150 Band)

NIRF-2023 Ranked (101 - 150 Band) Affiliated to Kannur University, Kerala



Programme officer DR Mohanan VTV stitching mask from home .





# SIR SYED COLLEGE NIRF-2023 Ranked (101 - 150 Band) Affiliated to Kannur University, Kerala

## SIR SYED COLLEGE

https://sirsyedcollege.ac.in/ https://sirsyedcollege.ac.in/iqac/naac





#### SIR SYED COLLEGE NIRE-2023 Panked (101 - 150 Band)

IRF-2023 Ranked (101 - 150 Band) ffiliated to Kannur University, Kerala



The NSS Programme Officers, Dr. Mohanan VTV and Mumthas TMV, handed over 500 masks to the NSS Cell of Kannur University. The masks were received by the Registrar, EVP Muhammed.

#### 2. MASK DONATION-by NCC

Cadets made 250 masks to fight COVID-19 and handed them over to College Principal & ANO Lt Dr Muhamed Asraf on 19 June 2020.

College PTA president and Secretary were also present.





#### 3. NSS Volunteers' Service as COVID Volunteers.

Volunteers from the NSS uni