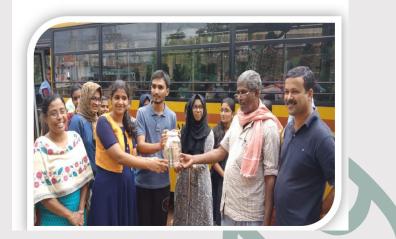

## **1.Blood Donation Drive at Sir Syed College.**

#### Date: 17th September 2022

Venue: Sir Syed College, Taliparamba.

#### **Report**

On 17th September 2022, Sir Syed College organized a Blood Donation Drive in collaboration with the Blood Bank of the District Hospital, Kannur. The event was inaugurated by Principal Dr. Ismail Olayikkara, who encouraged students and staff to actively participate in this life-saving initiative.

The blood donation camp aimed to contribute to the local blood bank's reserves and address the pressing need for blood in medical emergencies. A total of 30 NCC cadets, along with 1 ANO (Associate NCC Officer) and 1 PI (Permanent Instructor) Staff, came forward to donate blood. The contribution of these volunteers exemplified their commitment to public service and their willingness to make a difference in the community.

The program was organized smoothly, with medical professionals from the District Hospital supervising the blood collection process and ensuring that all safety protocols were followed.