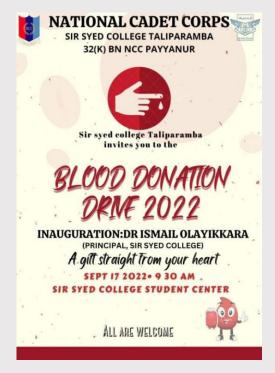

## **1.Blood Donation Drive at Sir Syed College.**

#### Date: 17th September 2022

Venue: Sir Syed College, Taliparamba.

#### **Report**

On 17th September 2022, Sir Syed College organized a Blood Donation Drive in collaboration with the Blood Bank of the District Hospital, Kannur. The event was inaugurated by Principal Dr. Ismail Olayikkara, who encouraged students and staff to actively participate in this life-saving initiative.

The blood donation camp aimed to contribute to the local blood bank's reserves and address the pressing need for blood in medical emergencies. A total of 30 NCC cadets, along with 1 ANO (Associate NCC Officer) and 1 PI (Permanent Instructor) Staff, came forward to donate blood. The contribution of these volunteers exemplified their commitment to public service and their willingness to make a difference in the community.