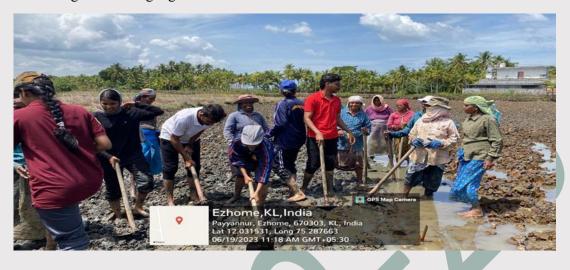

mphasizing the significance of seed sowing for a successful harvest. The cadets were able to interact with the farmers and learn about the challenges faced in agriculture, such as changing weather patterns and soil degradation. The event also highlighted the need for adopting eco-friendly practices in farming.



The participation of the cadets in Vithidal Utsavam was not only an educational experience but also a way to contribute to the preservation of local farming practices. The involvement of youth in such initiatives is vital for ensuring the sustainability of agriculture for future generations. The event concluded with the farmers and cadets sharing a meal, symbolizing the harmony between nature and humanity, and reinforcing the message of working together for a sustainable future.



# 7. Food distribution to the homeless people of Taliparamba bus stand on World Food Day

#### Date: 16th October 2022 Venue: Taliparamba

In observance of World Food Day on 16th October 2022, the NCC cadets of Sir Syed College organized a meaningful food distribution initiative for the homeless near Taliparamba. This humanitarian effort was undertaken to highlight the significance of food security and to contribute positively to the community by aiding those in need. The cadets, guided by their officers, prepared and distributed food packets to the homeless individuals residing in the vicinity. This act of kindness was aimed at spreading awareness about the global issue of hunger and poverty, while also extending a helping hand to the less fortunate.





NIRF-2023 Ranked (101 - 150 Ban