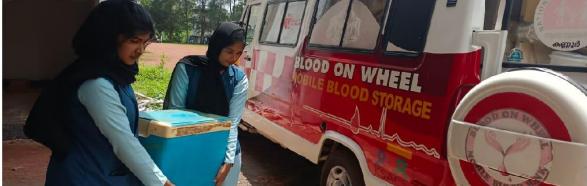

#### **Report**

On 17th September 2022, Sir Syed College organized a Blood Donation Drive in collaboration with the Blood Bank of the District Hospital, Kannur. The event was inaugurated by Principal Dr. Ismail Olayikkara, who encouraged students and staff to actively participate in this life-saving initiative.

The blood donation camp aimed to contribute to the local blood bank's reserves and address the pressing need for blood in medical emergencies. A total of 30 NCC cadets, along with 1 ANO (Associate NCC Officer) and 1 PI (Permanent Instructor) Staff, came forward to donate blood. The contribution of these volunteers exemplified their commitment to public service and their willingness to make a difference in the community.

The program was organized smoothly, with medical professionals from the District Hospital supervising the blood collection process and ensuring that all safety protocols were followed.