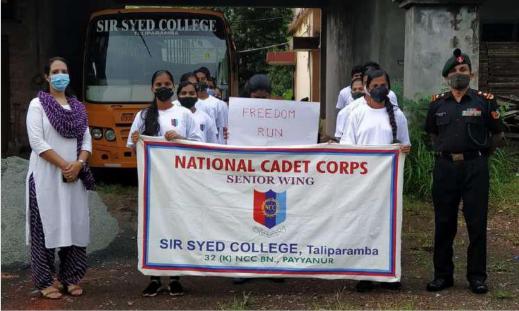

## **1.Blood Donation Drive at Sir Syed College.**

#### Date: 17th September 2022

Venue: Sir Syed College, Taliparamba.

#### **Report**

On 17th September 2022, Sir Syed College organized a Blood Donation Drive in collaboration with the Blood Bank of the District Hospital, Kannur. The event was inaugurated by Principal Dr. Ismail Olayikkara, who encouraged students and staff to actively participate in this life-saving initiative.

The blood donation camp aimed to contribute to the local blood bank's reserves and address the pressing need for blood in medical emergencies. A total of 30 NCC cadets, along with 1 ANO (Associate NCC Officer) and 1 PI (Permanent Instructor) Staff, came forward to donate blood. The contribution of these volunteers exemplified their commitment to public service and their willingness to make a difference in the community.

The program was organized smoothly, with medical professionals from the District Hospital supervising the blood collection process and ensuring that all safety protocols were followed.