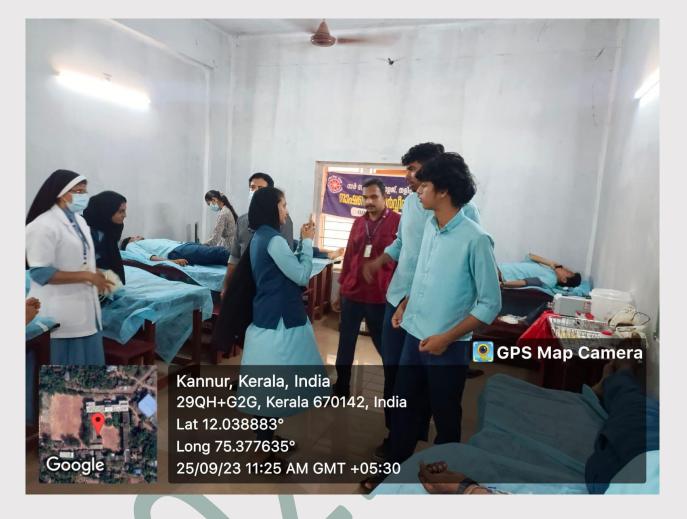

## **1.Blood Donation Drive at Sir Syed College.**

#### Date: 17th September 2022

Venue: Sir Syed College, Taliparamba.

#### **Report**

On 17th September 2022, Sir Syed College organized a Blood Donation Drive in collaboration with the Blood Bank of the District Hospital, Kannur. The event was inaugurated by Principal Dr. Ismail Olayikkara, who encouraged students and staff to actively participate in this life-saving initiative.

The blood donation camp aimed to contribute to the local blood bank's reserves and address the pressing need for blood in medical emergencies. A total of 30 NCC cadets, along with 1 ANO (Associate NCC Officer) and 1 PI (Permanent Instructor) Staff, came forward to donate blood. The contribution of these volunteers exemplified their commitment to public service and their willingness to make a difference in the community.

The program was organized smoothly, with medical professionals from the District Hospital supervising the blood collection process and ensuring that all safety protocols were followed.