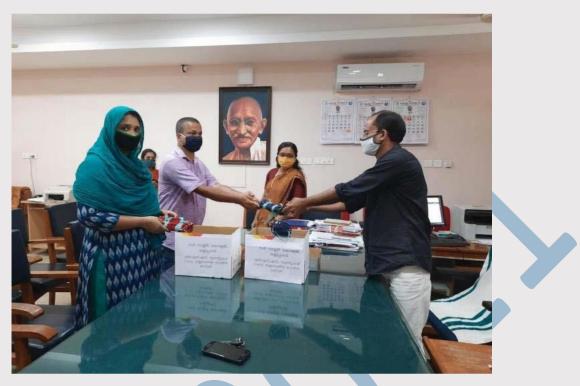

ive masks during the pandemic but also demonstrated the college's commitment to serving society in times of crisis. The students' effort in producing and distributing masks contributed significantly to the safety of their communities and helped prevent the spread of COVID-19.





#### SIR SYED COLLEGE NIRF-2023 Ranked (101 - 150 Band)

NIRF-2023 Ranked (101 - 150 Band) Affiliated to Kannur University, Kerala



Programme officer DR Mohanan VTV stitching mask from home .





# SIR SYED COLLEGE NIRF-2023 Ranked (101 - 150 Band) Affiliated to Kannur University, Kerala

## SIR SYED COLLEGE

https://sirsyedcollege.ac.in/ https://sirsyedcollege.ac.in/iqac/naac





#### SIR SYED COLLEGE NIRE-2023 Panked (101 - 150 Band)

IRF-2023 Ranked (101 - 150 Band) ffiliated to Kannur University, Kerala



The NSS Programme Officers, Dr. Mohanan VTV and Mumthas TMV, handed over 500 masks to the NSS Cell of Kannur University. The masks were received by the Registrar, EVP Muhammed.

#### 2. MASK DONATION-by NCC

Cadets made 250 masks to fight COVID-19 and handed them over to College Principal & ANO Lt Dr Muhamed Asraf on 19 June 2020.

College PTA president and Secretary were also present.





#### 3. NSS Volunteers' Service as COVID Volunteers.

Volunteers from the NSS unit of Sir Syed College served as COVID volunteers in hospitals and government offices during the pandemic. They provided crucial support to healthcare professionals by assisting with administrative tasks, managing patient flow, and offering comfort to those affected by the virus. Additionally, in government offices, the vo