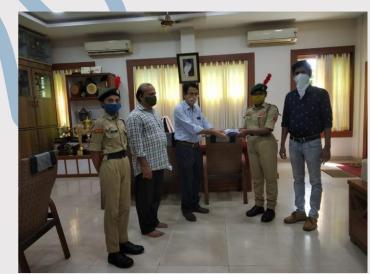

## **1.Blood Donation Drive at Sir Syed College.**

#### Date: 17th September 2022

Venue: Sir Syed College, Taliparamba.

#### **Report**

On 17th September 2022, Sir Syed College organized a Blood Donation Drive in collaboration with the Blood Bank of the District Hospital, Kannur. The event was inaugurated by Principal Dr. Ismail Olayikkara, who encouraged students and staff to actively participate in this life-saving initiative.

The blood donation camp aimed to contribute to the local blood bank's reserves and address the pressing need for blood in medical emergencies. A total of 30 NCC cadets, along with 1 ANO (Associate NCC Officer) and 1 PI (Permanent Instructor) Staff, came forward to donate blood. The contribution of these volunteers exemplified their commitment to public service and their willingness to make a difference in the community.

The program was organized smoothly, with medical professionals from the District Hospital supervising the blood collection process and ensuring that all safety protocols were followed.