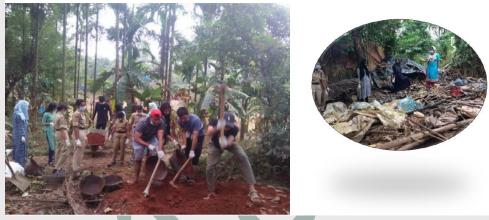

## **1.Blood Donation Drive at Sir Syed College.**

#### Date: 17th September 2022

Venue: Sir Syed College, Taliparamba.

#### **Report**

On 17th September 2022, Sir Syed College organized a Blood Donation Drive in collaboration with the Blood Bank of the District Hospital, Kannur. The event was inaugurated by Principal Dr. Ismail Olayikkara, who encouraged students and staff to actively participate in this life-saving initiative.

The blood donation camp aimed to contribute to the local blood bank's reserves and address the pressing need for blood in medical emergencies. A total of 30 NCC cadets, along with 1 ANO (Associate NCC Officer) and 1 PI (Permanent Instructor) Staff, came forward to donate blood. The contribution of these volunteers exemplified their commitment to public service and their willingness to make a difference in the community.

The program was organized smoothly, with medical professionals from the District Hospital supervising the blood collection process and ensuring that all safety protocols were followed.