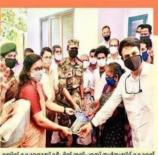

## **1.Blood Donation Drive at Sir Syed College.**

#### **Report**

On 17th September 2022, Sir Syed College organized a Blood Donation Drive in collaboration with the Blood Bank of the District Hospital, Kannur. The event was inaugurated by Principal Dr. Ismail Olayikkara, who encouraged students and staff to actively participate in this life-saving initiative.

The blood donation camp aimed to contribute to the local blood bank's reserves and address the pressing need for blood in medical emergencies. A total of 30 NCC cadets, along with 1 ANO (Associate NCC Officer) and 1 PI (Permanent Instructor) Staff, came forward to donate blood. The contribution of these volunteers exemplified their commitment to public service and their willingness to make a difference in the community.