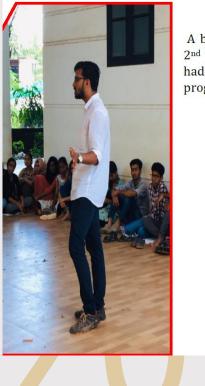

## **1.Blood Donation Drive at Sir Syed College.**

#### Date: 17th September 2022

Venue: Sir Syed College, Taliparamba.

#### **Report**

On 17th September 2022, Sir Syed College organized a Blood Donation Drive in collaboration with the Blood Bank of the District Hospital, Kannur. The event was inaugurated by Principal Dr. Ismail Olayikkara, who encouraged students and staff to actively participate in this life-saving initiative.