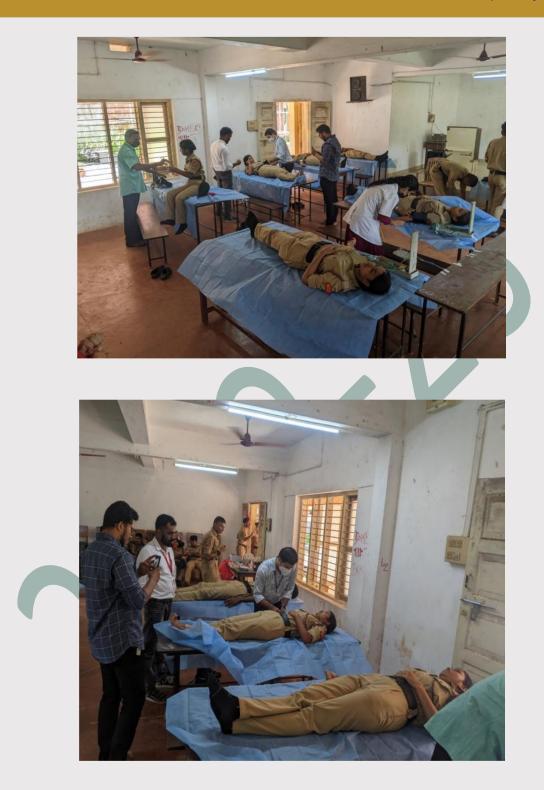

## **1.Blood Donation Drive at Sir Syed College.**

#### Date: 17th September 2022

Venue: Sir Syed College, Taliparamba.

#### **Report**

On 17th September 2022, Sir Syed College organized a Blood Donation Drive in collaboration with the Blood Bank of the District Hospital, Kannur. The event was inaugurated by Principal Dr. Ismail Olayikkara, who encouraged students and staff to actively participate in this life-saving initiative.

The blood donation camp aimed to contribute to the local blood bank's reserves and address the pressing need for blood in medical emergencies. A total of 30 NCC cadets, along with 1 ANO (Associate NCC Officer) and 1 PI (Permanent Instructor) Staff, came forward to donate blood. The contribution of these volunteers exemplified their commitment to public service and their willingness to make a difference in the community.

The program was organized smoothly, with medical professionals from the District Hospital supervising the blood collection process and ensuring that all safety protocols were followed.