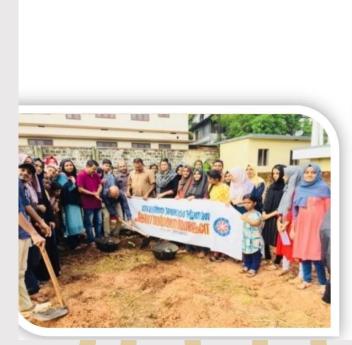

nts.

#### 4. Organic Vegetable production and selling -by NSS volundeers.

It was the dream project of National Service Scheme, Sir Syed College Unit to develop an agricultural farm of different plants. The work made the volunteers to develop the self confidence. An organic vegetable garden started near the premises of college for around 20 cents. Different vegetables were planted. Shri Iqbal, Councilor, inaugurated the program on 16th June. Dr. P T Abdul Azeez, principal, Dr. Nafeesa Baby, IQAC Coordinator were present on the occasion. Sri. Iqbal, Councillor and Dr. P T Abdul Azeez spoke about the value education through the farming. Mr.Ansarudheen, Sneha, Faiha and Hamid k were the team leaders of the project.





IRF-2023 Ranked (101 - 150 Band) filiated to Kannur University, Kerala





Volunteers are planting the vegetables like tapioca and ginger.

News report in Malayala Manorama Daily.

The agri farm of

#### ക്കജവ പച്ചക്കറിത്തോട്ടം ഒരുക്കും

**ഇളിപ്പറവ**്ട് സർ സയ്യിദ് കോളജ് നാ ഷനൽ സർവിസ് സ്കീം ജൈവ പ ച്ചക്കറിത്തോട്ടം നിർമിക്കുന്നു. ത ളിപ്പറമ്പ് മുനിസിപ്പാലിറ്റിയുടെയും കൂവോട് കൃഷിവോൻറയും പിന്തു ണയിൽ ഈ മഴക്കാലത്ത് കിഴങ്ങു കൃഷി നടത്താനാണ് തീരുമാനം. കോളജ് പ്രിൻസിപ്പൽ ഡോ. പി. ടി. അബ്ദൂൽ അസീസിൻെറയും ഐ.ക്യൂ.എ.സി കോഓഡിനേറ്റർ ഡോ. നഹീസ ബേബിയുടെയും മാർഗനിർദേശങ്ങളോടെ ആരംഭി ച്ച പദ്ധതിക്ക് മാനേജ്മെൻറ് പിന്തു ണ നൽകി. പയ്യന്നൂർ നല്ലഭൂമി പ്ര വർത്തകനും പെരിങ്ങോം സ്വദേ ശിയുമായ ജൈവകർഷകൻ കരു ണാകരൻ ചേന, ചേമ്പ്, മഞ്ഞൾ,

കൂവ എന്നിവയുടെ വിത്തുകളും കരിവെള്ളൂർ സ്വദേശിയും ജൈ വ കമ്പോസ്റ്റ് നിർമാതാവുമായ പി. നാരായണൻ വിവിധയിനം മ രച്ചീനി വിത്തുകളും എത്തിച്ചുന ൽകി.ഞവരയുടെ കരനെൽവിത്ത് മുയ്യം വാർഡ്