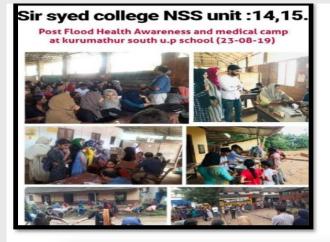

ณ์ยุง เหม่อมกลับซ่าง จรีเวิเฮร

क्रेसीब्युन काठ गरिशेगी काउनला (जुंगरेजुंगी जुंगी कुठागर काजीवर) जान्तीवृत्त काठ, जोडी कारपुर्व कारीगी (जोतीकोज्जे तर्ग राष्ट्रीर्व (कारपुर्व)

#### mutraul :

ന് നായ് ബാല്ല് മെൻ) ന്റെ നായ് ബാല് മൂല ക്യാന്ത്യൻ ര്ച്ചാന ന്നിക്ക് സ്ലോസം നാം ന് പല് പൂലൽ പറഞ്ഞ ഇർസ്പാർൻ ക്യാമായുർ പിഎല്സി ) ന് പല് എൻഎന്എന് നെപ്പോ? പായ്ർ പ്രൻഎന്എന് നെപ്പാ?) പയ്പാ എൻഎന്എന് നെപ്പാ?)

# 0\_\_\_\_







NIRF-2023 Ranked (101 - 150 Band) Affiliated to Kannur University, Kerala



Kotoor Way Construction, Kurumathoor.

raining before the health assistance program at Kurumathur.





NIRF-2023 Ranked (101 - 150 Band) Affiliated to Kannur University, Kerala SIR SYED COLLEGE KARIMBAM PO, TALIPARAMBA- KANNUR <u>https://sirsyedcollege.ac.in/</u> <u>https://sirsyedcollege.ac.in/igac/naac</u>







Various views of medical camp program at Kurumathur.





# 15.Workshop On The Production Of Ogranic Cleaning Solution.

15-08-2019

NSS sir syed college organised an workshop on production of oraganic cleaning solution.these product are selling thorugh college store.







# 16.Nadeel Utsavam: Seedling Planting Festival

# 14-07-2019

On 14th July 2019, cadets from Sir Syed College, along with the Associate NCC Officer (ANO), actively participated in "Ezhome Ponkathir 2019 – Nadeel Ultsavam", a seedling planting festival organized at the Ezhome paddy fields. This unique event aimed to promote sustainable agricultural practices and strengthen the bond between the youth and the farming community.During the event, the cadets joined local farmers in planting paddy seedlings in the fiel