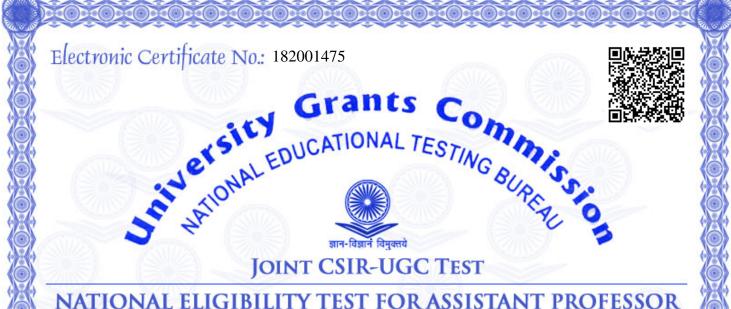

Vice Chancellor

University Buildings

Thiruvananthapuram September 03, 2015

0392636

UGC Ref. No.: 1475/(CSIR-UGC NET DEC. 2018)

Roll No.: 534126 Certified that ASEEFA C P

bas qualified

Son/Daughter of ABDUL AZEEZ I V

the Joint CSIR-UGC Test for Eligibility for Assistant Professor held on 16-12-2018 in the Subject PHYSICAL SCIENCES

As per the information provided by the candidate, be/she had completed bis/ber Master's degree or equivalent examination at the time of applying for this test. The date of Eligibility for Assistant Professor is the date of declaration of NET result, i.e.,

2nd April 2019 , OR the date of completion of Master's degree or equivalent examination with required percentage of marks within two years from the date of declaration of NET result, i.e., by 1st April 2021 , whichever is later. This is an electronic certificate only. Its authenticity and category in which the candidate had appeared should be verified from UGC by the institution/appointing authority. This