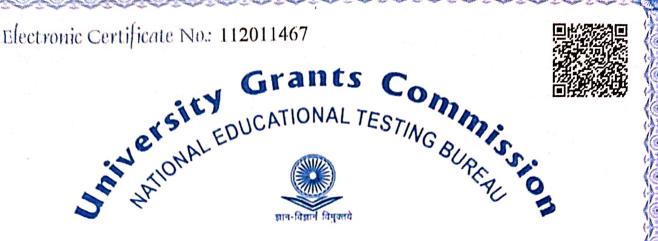

### NATIONAL ELIGIBILITY TEST FOR LECTURESHIP

UGC Ref. No.: 11467/(NET-DEC. 2011) Roll No.: 13290215

Certified that ABDUL JABBAR.C.C.

Son/Daughter of MUHAMMED.K

and JAMEELA.C.C

the UGC-NET for eligibility for lectureship held on 24-12-2011

in the Subject ARABIC

The date of qualifying NET is 15th June, 2012 , which is also the date of declaration of the result.

This is an electronic certificate only and its authenticity should be verified from the UGC by the employer through www.ugcnetonline.in. This electronic certificate can also be verified by scanning QR Bar Code printed on the electronic certificate.

validity of the electronic certificate is forever.

Surender Aron

NET Bureau

Date of Issue: 14-07-2012

Note: a) UGC has issued the electronic certificate on the basis of information provided by the candidate in his/her Application Form. The appointing authority should verify the original records/certificates of the candidate while considering him/her for appointment, as the Commission is not responsible for the same. The candidate must fulfil the minimum eligibility conditions for NET within two years from the date of declaration of UGC-NET result.

b) Wherever PH or VH is shown in the UGC Ref. No., the recruitment body should check the relevant documents of Physically Handicapped / Visually Handicapped candidate.

has qualified

കേരളസർവകലാശാല