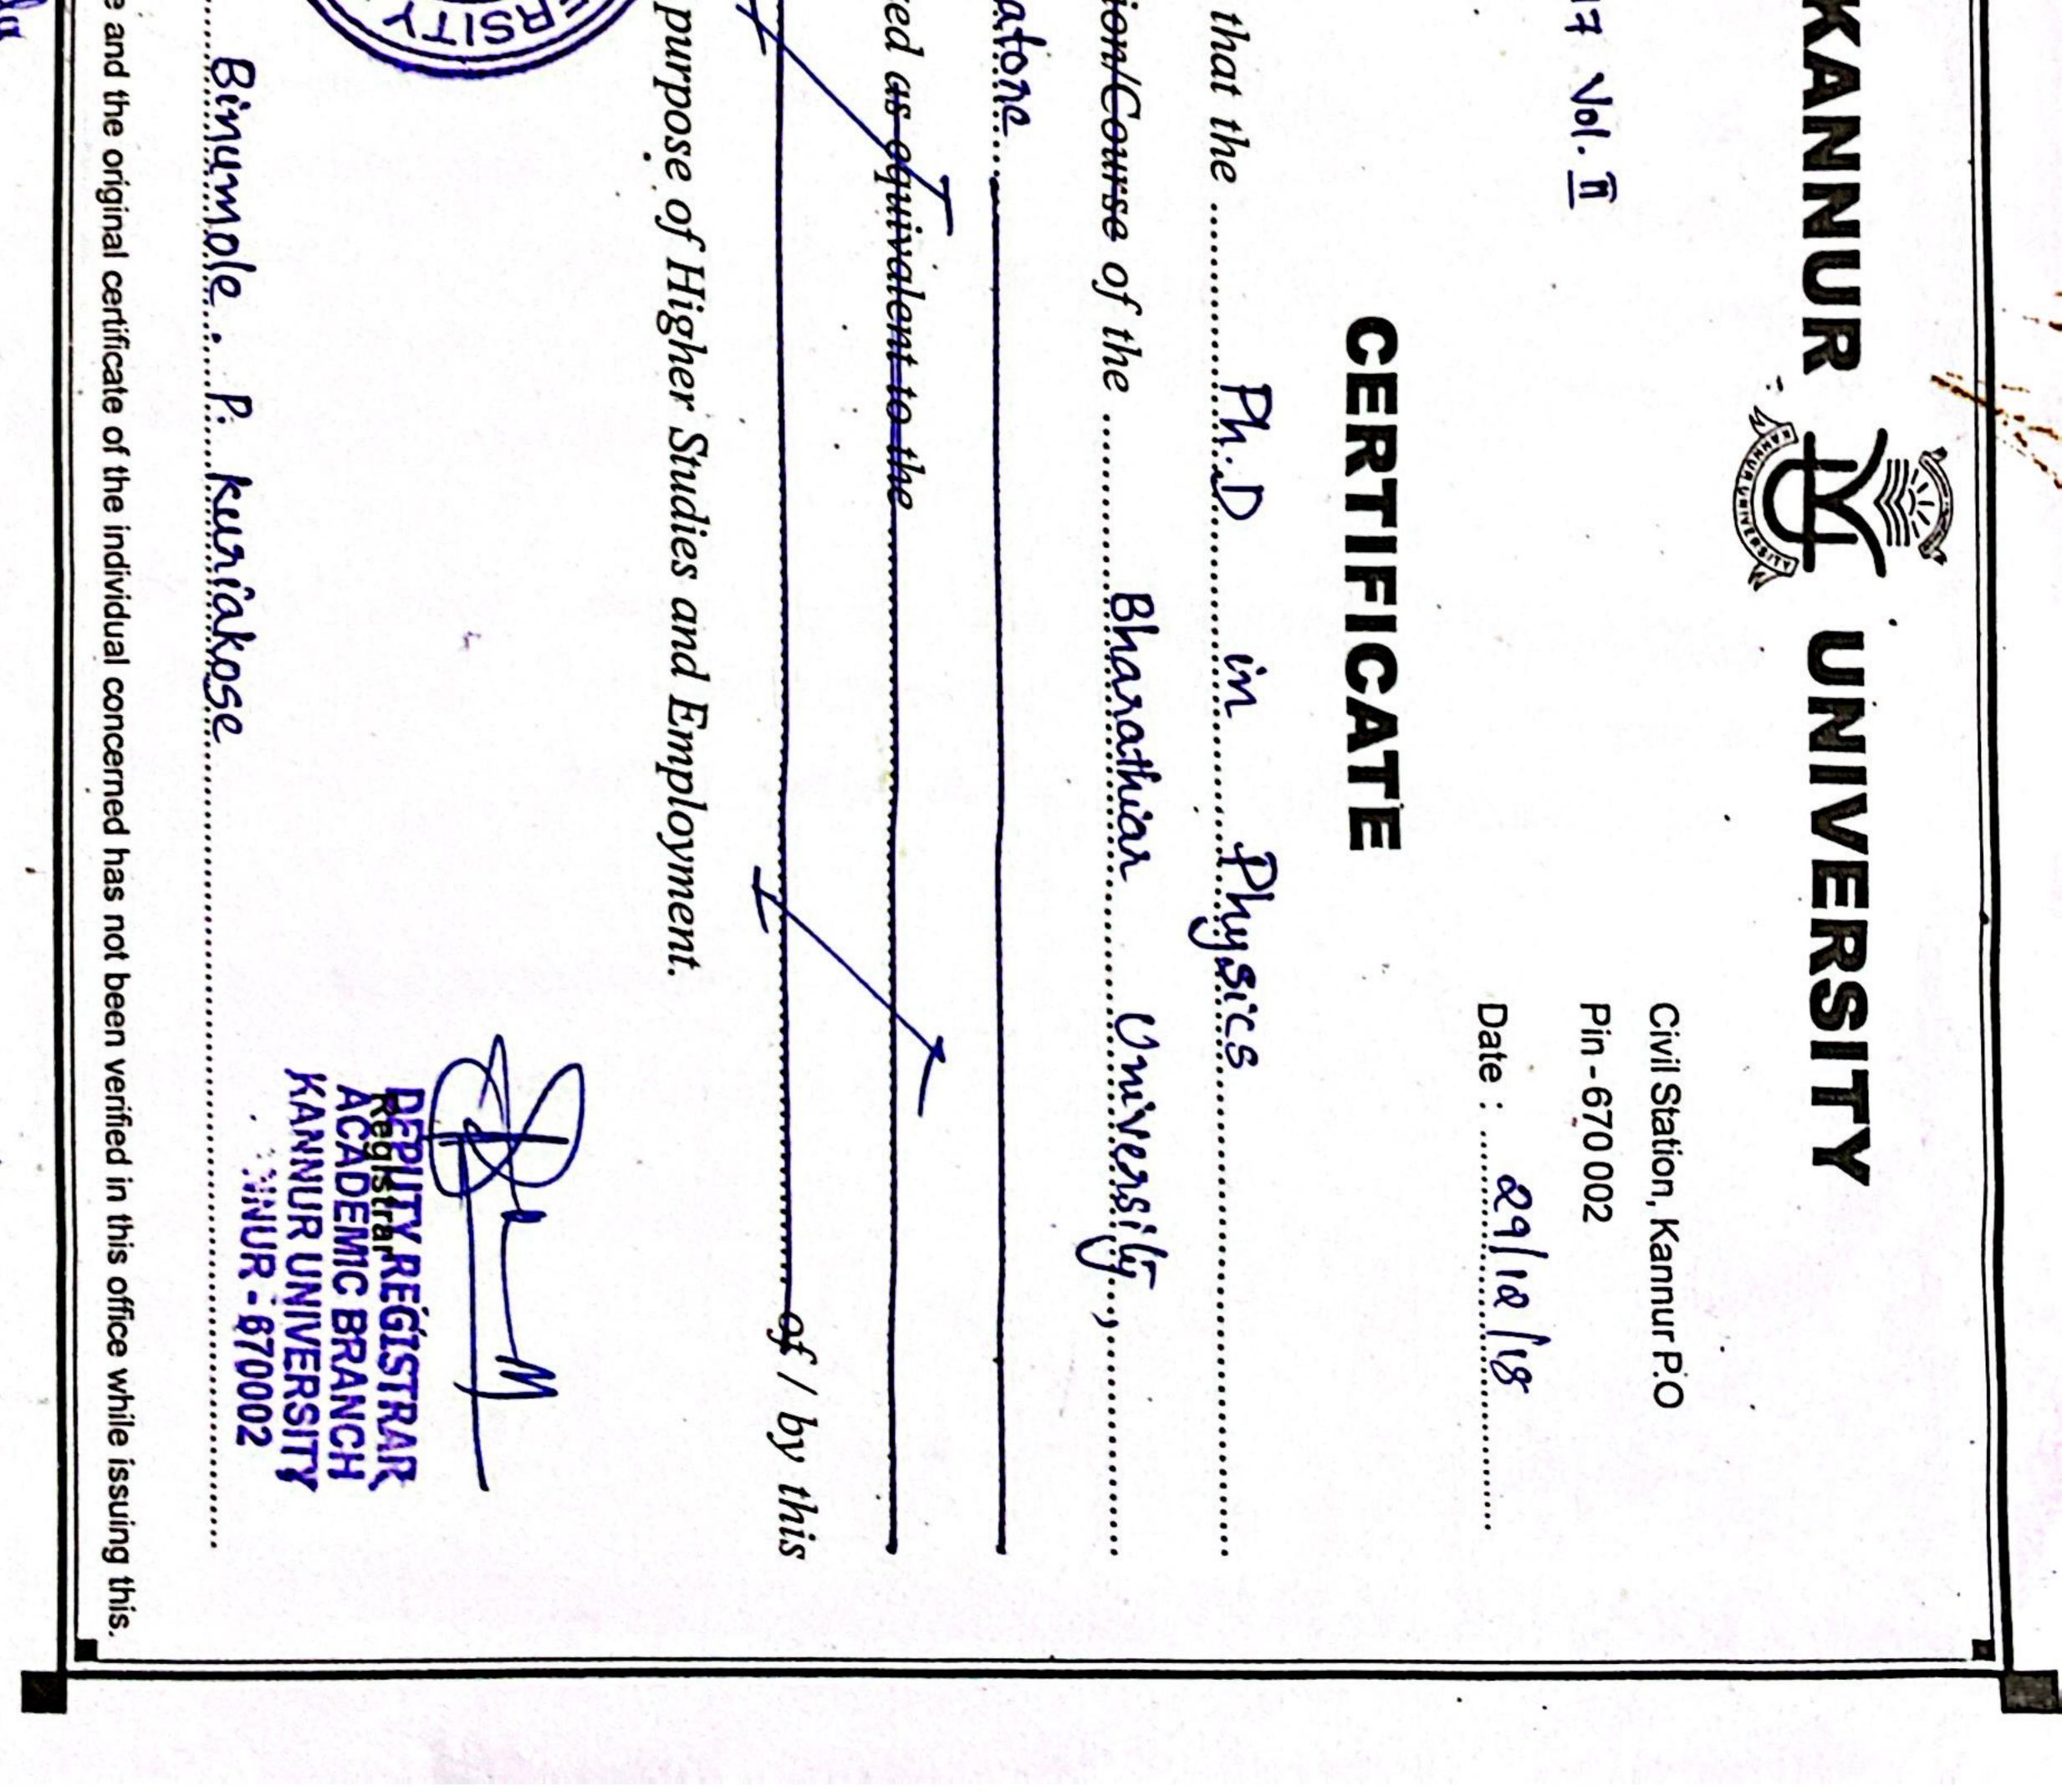

என்னும் பட்டம்

பெறத்

கழக இலச்சினையுடன், சான்றளித்ததை

Scanned with CamScanner

Note :- This is a general certificate ĝ has been recognized as Degree/Examination/Course of the University SI. No. No. Acad/ FI 1185 17 Vol. 1 ANNER Issue in Kinner A Ph-670 002 CINIL STATION P.O. 13068 Certified that the Coumbatone Sri:/Smt. IST. phillock TISH **NNNCR** Binumple. P. oquivalent 

E.

Mr.

Scanned with CamScanner

Register No EA/PhD/653/SSUS/2019

Year