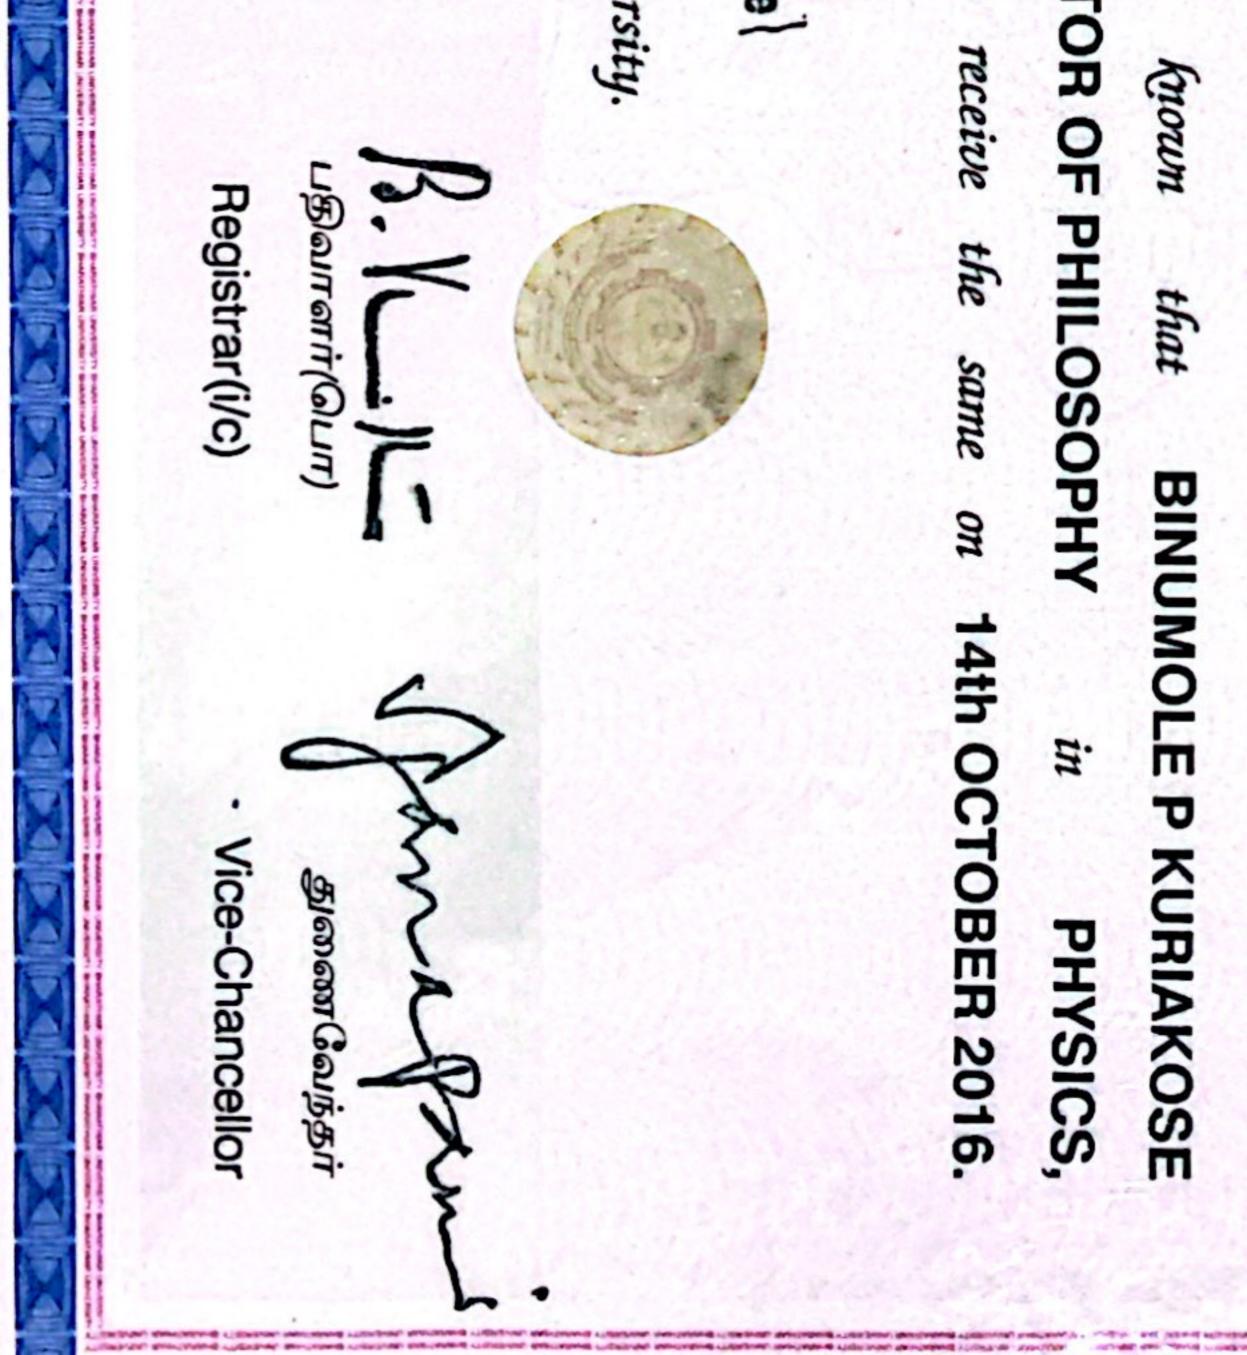

ாரதியார் பல்கலைக் கழகம்

Bharathiar University

FACULTY OF SCIENCE

அறிவியல் புலம்

ஏற்று. பினுமோல் பி குரியகோஸ், என்னும் பாரதியார் பல்கலைக் கழகத்தால் பிரிவில் அவருக்கு ஆய்வியல் அறிஞர் 2016 Jui

having has The Syndicate been been certified by admitted 9 the duly appointed Examiners to be qualified to receive the same Bharathiar to the University Degree hereby of makes DOCTOR OF PHILC known that

Controller of Examinations

Dated: 7th February 2017

Ggiran amon

Coimbatore

கோயம்புத்தார்

நாள

ag9R2331

Given under the Seal of the University.

# Under external part time mode

ழக ஆட்குக் பட்டத்தைப் குழு வழங்குகின்றது. பல்கலைக்

பாரதியார்

பல்கலைக்

சுழக

பகுடுத

ந்திருப்பதாகச்

ஆண்டு, அக்டோபர்

14 Jui

நாளில்

இயற்பியல்

முறையாக

அமைக்கப்பட்ட

தோவா

SIL

குரு

என்னும் பட்டம்

பெறத்

கழக இலச்சினையுடன், சான்றளித்ததை

Scanned with CamScanner

Note :- This is a general certificate ĝ has been recognized as Degree/Examination/Course of the University SI. No. No. Acad/ FI 1185 17 Vol. 1 ANNER Issue in Kinner A Ph-670 002 CINIL STATION P.O. 13068 Certified that the Coumbatone Sri:/Smt. IST. phillock TISH **NNNCR** Binumple. P. oquivalent 