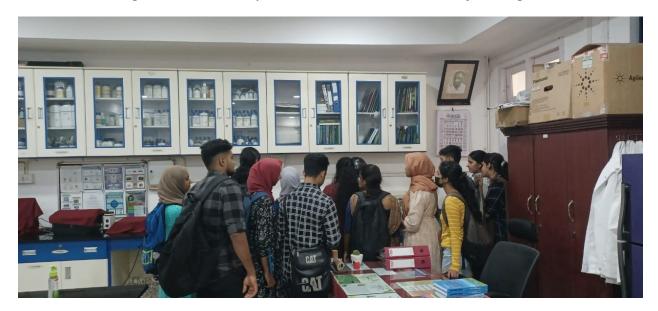

As per Kannur University regulations, it is mandatory for all VI Semester students to complete a project as part of their degree course. Additionally, IV Semester BJMC students are required to undertake project work as part of their curriculum. Furthermore, fieldwork and report submission are integral components of the IV Semester BSc Botany and Forestry curriculum. A detailed list is attached herewith.