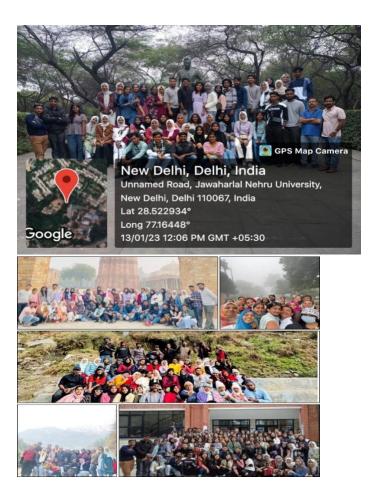

As per Kannur University regulations, it is mandatory for all VI Semester students to complete a project as part of their degree course. Additionally, IV Semester BJMC students are required to undertake project work as part of their curriculum. Furthermore, fieldwork and report submission are integral components of the IV Semester BSc Botany and Forestry curriculum. A detailed list is attached herewith.