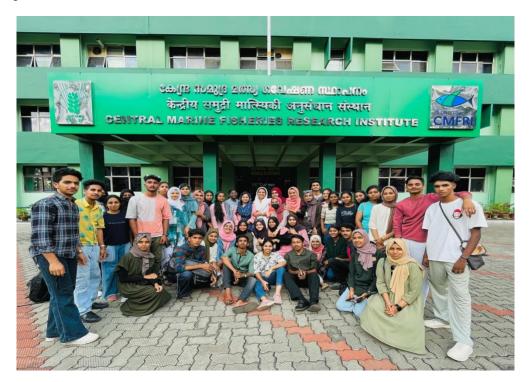

As per Kannur University regulations, it is mandatory for all VI Semester students to complete a project as part of their degree course. Additionally, IV Semester BJMC students are required to undertake project work as part of their curriculum. Furthermore, fieldwork and report submission are integral components of the IV Semester BSc Botany and Forestry curriculum. A detailed list is attached herewith.