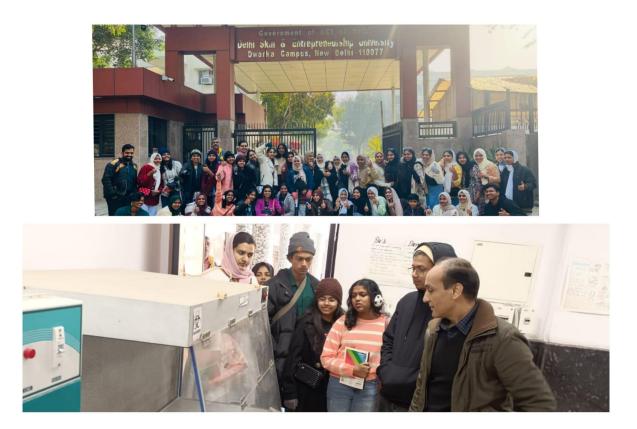

As per Kannur University regulations, it is mandatory for all VI Semester students to complete a project as part of their degree course. Additionally, IV Semester BJMC students are required to undertake project work as part of their curriculum. Furthermore, fieldwork and report submission are integral components of the IV Semester BSc Botany and Forestry curriculum. A detailed list is attached herewith.