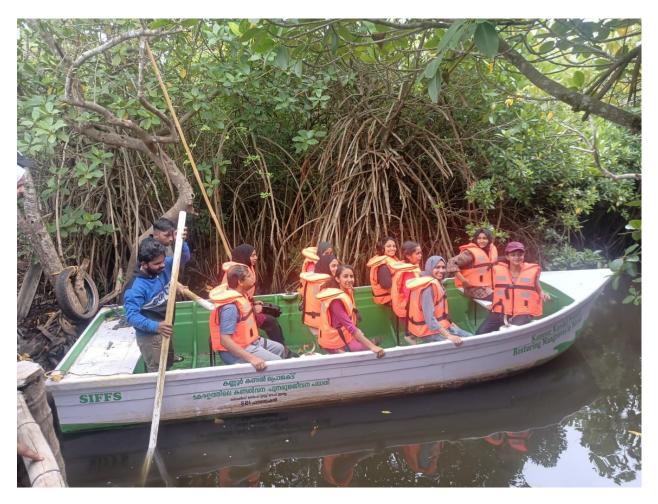

As per Kannur University regulations, it is mandatory for all VI Semester students to complete a project as part of their degree course. Additionally, IV Semester BJMC students are required to undertake project work as part of their curriculum. Furthermore, fieldwork and report submission are integral components of the IV Semester BSc Botany and Forestry curriculum. A detailed list is attached herewith.