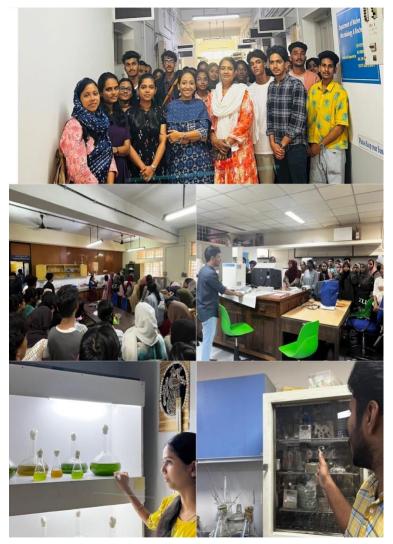

As per Kannur University regulations, it is mandatory for all VI Semester students to complete a project as part of their degree course. Additionally, IV Semester BJMC students are required to undertake project work as part of their curriculum. Furthermore, fieldwork and report submission are integral components of the IV Semester BSc Botany and Forestry curriculum. A detailed list is attached herewith.