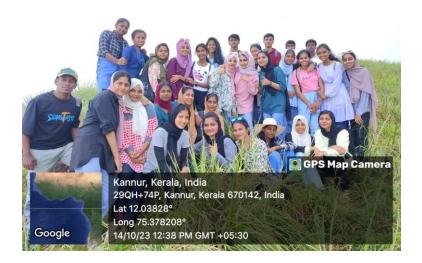

As per Kannur University regulations, it is mandatory for all VI Semester students to complete a project as part of their degree course. Additionally, IV Semester BJMC students are required to undertake project work as part of their curriculum. Furthermore, fieldwork and report submission are integral components of the IV Semester BSc Botany and Forestry curriculum. A detailed list is attached herewith.