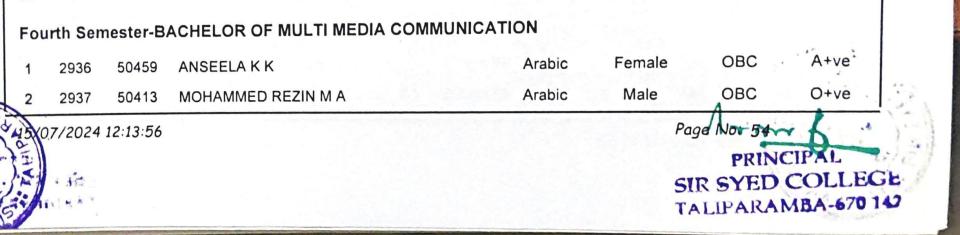

### List of Students undertaken the project work/ field work/ field visit during the latest completed academic year and is listed below:

| L.NO | Class                                                  | FEMALE | MALE | Total |
|------|--------------------------------------------------------|--------|------|-------|
| 1    | Sixth Semester - B.Sc MATHEMATICS                      | 34     | 9    | 43    |
| 2    | Sixth Semester - B.Sc STATISTICS                       | 39     | 8    | 47    |
| 3    | Sixth Semester - B.Sc PHYSICS                          | 23     | 14   | 37    |
| 4    | Sixth Semester - B.Sc CHEMISTRY                        | 40     | 2    | 42    |
| 5    | Sixth Semester - B.Sc BOTANY                           | 35     | 4    | 39    |
| 6    | Sixth Semester - B.Sc ZOOLOGY                          | 34     | 10   | 44    |
| 7    | Sixth Semester-B.Sc FORESTRY                           | 25     | 13   | 38    |
| 8    | Sixth Semester - B.A. ARABIC                           | 60     | 3    | 63    |
| 9    | Sixth Semester - B.A. ECONOMICS                        | 54     | 14   | 68    |
| 10   | Sixth Semester - B.A. FUNCTIONAL ENGLISH               | 61     | 4    | 65    |
| 11   | Sixth Semester - B.A. HISTORY                          | 52     | 11   | 63    |
| 12   | Sixth Semester - B.A. MALAYALAM                        | 53     | 9    | 62    |
| 13   | Sixth Semester - B.Com                                 | 43     | 25   | 68    |
| 14   | Sixth Semester-BACHELOR OF MULTI MEDIA & COMMUNICATION | x 13   | 10   | 23    |
|      | Total                                                  | 566    | 136  | 702   |