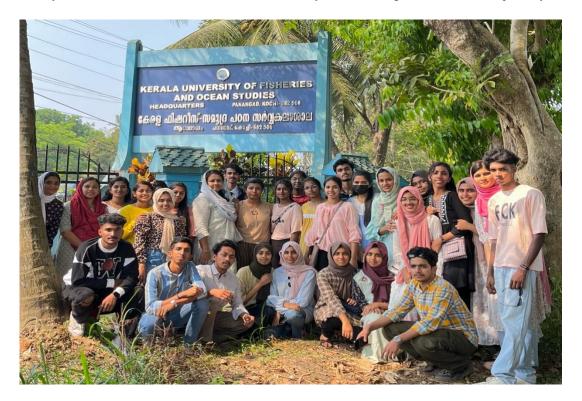

As per Kannur University regulations, it is mandatory for all VI Semester students to complete a project as part of their degree course. Additionally, IV Semester BJMC students are required to undertake project work as part of their curriculum. Furthermore, fieldwork and report submission are integral components of the IV Semester BSc Botany and Forestry curriculum. A detailed list is attached herewith.